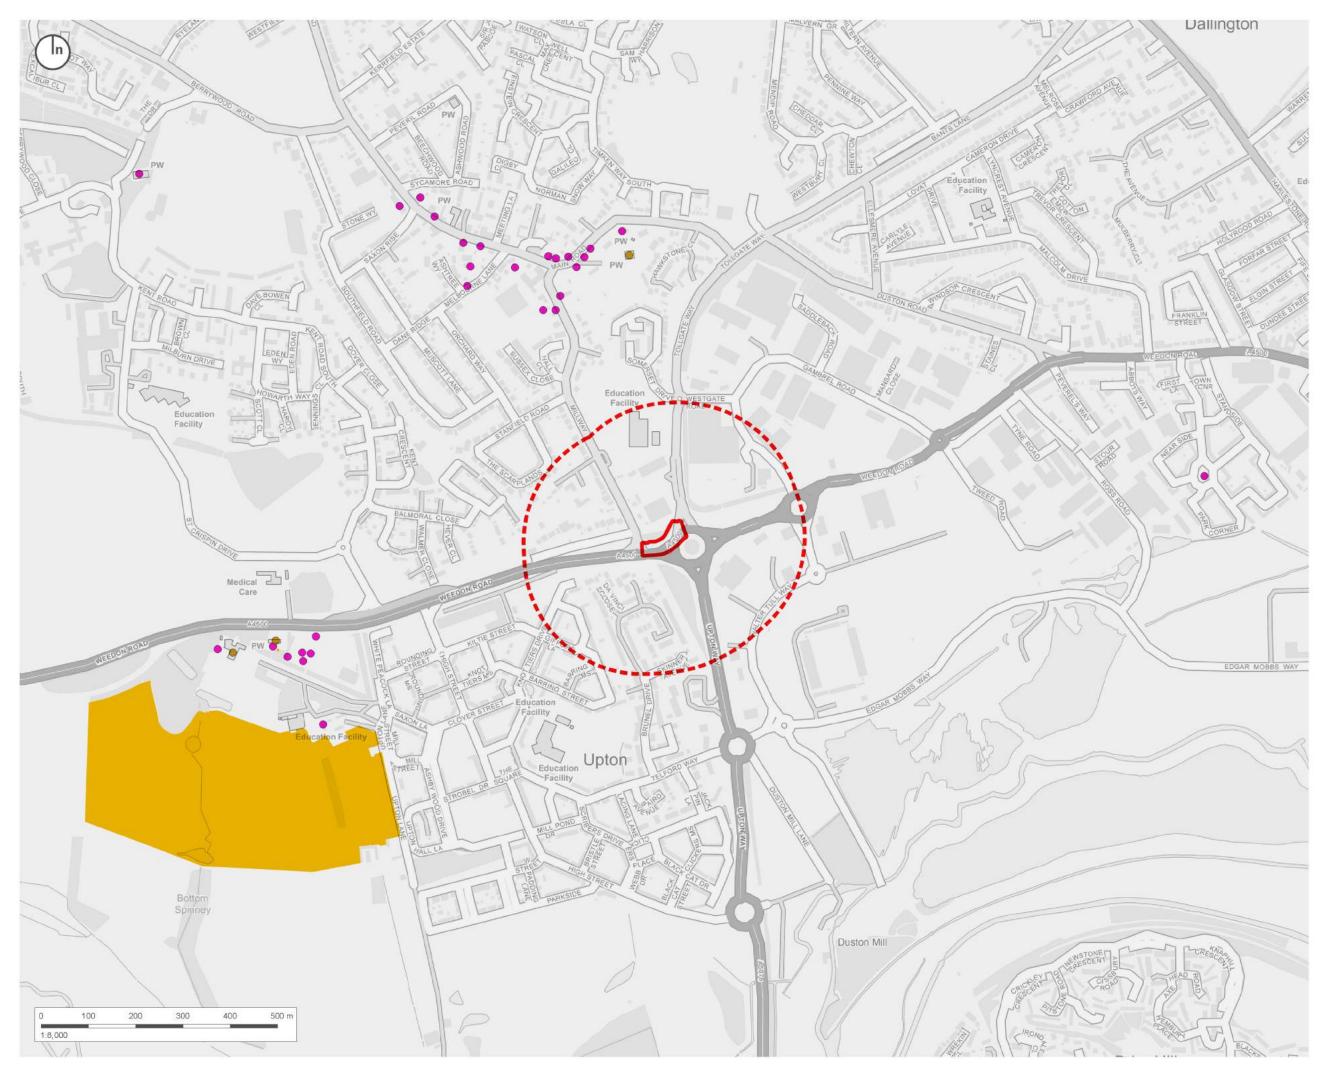

## Title:

Heritage Asset Plan (Highways) Junction 3 - A4500/Tollgate Way/Upton Way

### Figure No. (Figure12.3) - Map 02 of 14

Revision:

1.4

Date: July 2017 Author: JH / MS Scale:

TPA Redline 250k buffer.shp

Park and Garden

Scheduled Monument

Conservation Areas

Listed buildings

Reproduction of all or any part of this document is prohibited without the consent of Ashfield Land Management Limited. © Crown Copyright and database right [2018]. All rights reserved No liability will be accepted for any omission or inconsistency should this drawing be used for construction purposes.