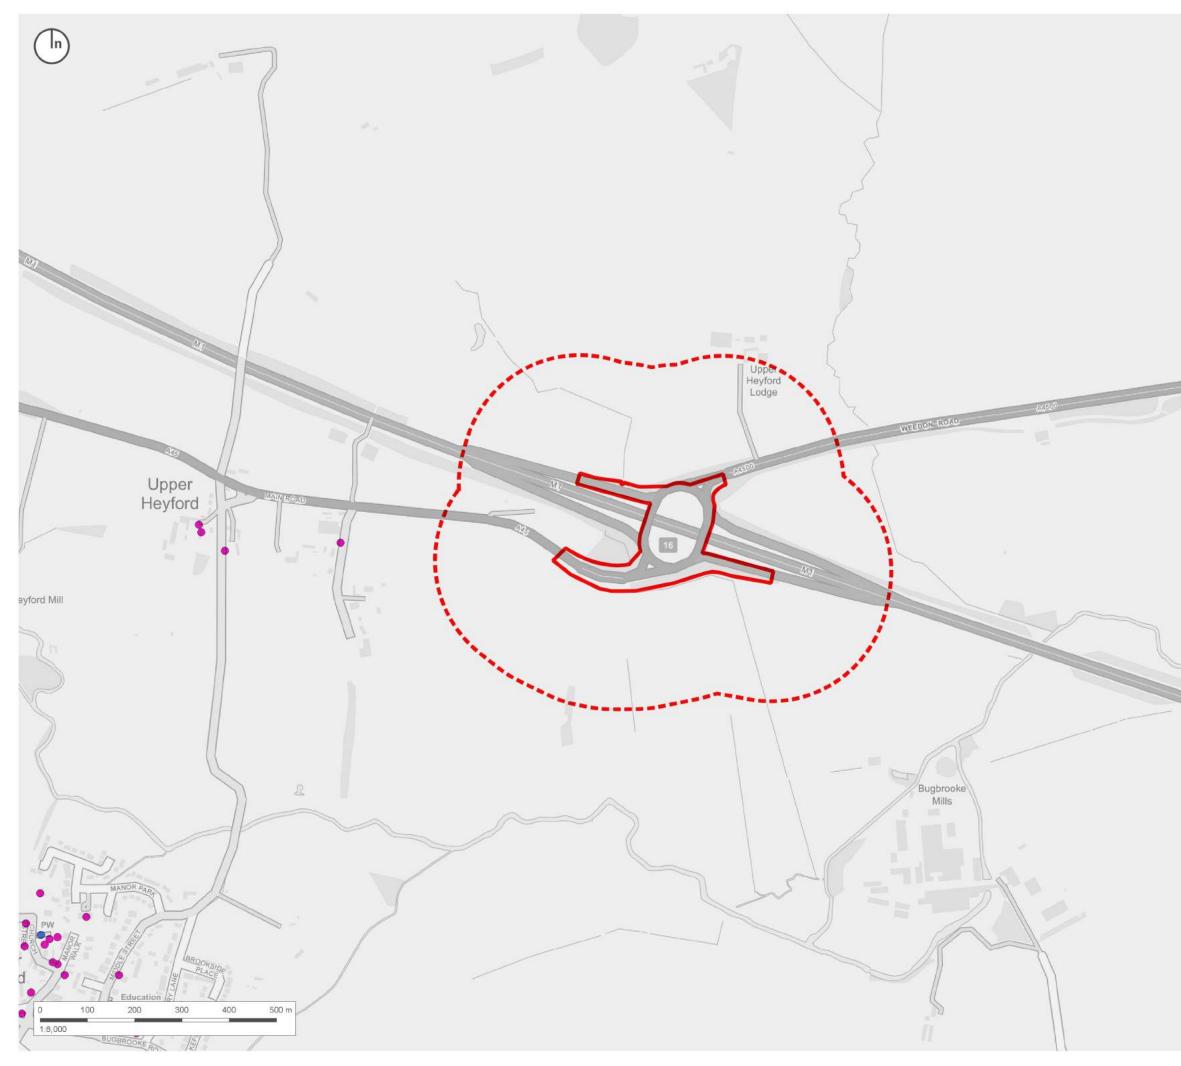

# Title:

Heritage Asset Plan (Highways) Junction 1 - Junction 16 of the M1

### Figure No. (Figure12.3) - Map 01 of 14

Revision:

1.4

Date: July 2017

Author: JH/MS Scale:

1:8,000(A3)

Clarke's Lodge Farm

Listed buildings