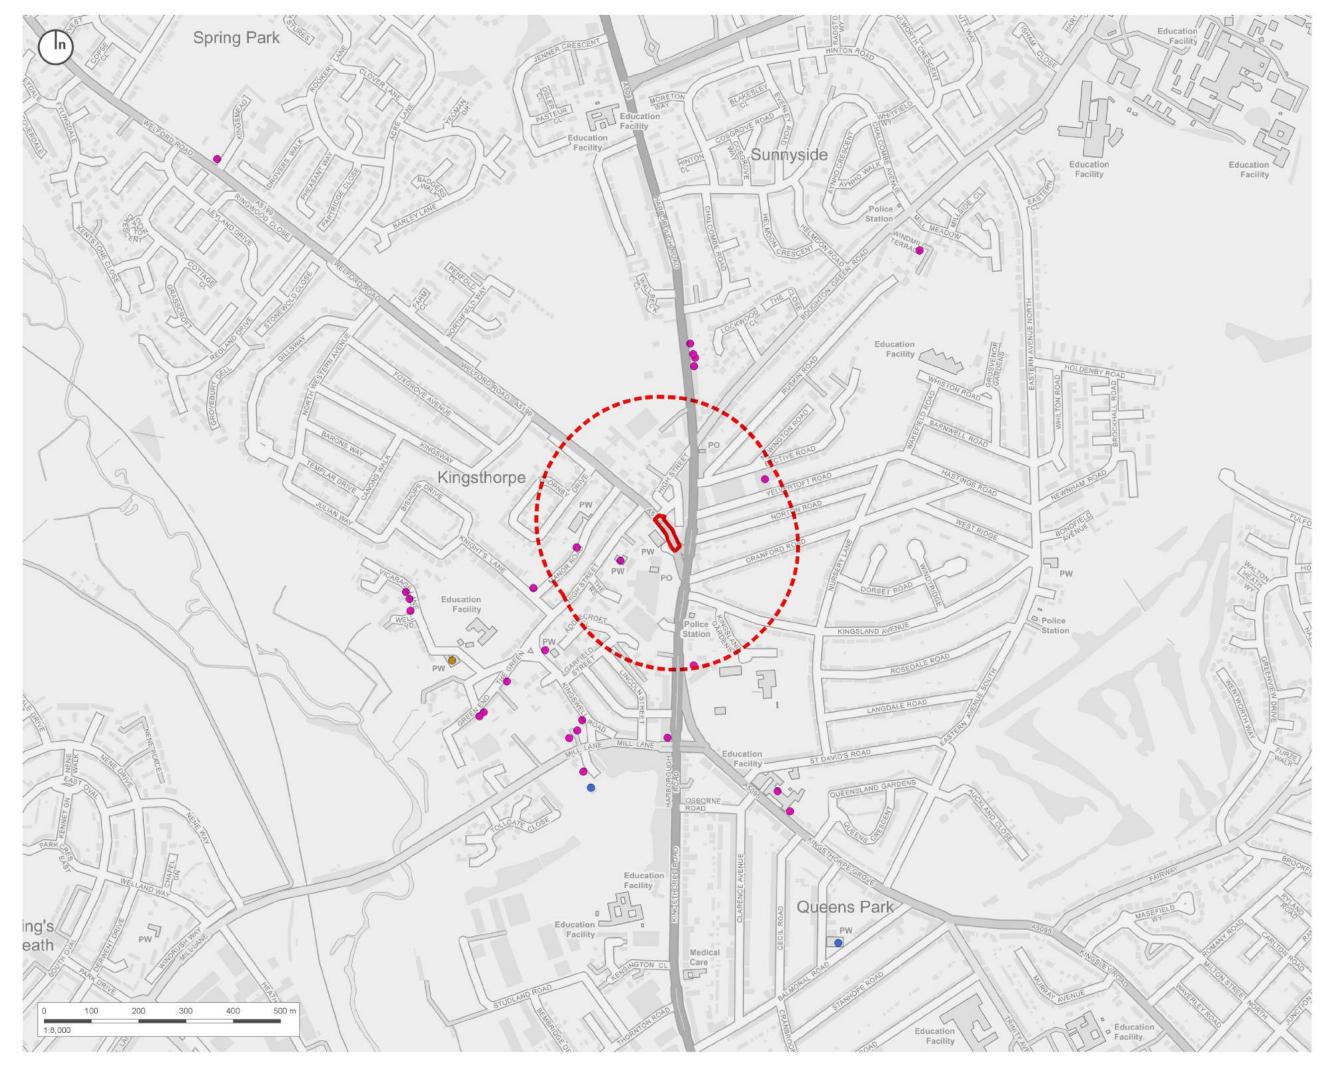

### Title:

Heritage Asset Plan (Highways) Junction 25 - A508, Harborough Road/Wellford Rd/Harborough Rd/Cranford

### Figure No. (Figure12.3) - Map 14 of 14

Revision:

Author: JH / MS

1.4

Date: July 2017 Scale: 1:8,000(A3)