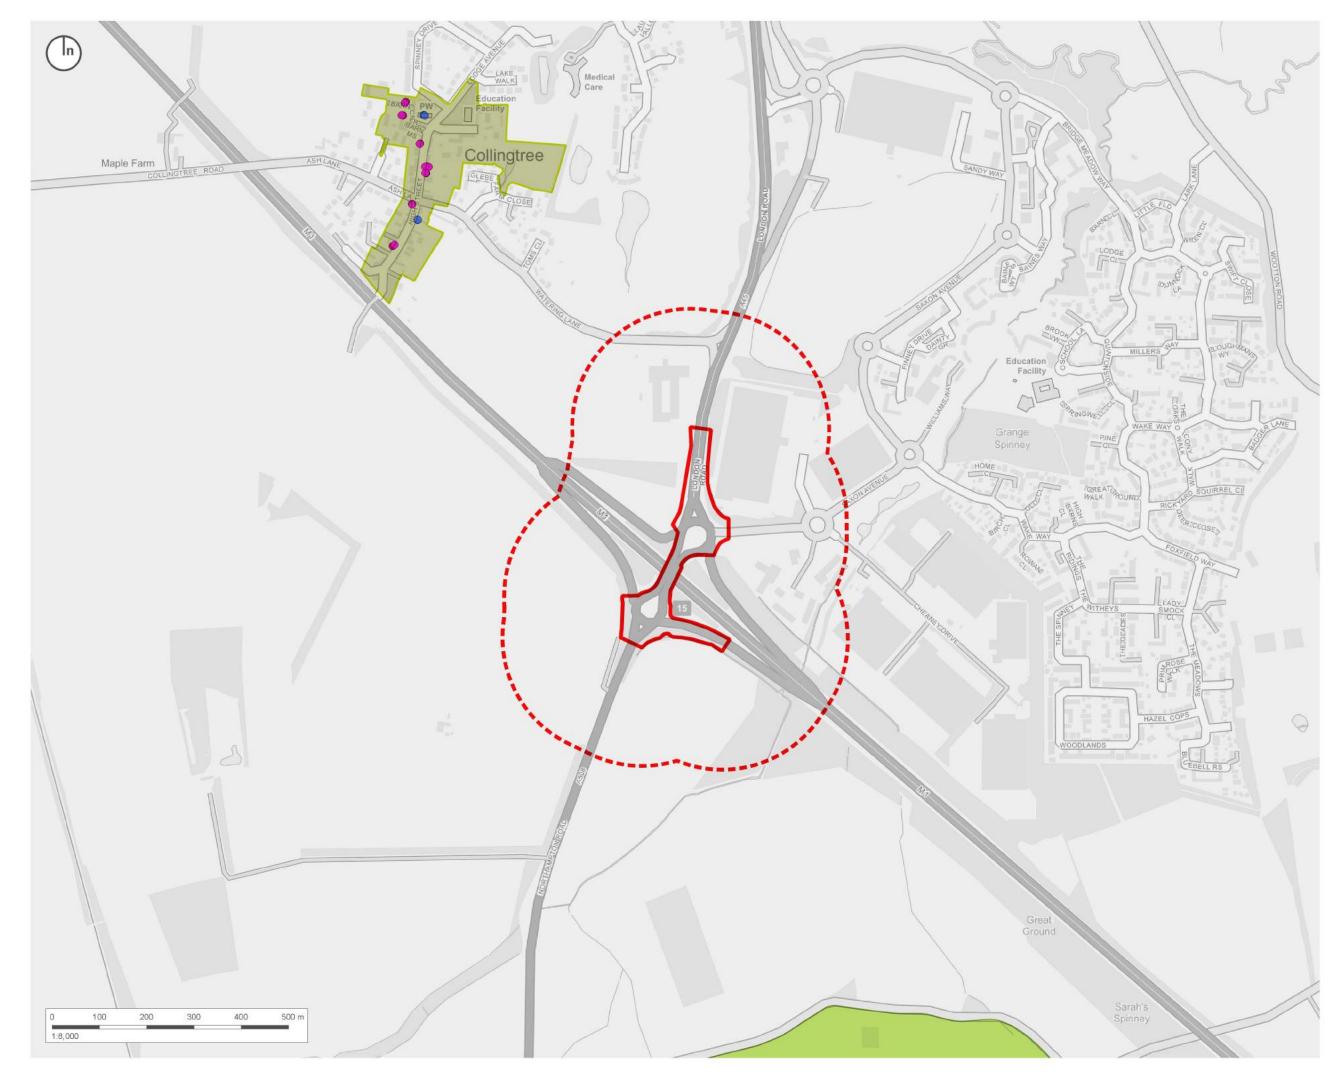

## Title:

Heritage Asset Plan (Highways) Junction 12 - Junction 15 of the M1

Figure No. (Figure12.3) - Map 09 of 14

Revision:

1.4

Date: July 2017

Author: JH/MS Scale: 1:8,000(A3)

TPA Redline 250k buffer.shp

Park and Garden

Scheduled Monument

Conservation Areas

Listed buildings

Reproduction of all or any part of this document is prohibited without the consent of Ashfield Land Management Limited. © Crown Copyright and database right [2018]. All rights reserved No liability will be accepted for any omission or inconsistency should this drawing be used for construction purposes.