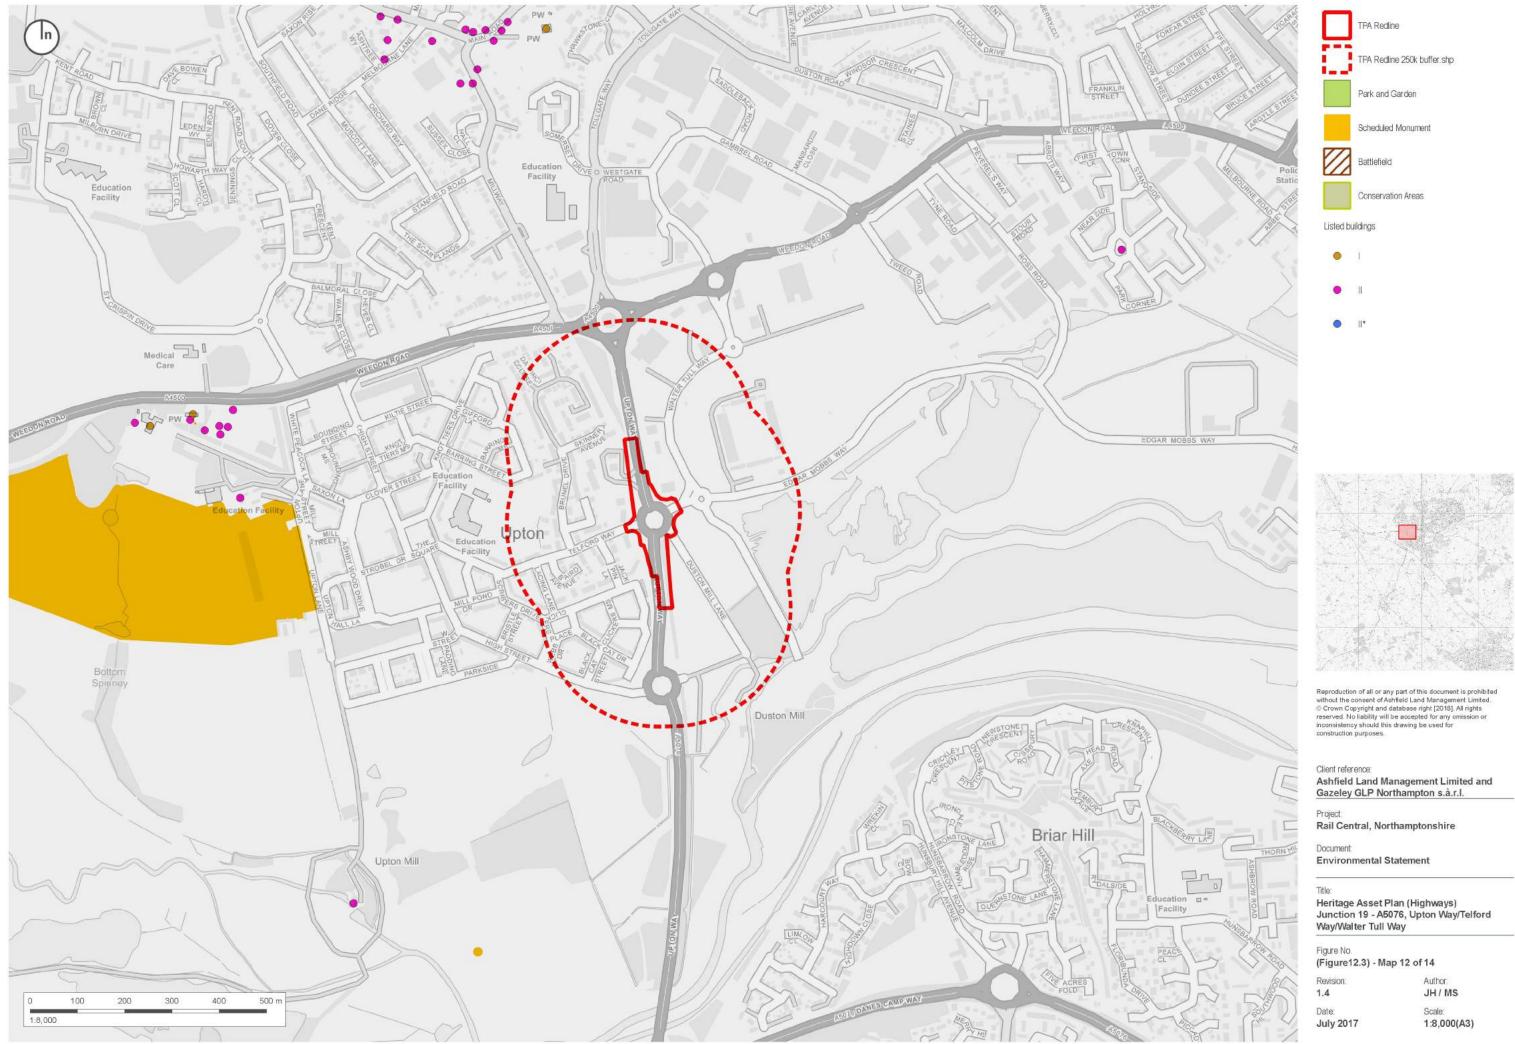

# Title:

Heritage Asset Plan (Highways) Junction 15 - Abthorpe Roundabout/A43 Towcester Bypass

Figure No. (Figure12.3) - Map 11 of 14

Revision:

1.4

Date:

July 2017

Author: JH/MS

Scale: 1:8,000(A3)

TPA Redline 250k buffer.shp

Park and Garden

Scheduled Monument

Battlefield

Conservation Areas

Listed buildings

Reproduction of all or any part of this document is prohibited without the consent of Ashfield Land Management Limited. © Crown Copyright and database right [2018]. All rights reserved No liability will be accepted for any omission or inconsistency should this drawing be used for construction purposes.