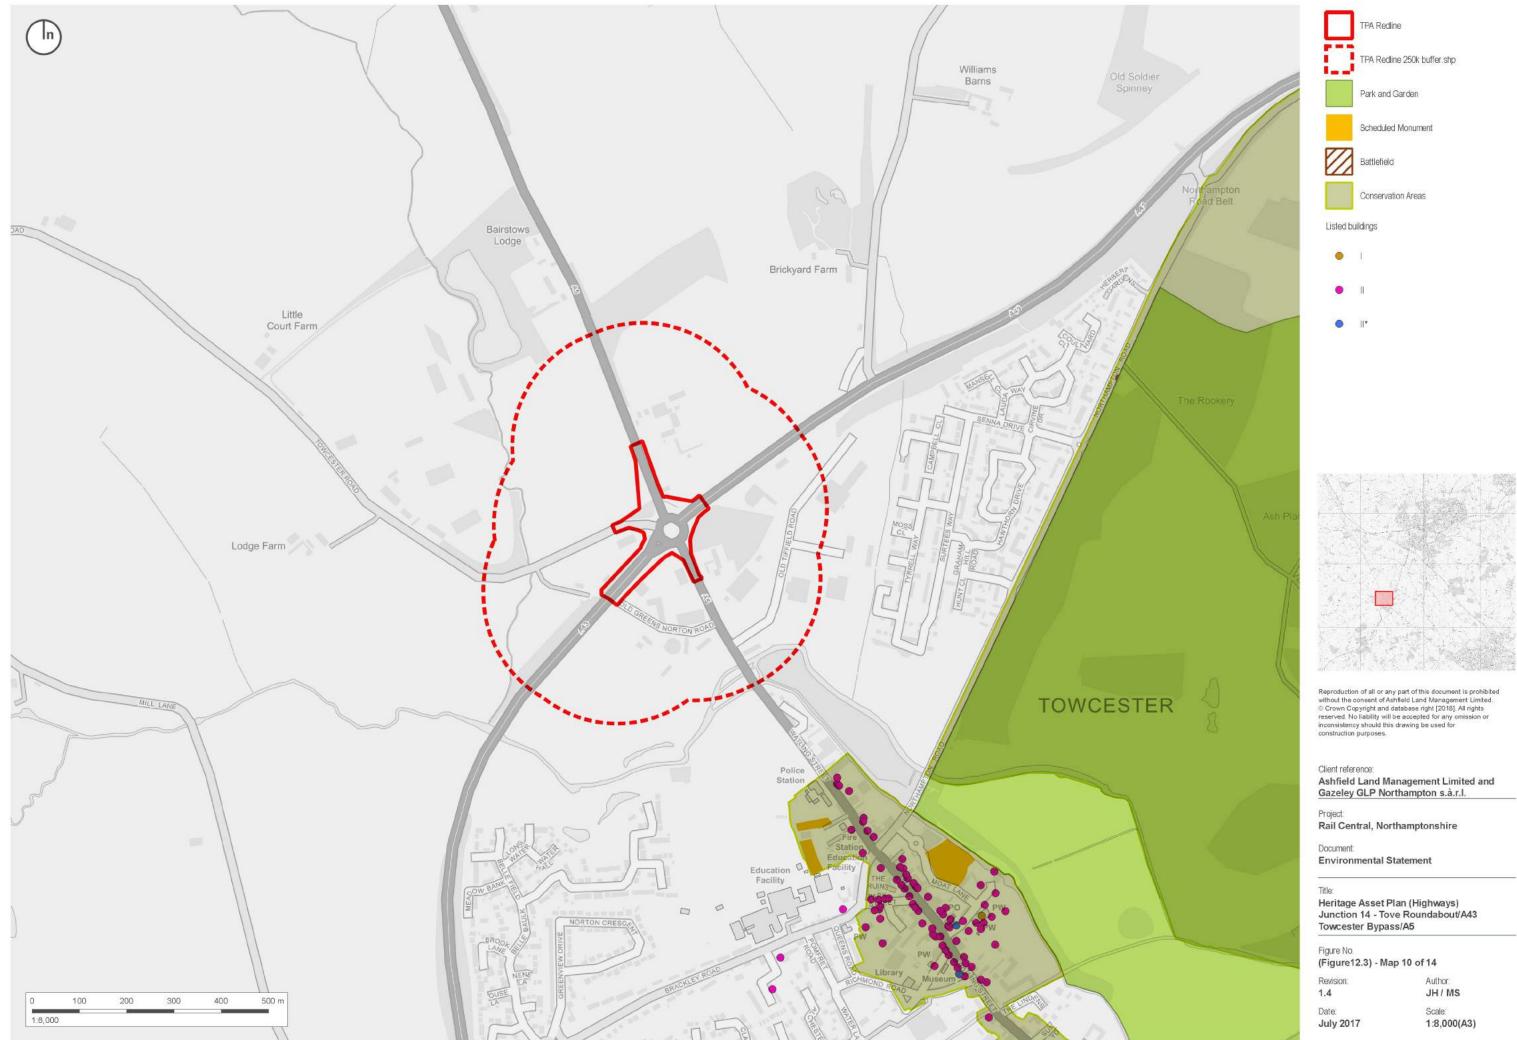

# Title:

Heritage Asset Plan (Highways) Junction 15 - Abthorpe Roundabout/A43 Towcester Bypass

Figure No. (Figure12.3) - Map 11 of 14

Revision:

1.4

Date:

July 2017

Author: JH/MS

Scale: 1:8,000(A3)

TPA Redline 250k buffer.shp

Park and Garden

Scheduled Monument

Battlefield

Conservation Areas

Listed buildings

Reproduction of all or any part of this document is prohibited without the consent of Ashfield Land Management Limited. © Crown Copyright and database right [2018]. All rights reserved No liability will be accepted for any omission or inconsistency should this drawing be used for construction purposes.