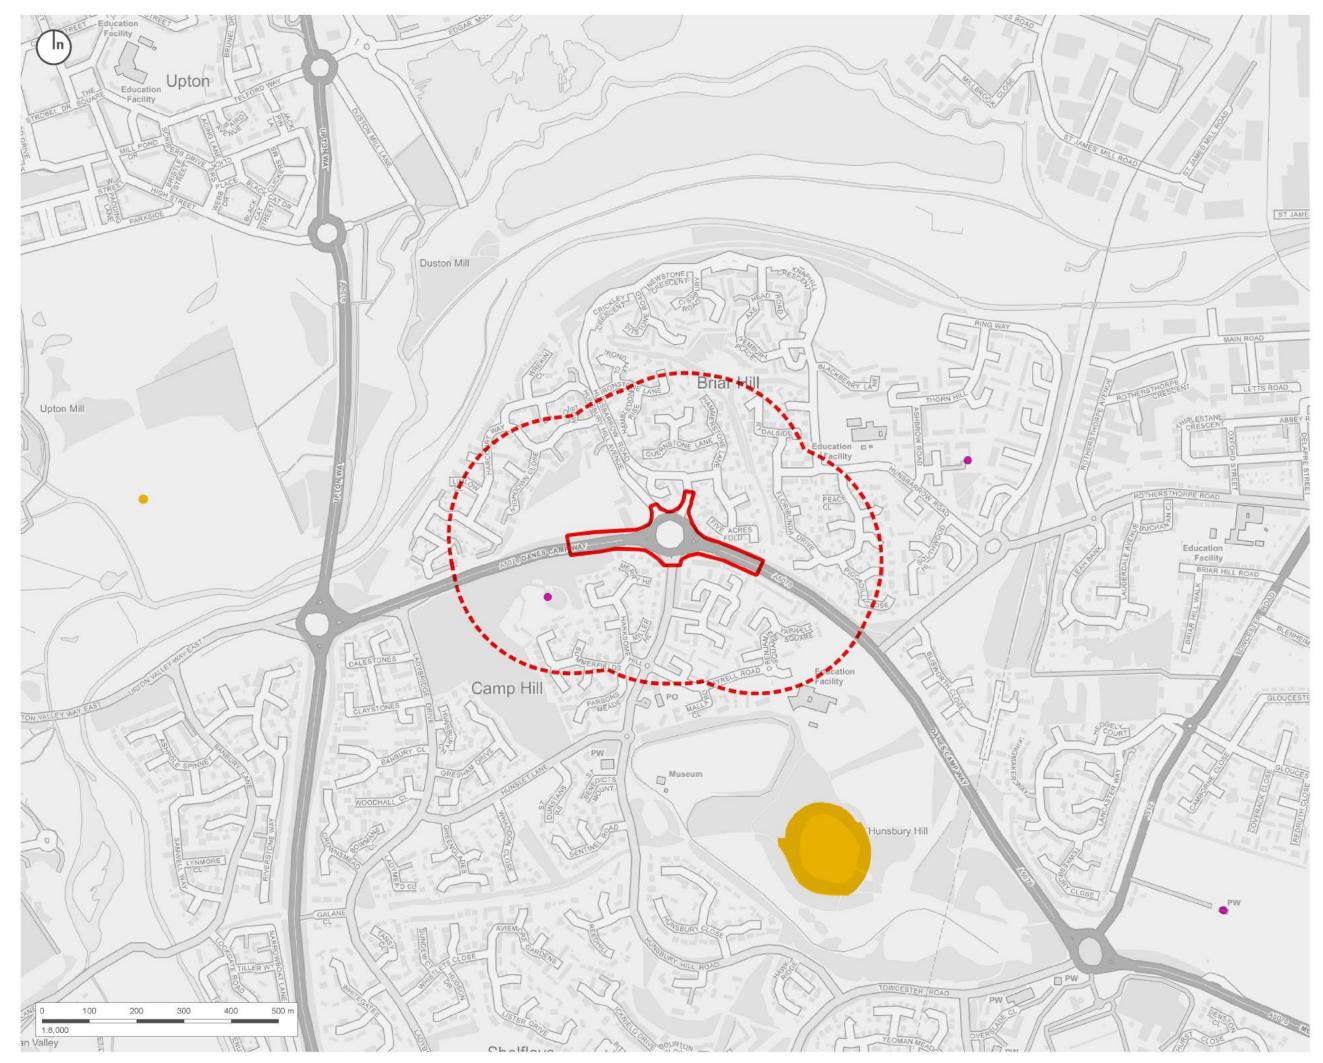

## Title:

Heritage Asset Plan (Highways) Junction 6 - A5076/Hunsbury Hill Ave/Hunsbarrow Rd/Danes Camp Way

Figure No. (Figure12.3) - Map 04 of 14

Revision:

1.4

Date:

July 2017

Author: JH/MS

Scale: 1:8,000(A3)

• II

Reproduction of all or any part of this document is prohibited without the consent of Ashfield Land Management Limited. © Crown Copyright and database right [2018]. All rights reserved No liability will be accepted for any omission or inconsistency should this drawing be used for construction purposes.