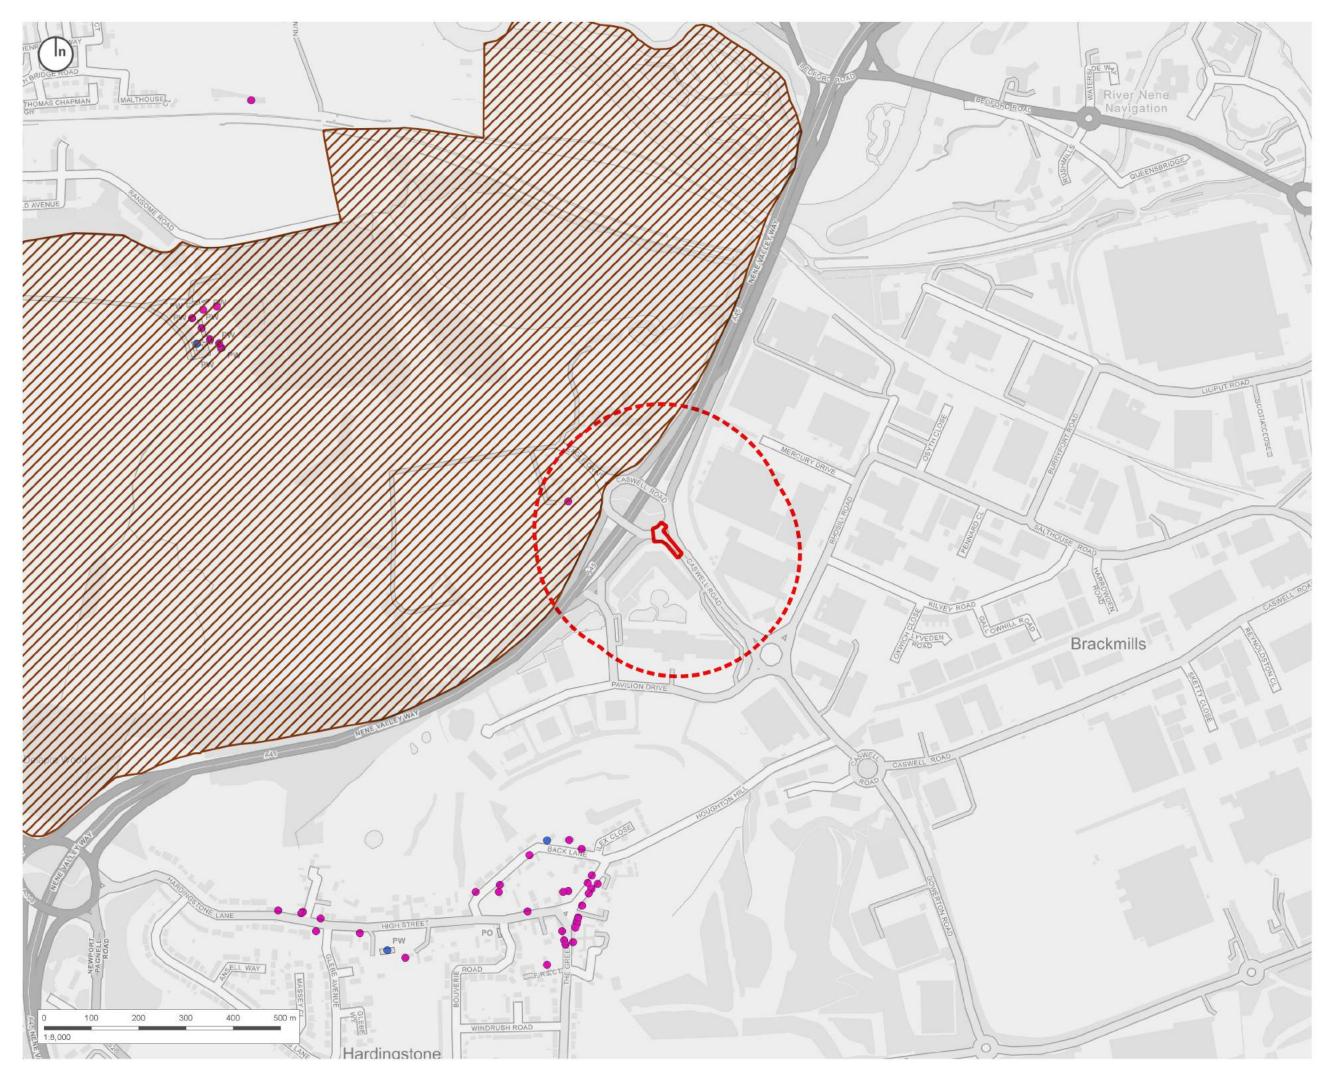

## Title:

Heritage Asset Plan (Highways) Junction 9 - A45/Eagle Drive/Caswell Road

### Figure No. (Figure12.3) - Map 06 of 14

Revision:

1.4

Date: July 2017 Author: JH / MS Scale:

Listed buildings

Reproduction of all or any part of this document is prohibited without the consent of Ashfield Land Management Limited. © Crown Copyright and database right [2018]. All rights reserved No liability will be accepted for any omission or inconsistency should this drawing be used for construction purposes.