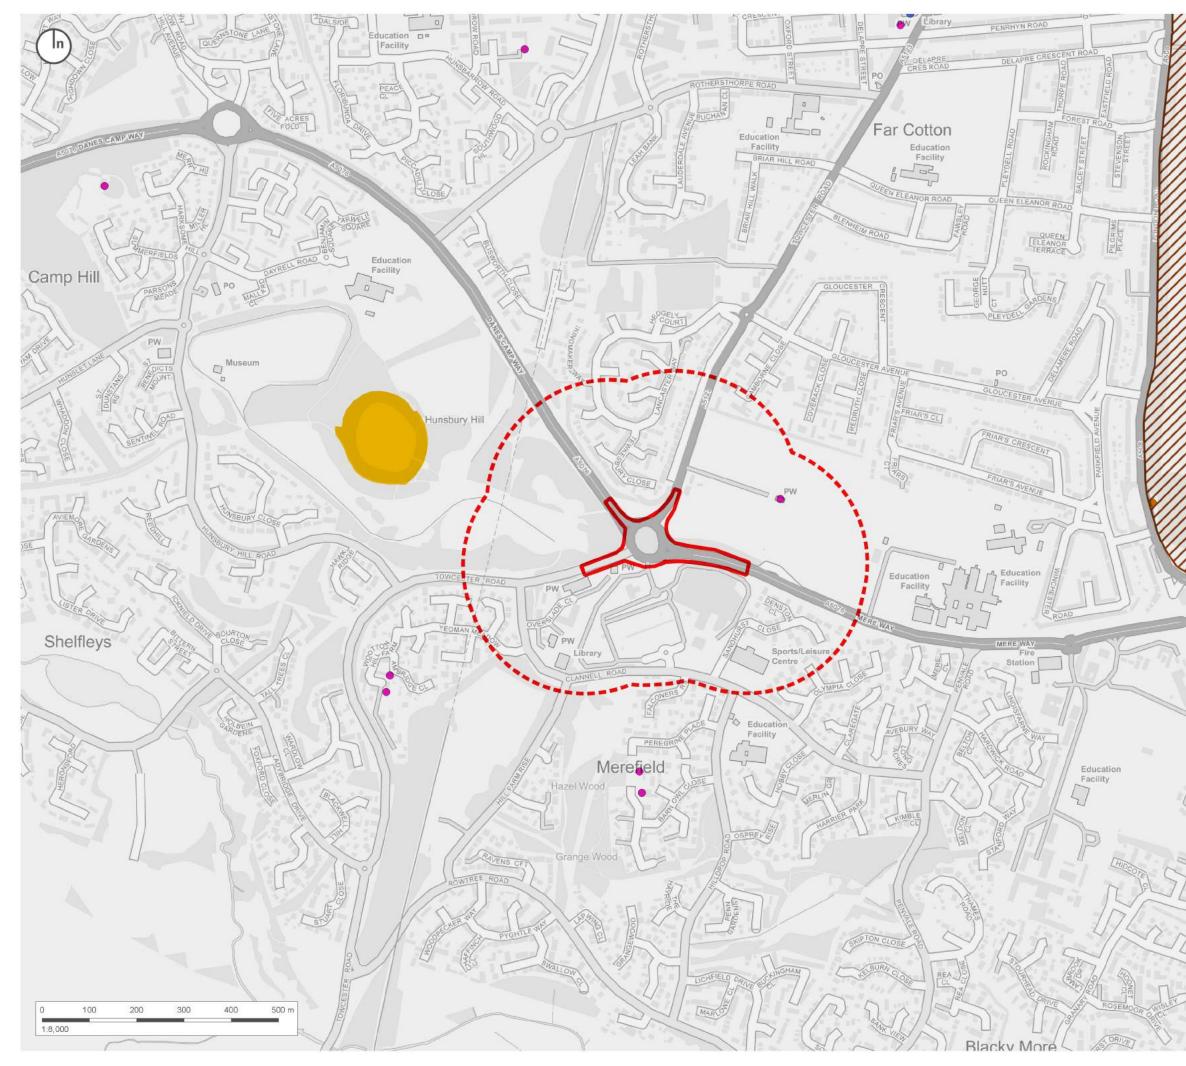

## Title:

Heritage Asset Plan (Highways) Junction 7 - Towcester Rd/Danes Camp Way/Tocester Rd

Figure No. (Figure12.3) - Map 05 of 14

Revision:

1.4

Date: July 2017 Author: JH / MS Scale:

Reproduction of all or any part of this document is prohibited without the consent of Ashfield Land Management Limited. © Crown Copyright and database right [2018]. All rights reserved. No liability will be accepted for any omission or inconsistency should this drawing be used for construction purposes.

### Client reference:

Ashfield Land Management Limited and Gazeley GLP Northampton s.à.r.l.