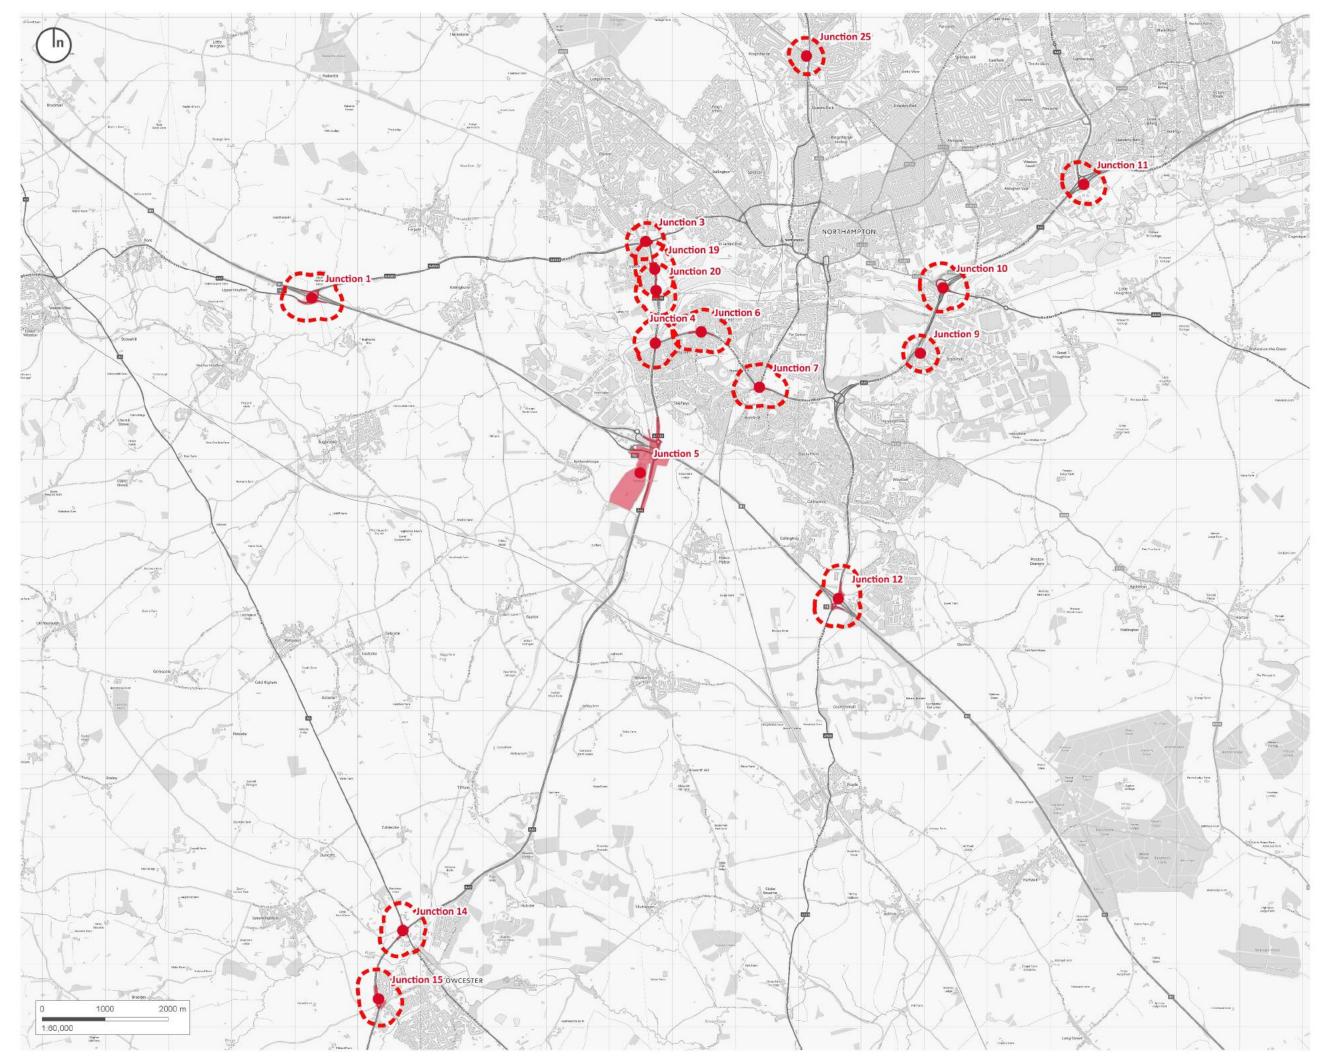

## Title:

Heritage Asset Plan (Highways)

Figure No. (Figure 12.3) Revision: 1.3 Date: July 2017

Author: JH / MS Scale: As shown(A3)

TPA Redline 250k buffer.shp

Park and Garden

Scheduled Monument

Conservation Areas

Battlefield

• 1

• 1

• 11\*

Reproduction of all or any part of this document is prohibited without the consent of Ashfield Land Management Limited. © Crown Copyright and database right [2018]. All rights reserved No liability will be accepted for any omission or inconsistency should this drawing be used for construction purposes.