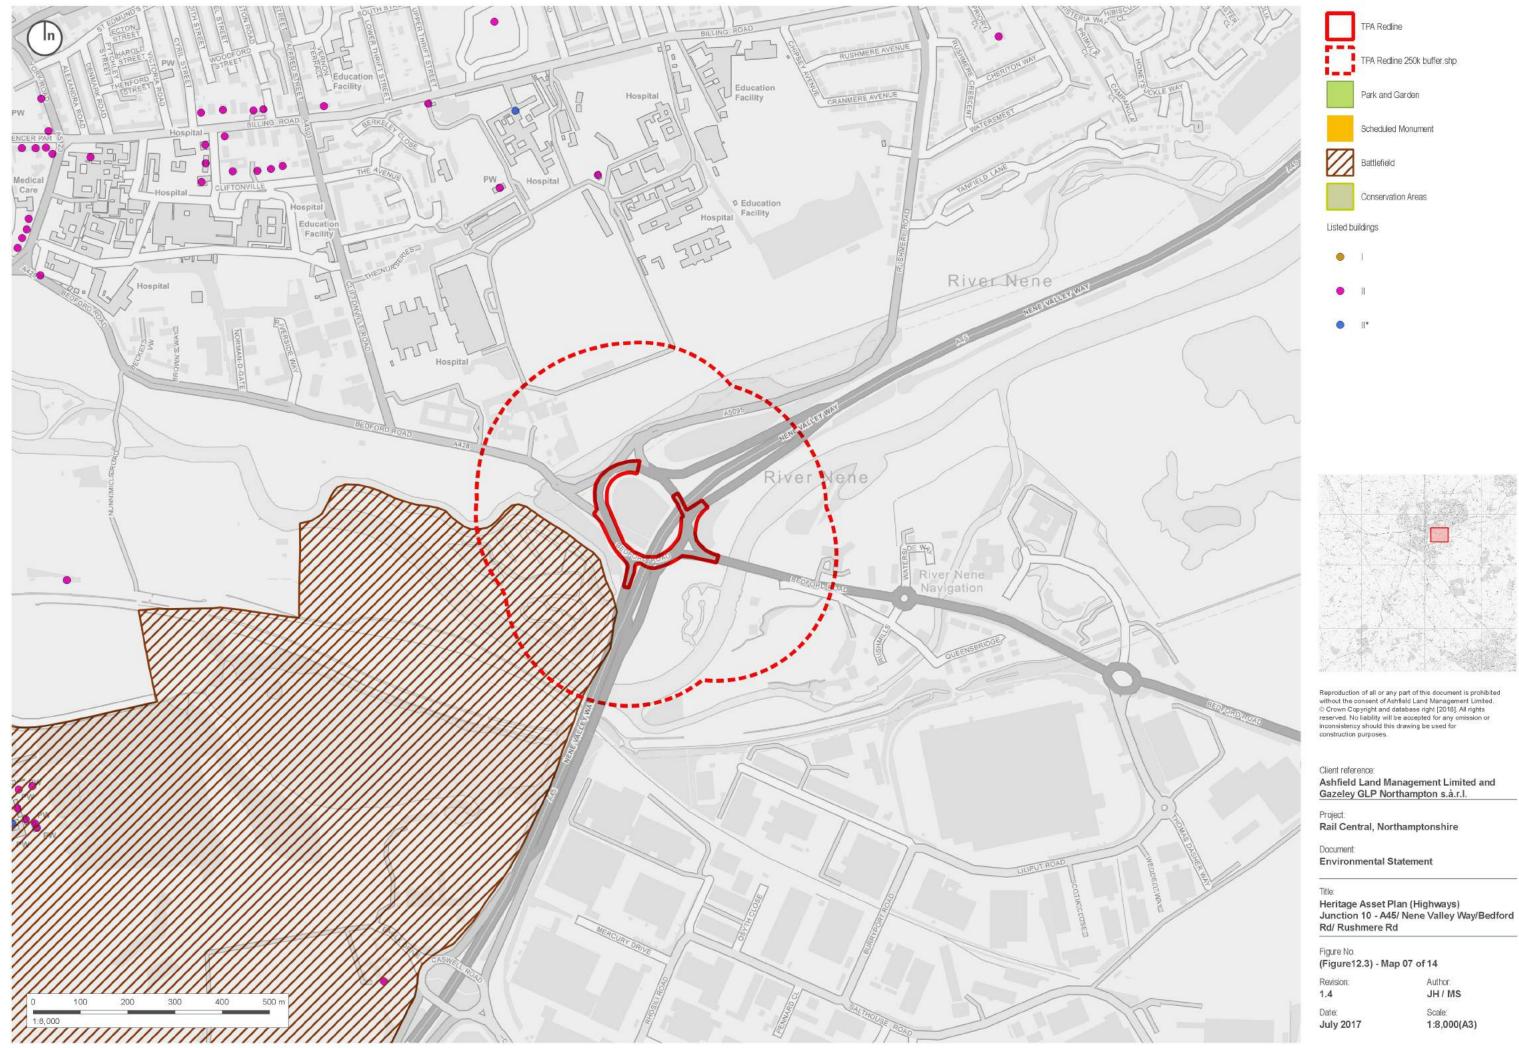

## Title:

Heritage Asset Plan (Highways) Junction 9 - A45/Eagle Drive/Caswell Road

### Figure No. (Figure12.3) - Map 06 of 14

Revision:

1.4

Date: July 2017 Author: JH / MS Scale:

Listed buildings

Reproduction of all or any part of this document is prohibited without the consent of Ashfield Land Management Limited. © Crown Copyright and database right [2018]. All rights reserved No liability will be accepted for any omission or inconsistency should this drawing be used for construction purposes.