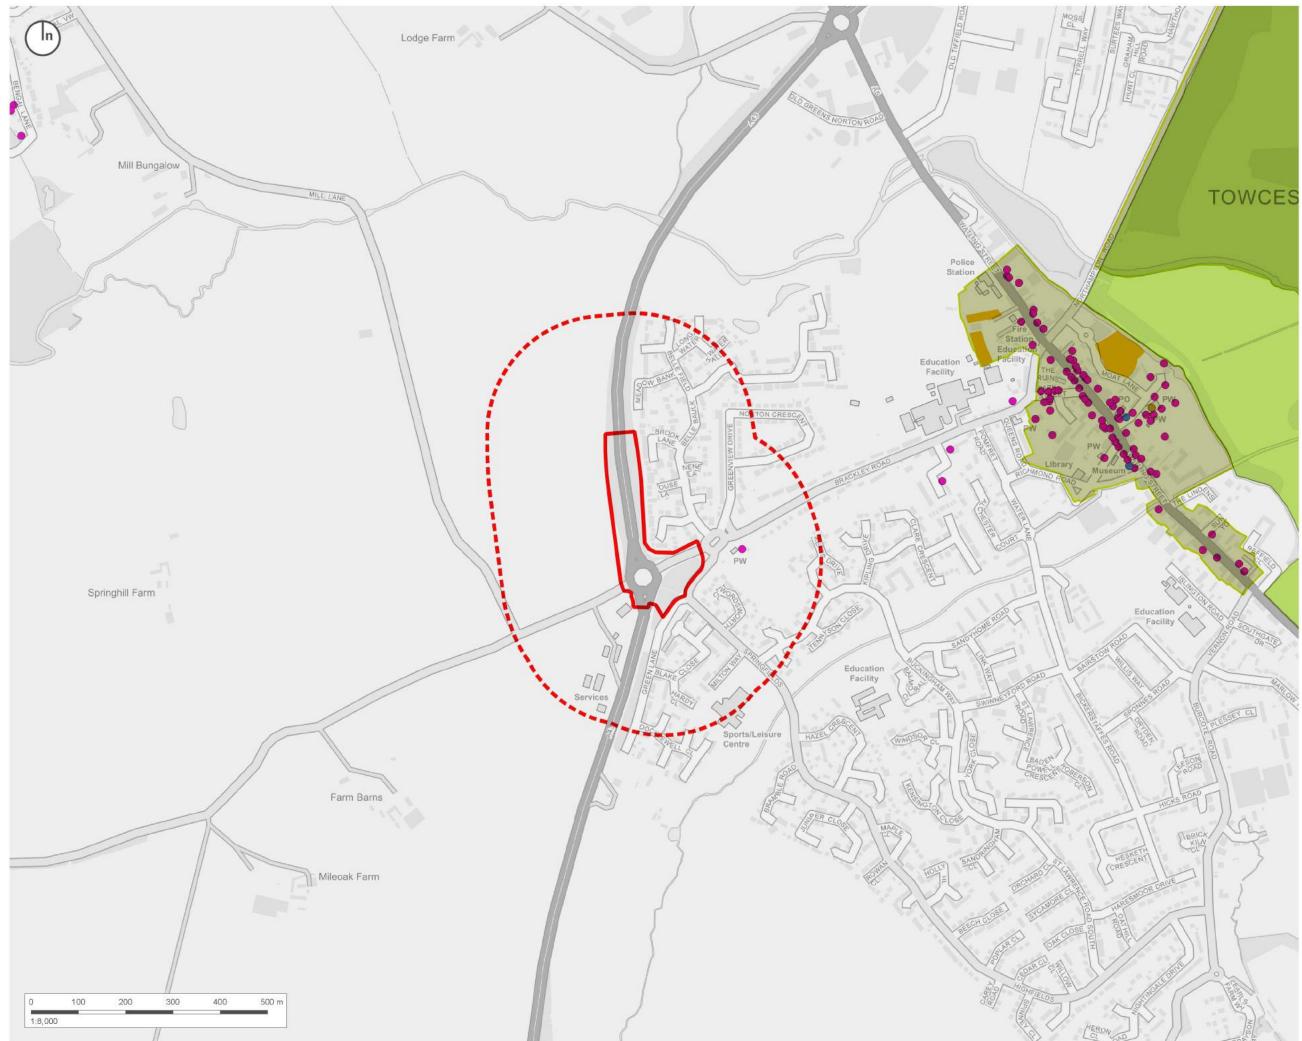

# Title:

Heritage Asset Plan (Highways) Junction 15 - Abthorpe Roundabout/A43 Towcester Bypass

Figure No. (Figure12.3) - Map 11 of 14

Revision:

1.4

Date:

July 2017

Author: JH/MS

Scale: 1:8,000(A3)

TPA Redline 250k buffer.shp

Park and Garden

Scheduled Monument

Battlefield

Conservation Areas

Listed buildings

Reproduction of all or any part of this document is prohibited without the consent of Ashfield Land Management Limited. © Crown Copyright and database right [2018]. All rights reserved No liability will be accepted for any omission or inconsistency should this drawing be used for construction purposes.