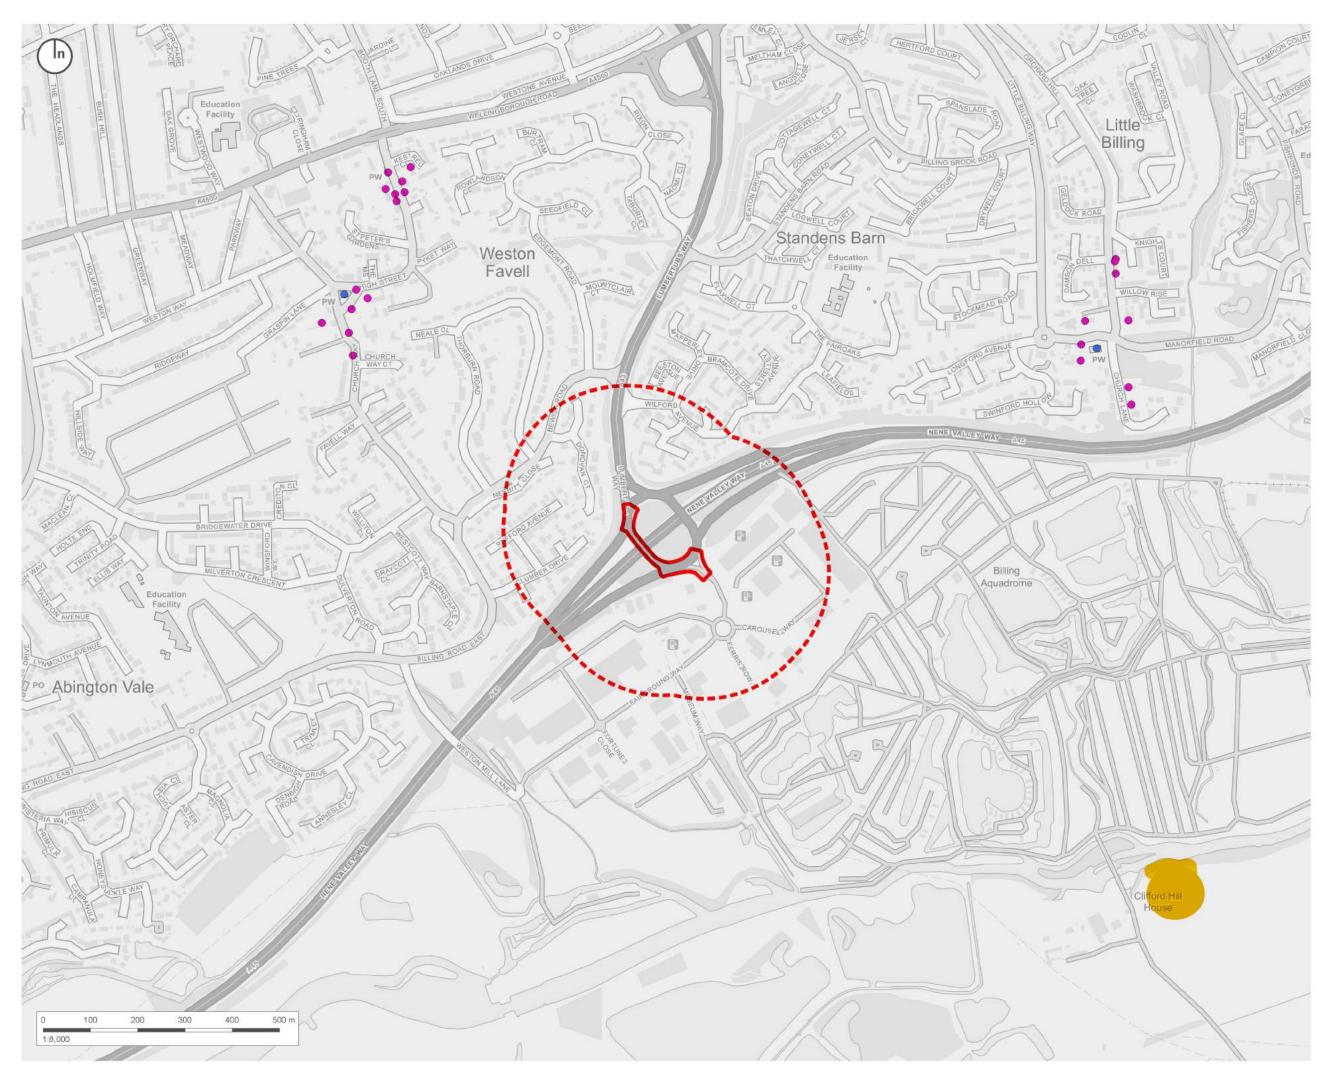

## Title:

Heritage Asset Plan (Highways) Junction 9 - A45/Eagle Drive/Caswell Road

### Figure No. (Figure12.3) - Map 06 of 14

Revision:

1.4

Date: July 2017 Author: JH / MS Scale:

Listed buildings

Reproduction of all or any part of this document is prohibited without the consent of Ashfield Land Management Limited. © Crown Copyright and database right [2018]. All rights reserved No liability will be accepted for any omission or inconsistency should this drawing be used for construction purposes.