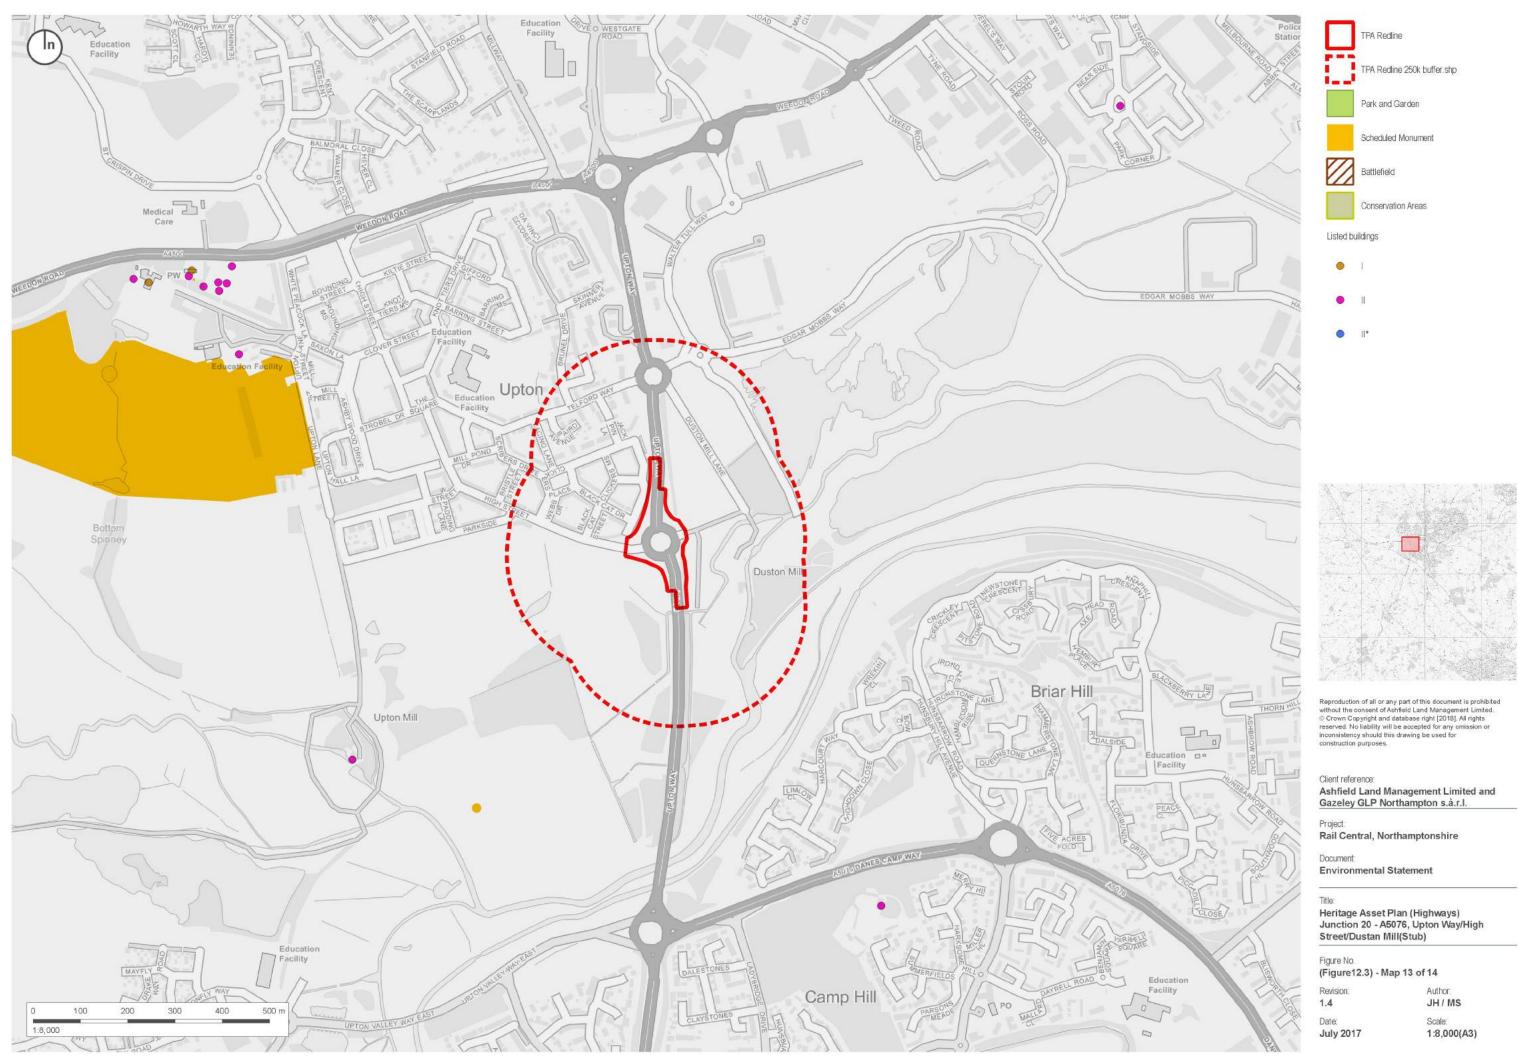

### Title:

Heritage Asset Plan (Highways) Junction 25 - A508, Harborough Road/Wellford Rd/Harborough Rd/Cranford

### Figure No. (Figure12.3) - Map 14 of 14

Revision:

Author: JH / MS

1.4

Date: July 2017 Scale: 1:8,000(A3)