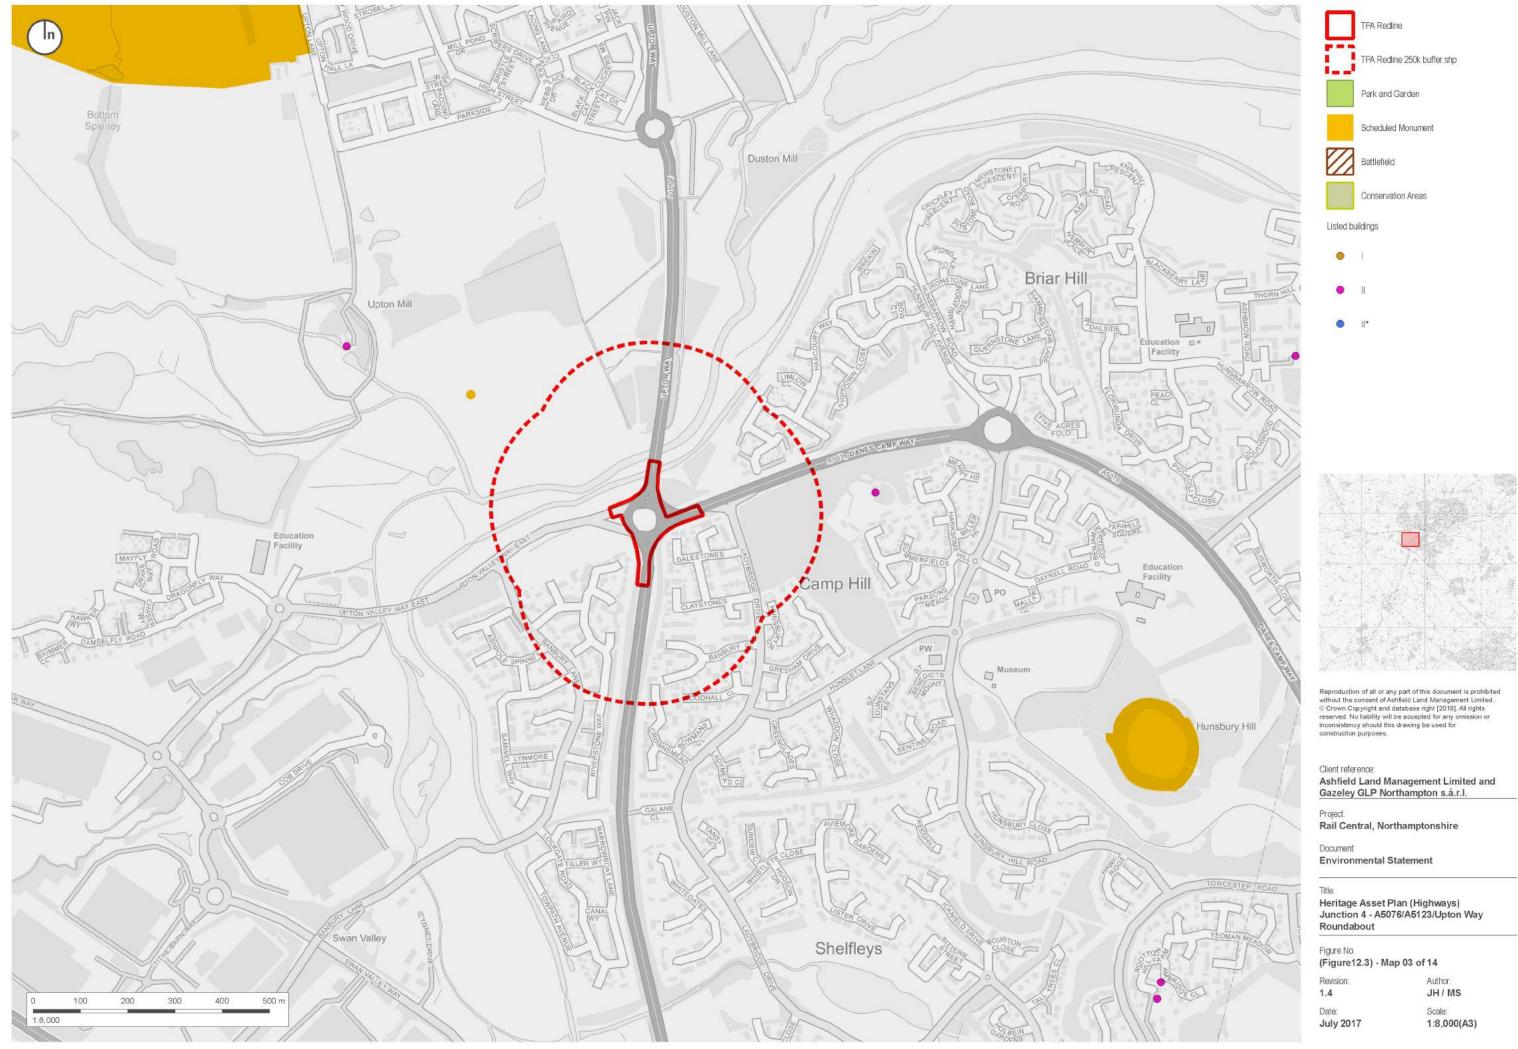

## Title:

Heritage Asset Plan (Highways) Junction 3 - A4500/Tollgate Way/Upton Way

### Figure No. (Figure12.3) - Map 02 of 14

Revision:

1.4

Date: July 2017 Author: JH / MS Scale:

TPA Redline 250k buffer.shp

Park and Garden

Scheduled Monument

Conservation Areas

Listed buildings

Reproduction of all or any part of this document is prohibited without the consent of Ashfield Land Management Limited. © Crown Copyright and database right [2018]. All rights reserved No liability will be accepted for any omission or inconsistency should this drawing be used for construction purposes.