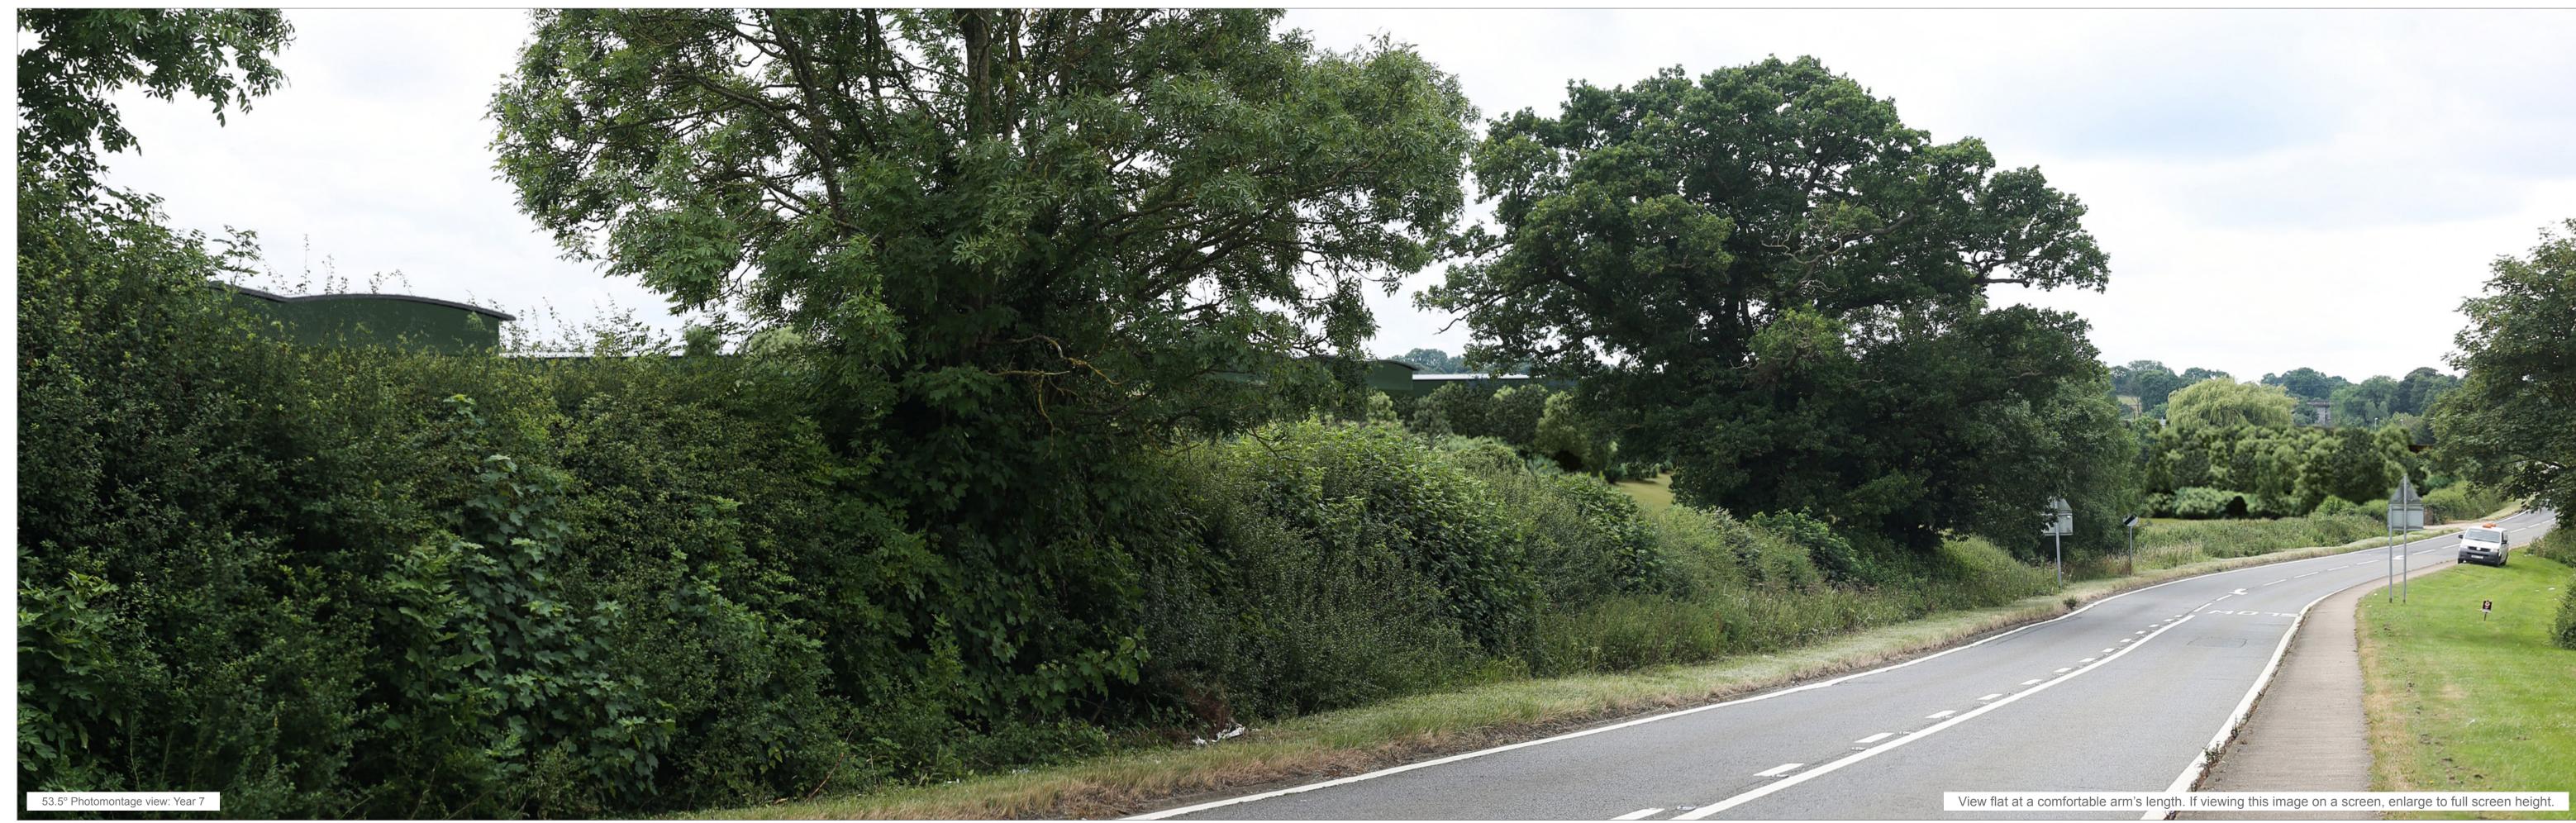

Viewpoint No.
Illustrative Master Plan Photomontage: Viewpoint 24 Deveron House, Towcester Road - Summer - View D

Direction of view: 178.25°

Horizontal field of view: 53.5° (rectilinear projection)

Principle distance: **812.5mm** 

Paper size: **841 x 594mm** 

Correct printed image size: **820 x 260mm** 

Client reference:
Ashfield Land Management Limited and
Gazeley GLP Northampton s.à.r.l.

Project:
Rail Central, Northamptonshire - PEIR

File Reference: P\\660000 - EPD Projects\\660954 Rail Central\01 Graphics\\04 - Illustrator\ Stage 3 Summer Layouts\ A1\_53.5deg PM&WF-IMP-YR7&15-Stage3-SUM-REV04.indd

Rail Central, Northamptonshire - PEIR

Figure No.

A17.3.75h

Date: Revision: Author: G