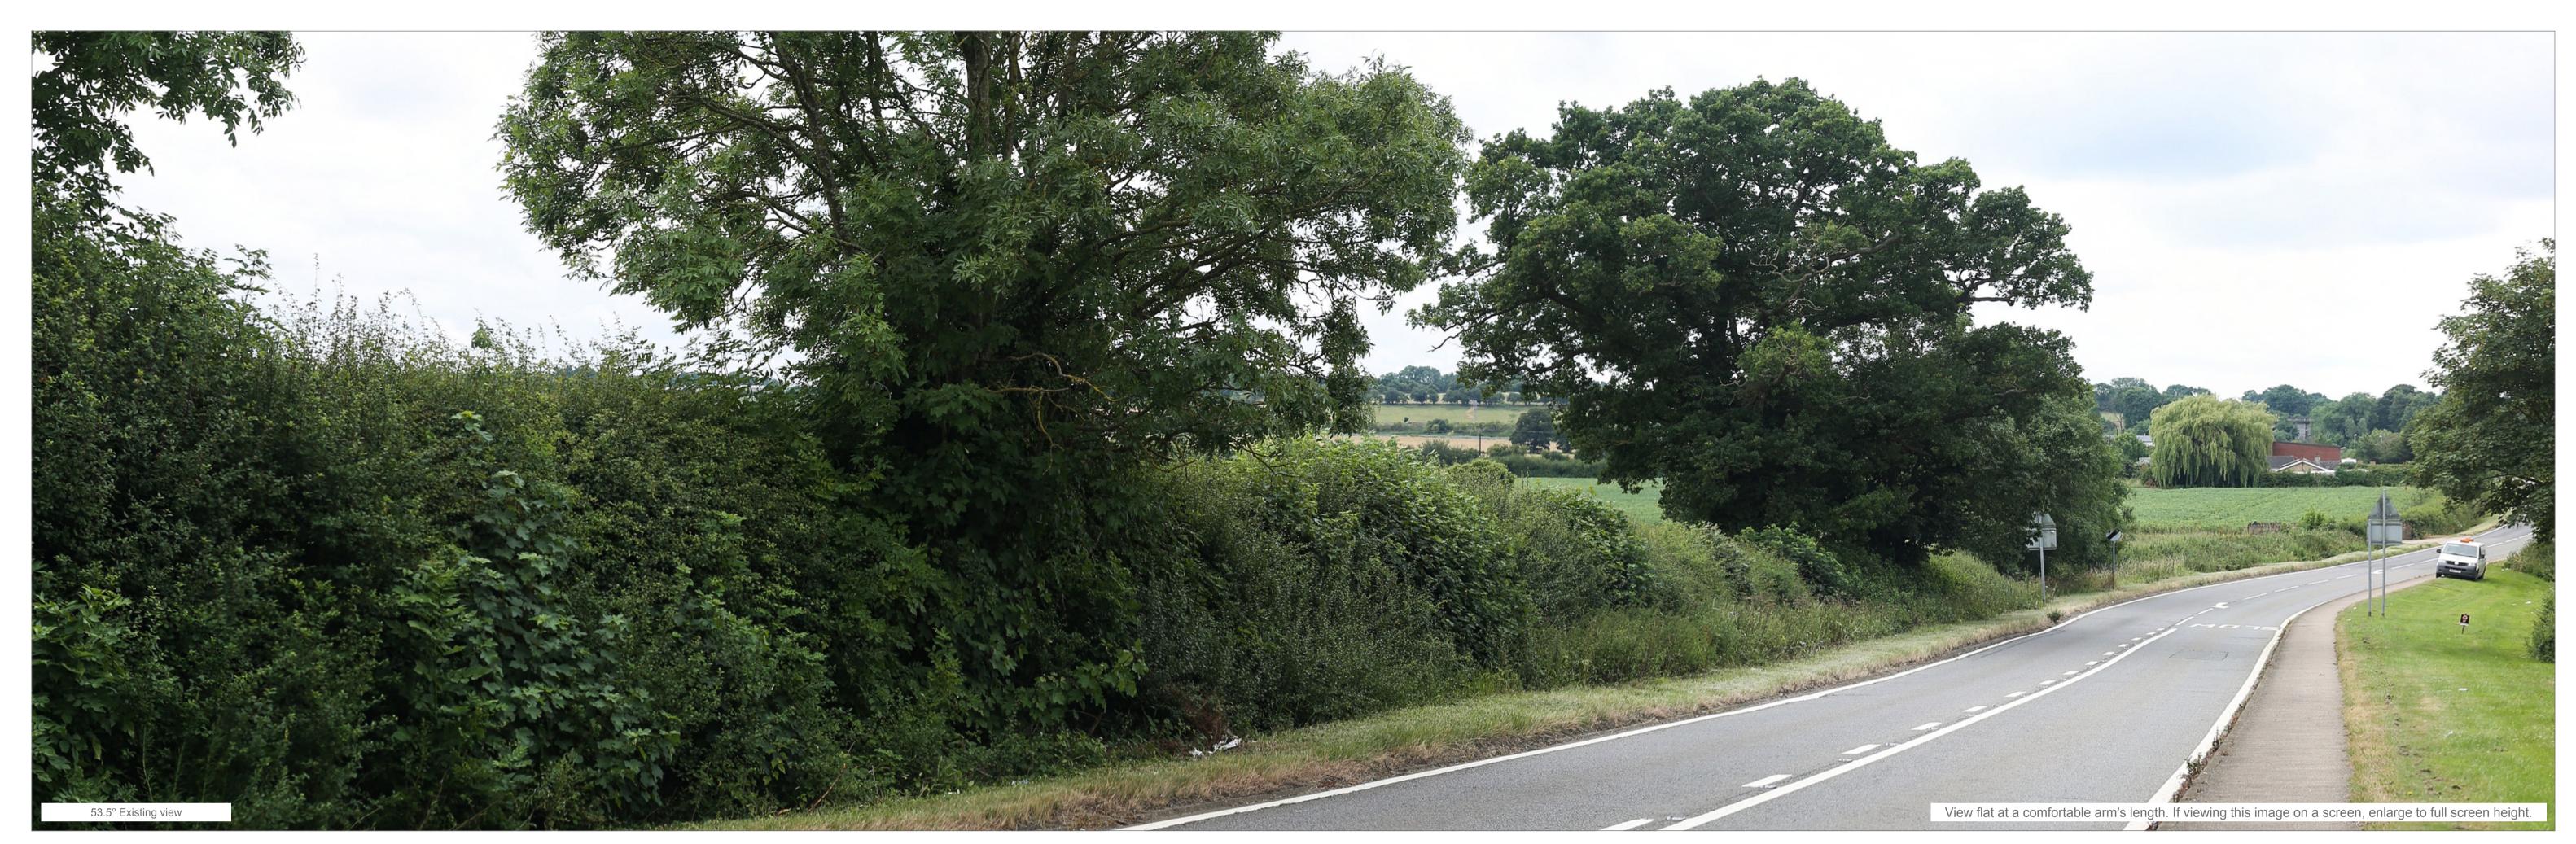

Viewpoint No.
Illustrative Master Plan Photomontage: Viewpoint 24 Deveron House, Towcester Road - Summer - View D

Direction of view: 178.25°

Horizontal field of view: 53.5° (rectilinear projection)

Principle distance: **812.5mm** 

Paper size: **841 x 594mm** 

Correct printed image size: **820 x 260mm** 

Client reference:
Ashfield Land Management Limited and
Gazeley GLP Northampton s.à.r.l.

Project:
Rail Central, Northamptonshire - PEIR

File Reference: P\\660000 - EPD Projects\\660954 Rail Central\01 Graphics\\04 - Illustrator\ Stage 3 Summer Layouts\ A1\_53.5deg PM&WF-IMP-YR7&15-Stage3-SUM-REV04.indd

Rail Central, Northamptonshire - PEIR

Figure No.

A17.3.75h

Date: Revision: Author: G