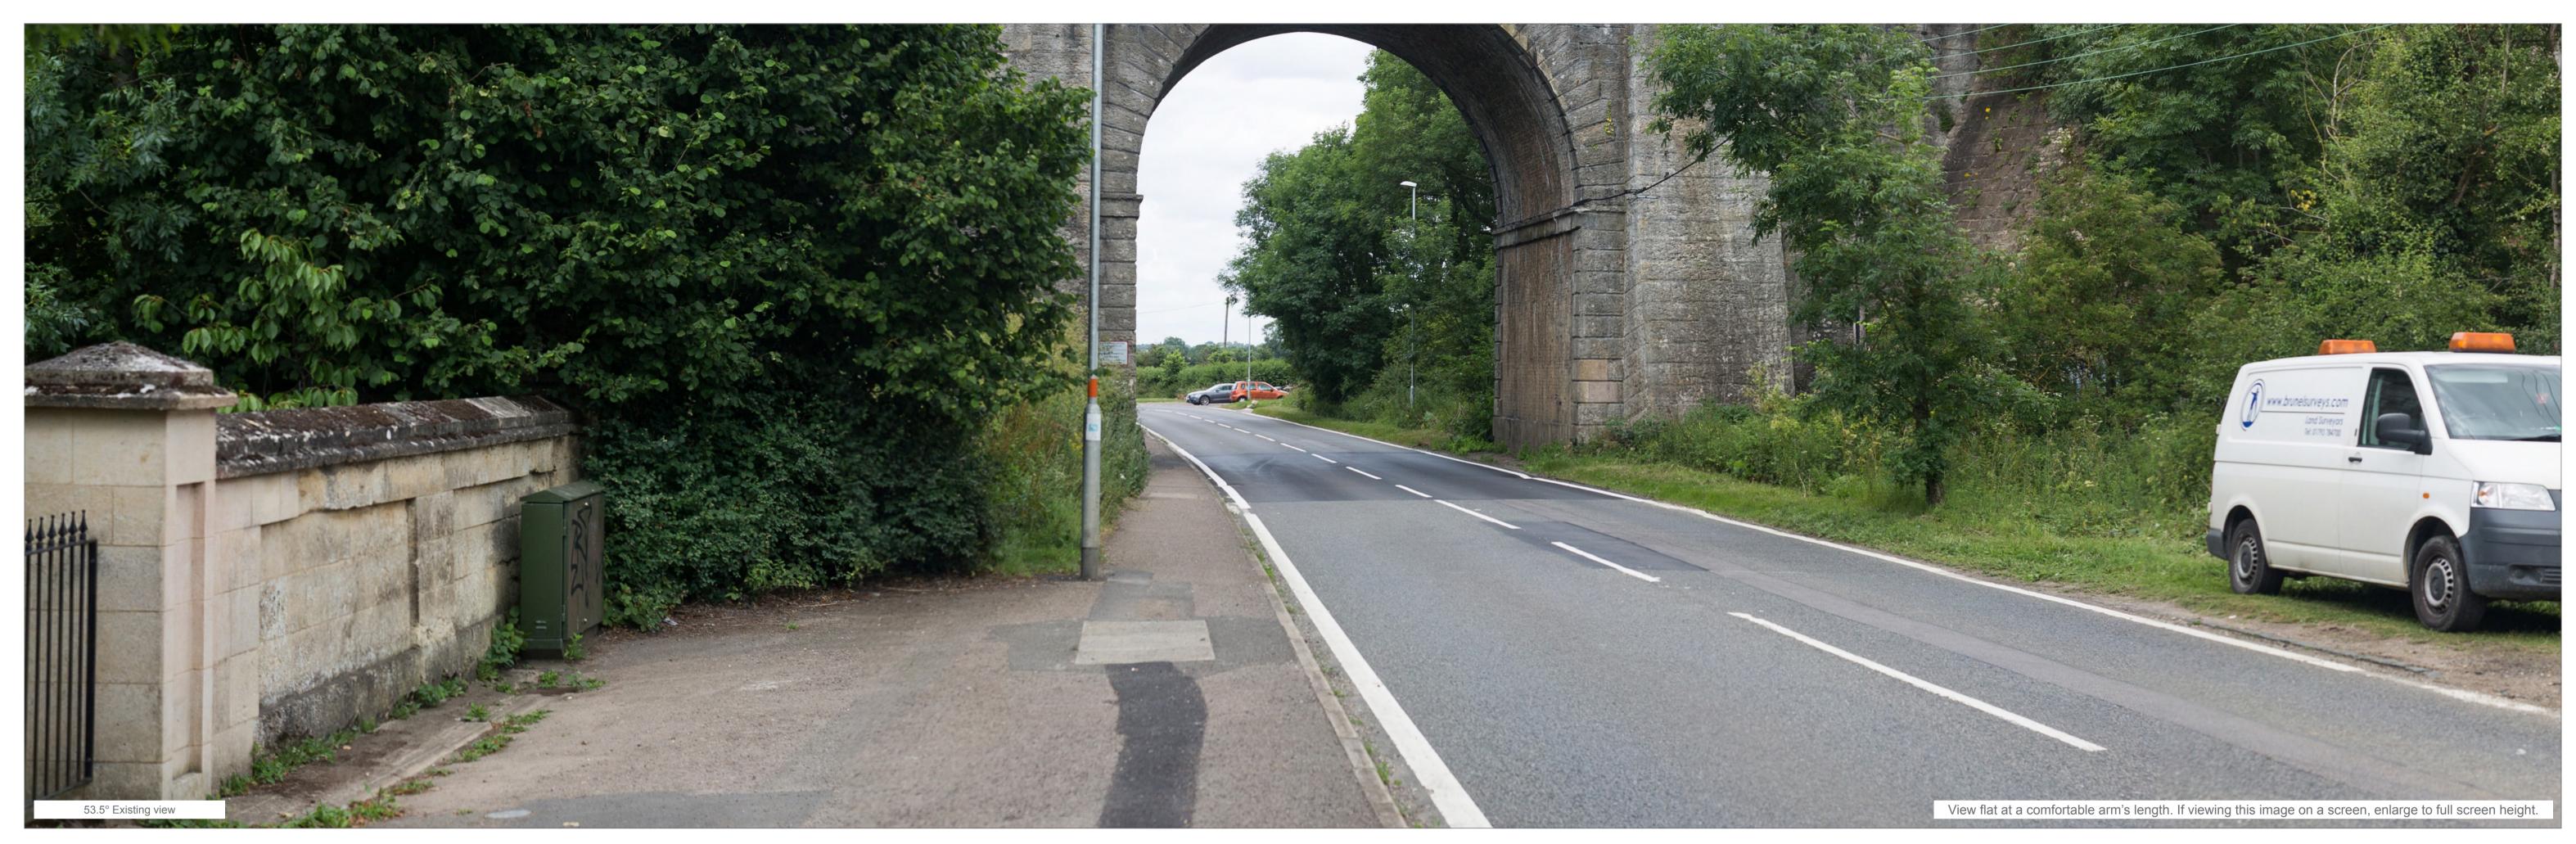

Viewpoint No.

Illustrative Master Plan Photomontage: Viewpoint 21 Northampton Road - Winter - View B

Direction of view: **35.75°** 

Horizontal field of view: 53.5° (rectilinear projection)

Principle distance: **812.5mm** 

Paper size: **841 x 594mm** 

Correct printed image size: 820 x 260mm

Client reference:
Ashfield Land Management Limited and
Gazeley GLP Northampton s.à.r.l.

Project:
Rail Central, Northamptonshire - PEIR

Figure No. **A17.3.72d** 

Date: Revision: **14/02/2018 04** 

File Reference: P:\660000 - EPD Projects\660954 Rail Central\01 Graphics\04 - Illustrator\ Stage 3 Summer Layouts\ A1\_53.5deg PM&WF-IMP-YR7&15-Stage3-SUM-REV04.indd