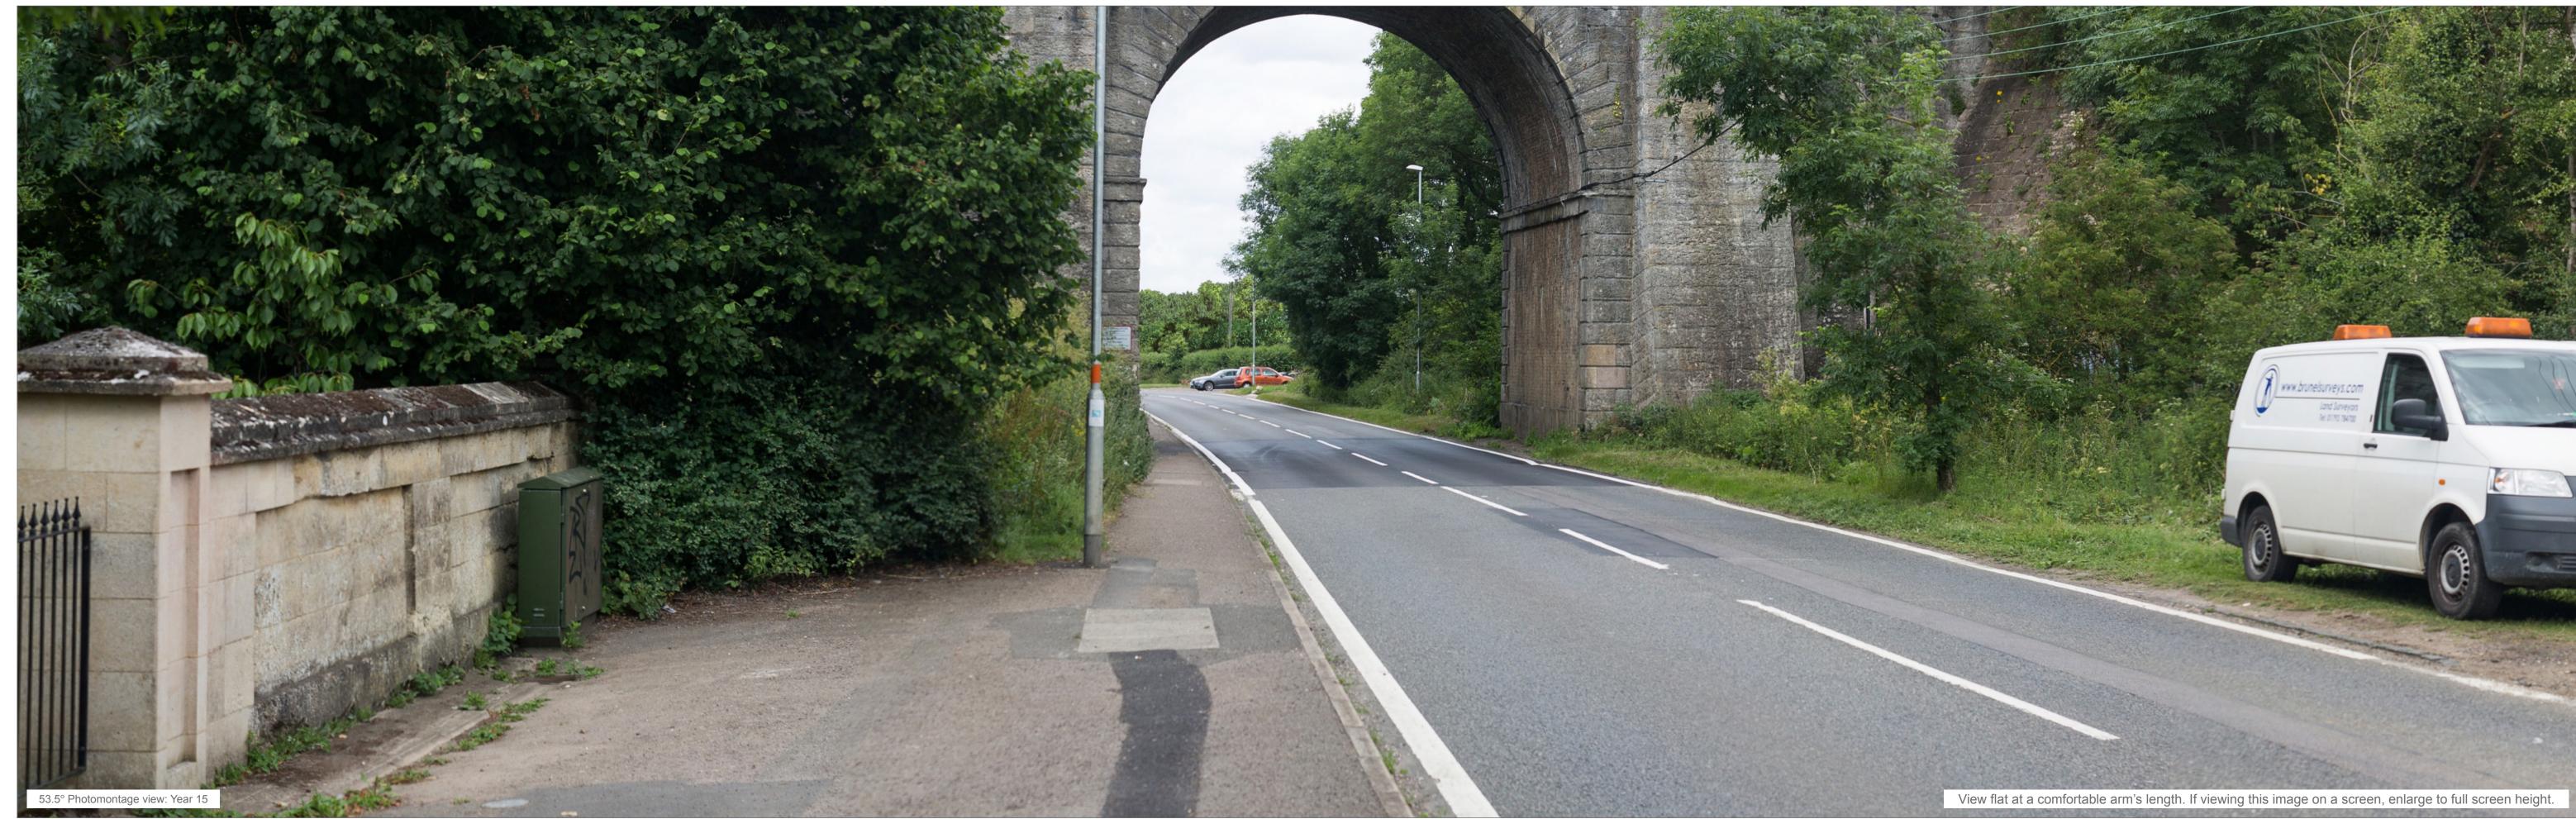

Viewpoint No.

Illustrative Master Plan Photomontage: Viewpoint 21 Northampton Road - Winter - View B

Direction of view: **35.75°** 

Horizontal field of view: 53.5° (rectilinear projection)

Principle distance: **812.5mm** 

Paper size: **841 x 594mm** 

Correct printed image size: 820 x 260mm

Client reference:
Ashfield Land Management Limited and
Gazeley GLP Northampton s.à.r.l.

Project:
Rail Central, Northamptonshire - PEIR

Figure No. **A17.3.72d** 

Date: Revision: **14/02/2018 04** 

File Reference: P:\660000 - EPD Projects\660954 Rail Central\01 Graphics\04 - Illustrator\ Stage 3 Summer Layouts\ A1\_53.5deg PM&WF-IMP-YR7&15-Stage3-SUM-REV04.indd