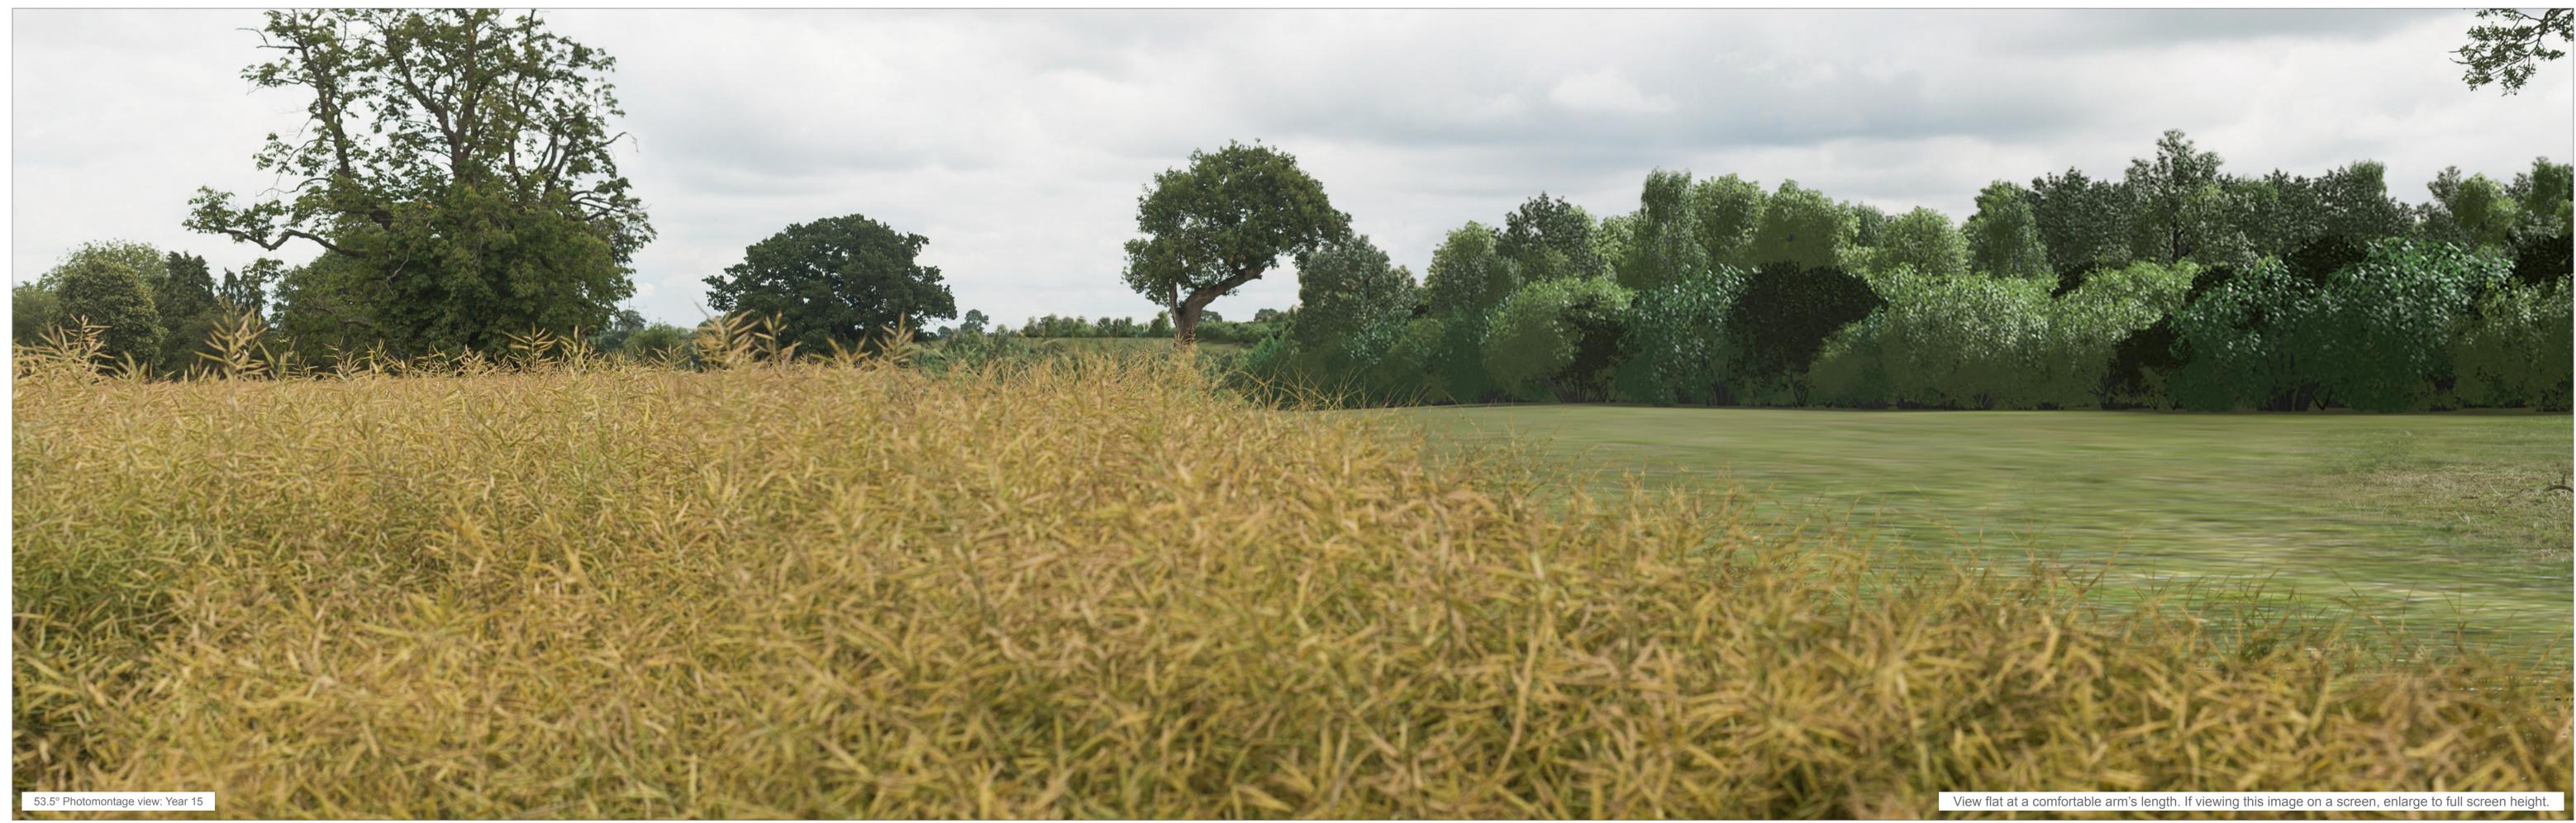

Viewpoint No.

Illustrative Master Plan Photomontage: Viewpoint 17 Public Right of Way KX7 - Summer - View C

Direction of view: **101.75°** 

Horizontal field of view: 53.5° (rectilinear projection)

Principle distance: **812.5mm** 