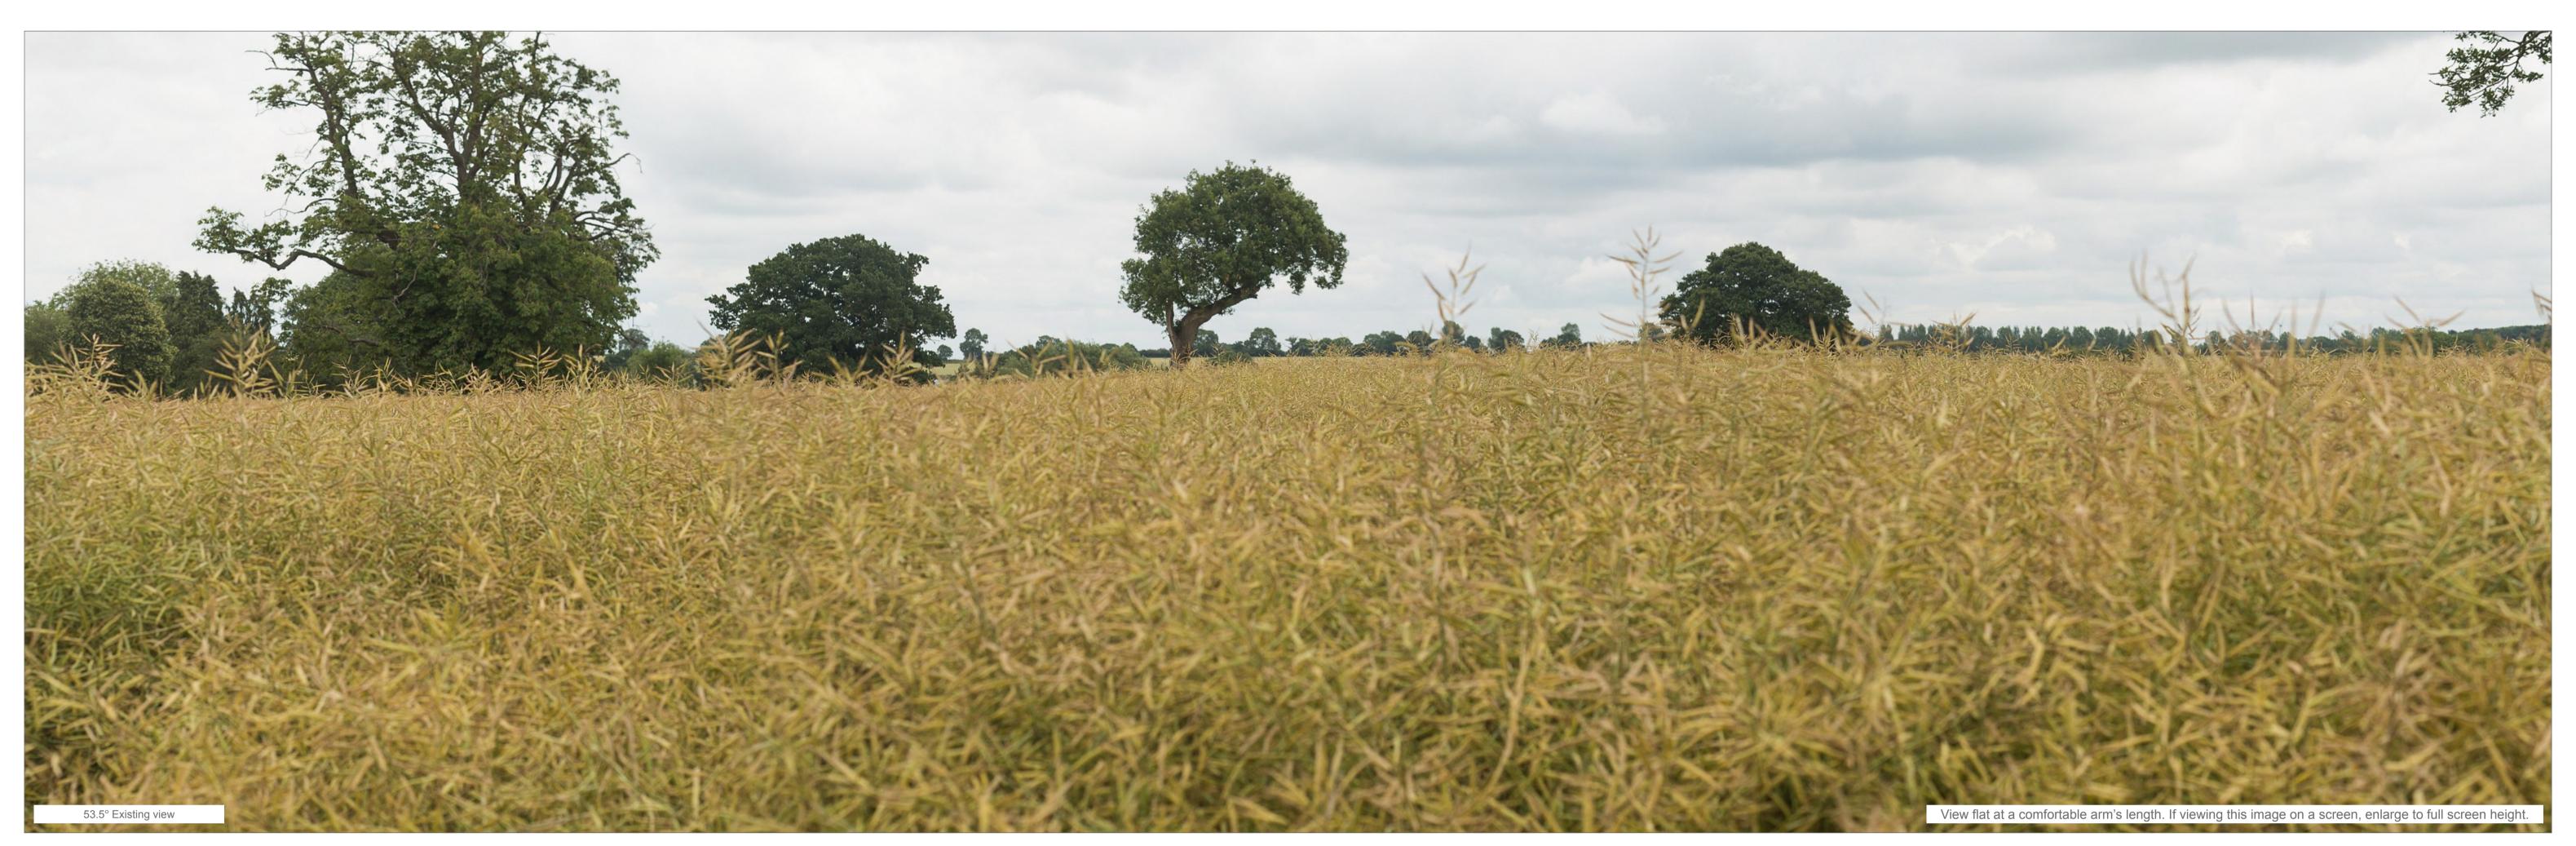

Viewpoint No.

Illustrative Master Plan Photomontage: Viewpoint 17 Public Right of Way KX7 - Summer - View C

Direction of view: **101.75°** 

Horizontal field of view: 53.5° (rectilinear projection)

Principle distance: **812.5mm** 