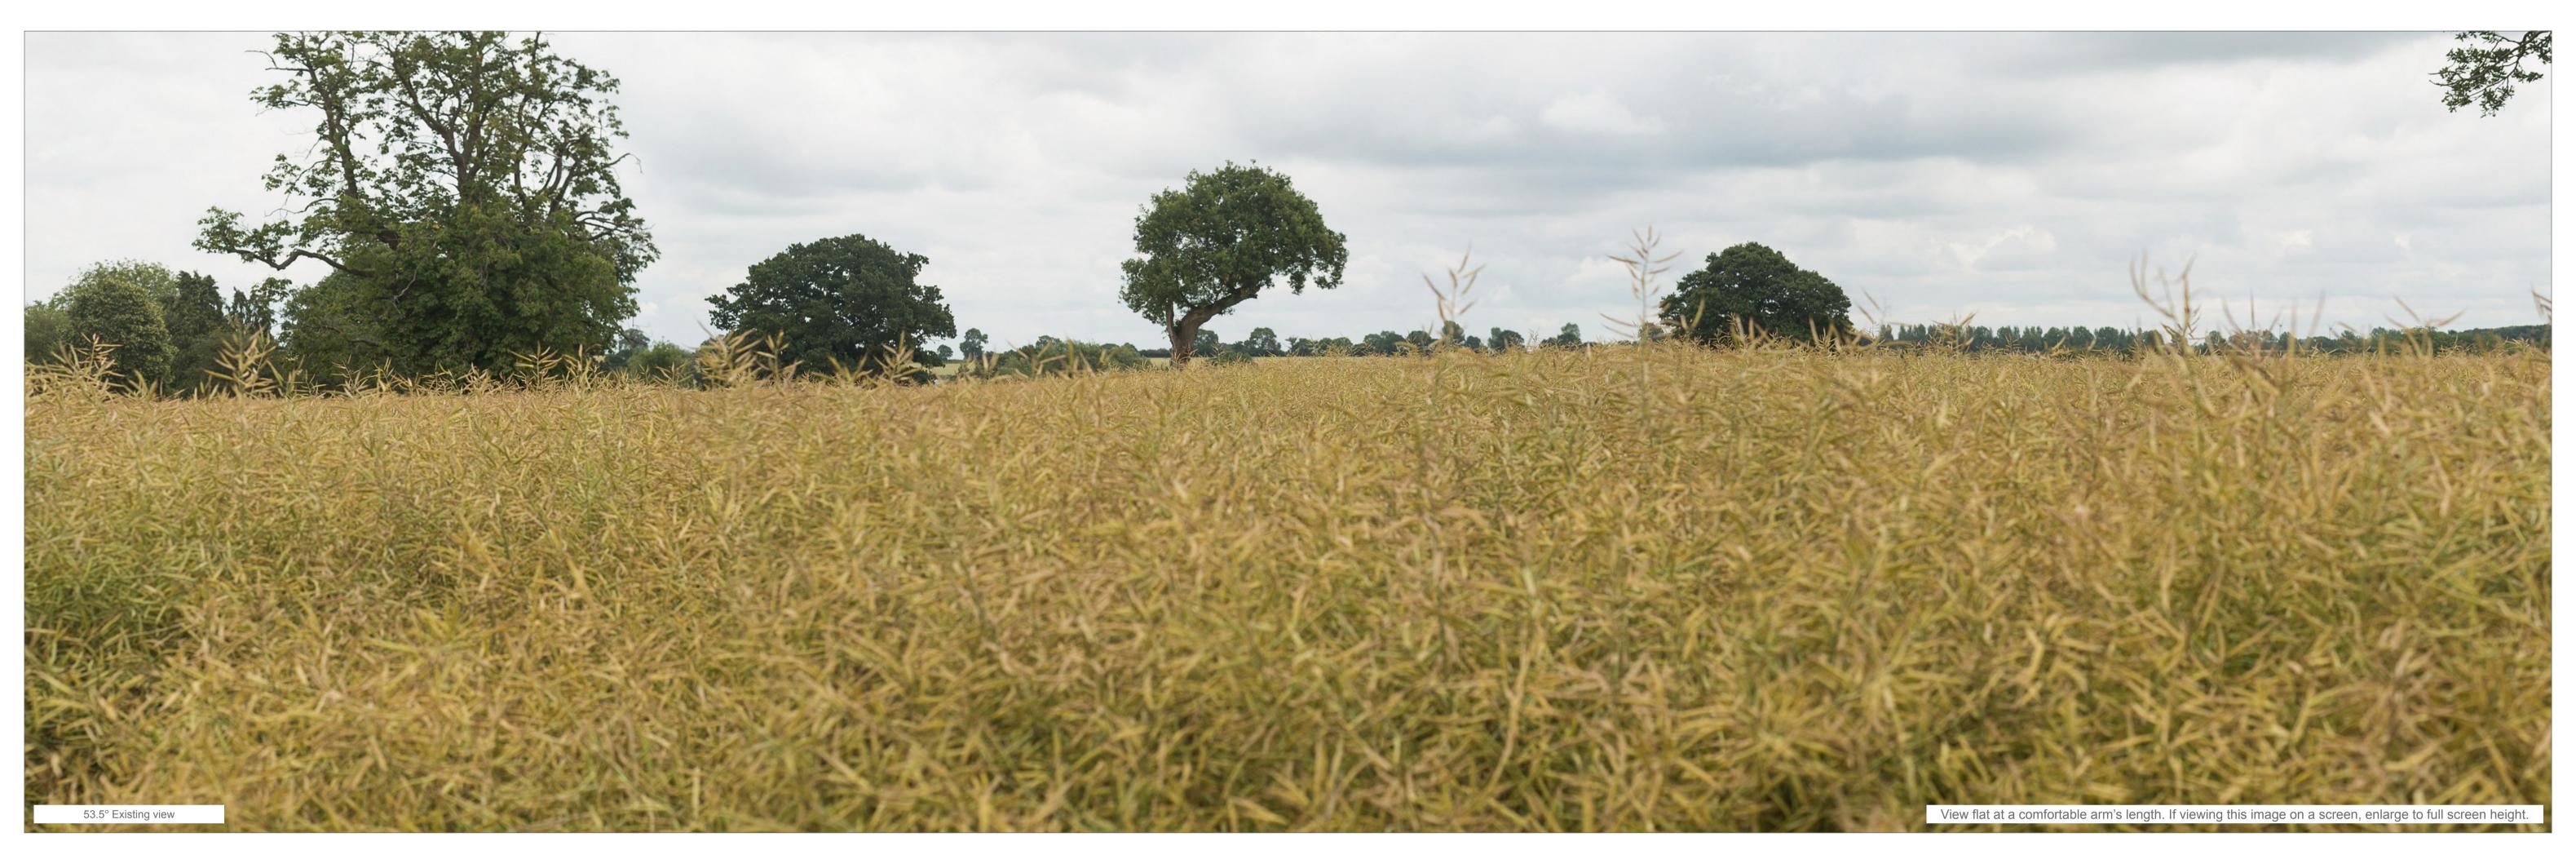

Illustrative Master Plan Photomontage: Viewpoint 17 Public Right of Way KX7 - Summer - View C

Direction of view: 101.75°

Horizontal field of view: 53.5° (rectilinear projection)

Principle distance: 812.5mm

Paper size: 841 x 594mm

Correct printed image size: 820 x 260mm

Client reference:
Ashfield Land Management Limited and
Gazeley GLP Northampton s.à.r.l.

Project:
Rail Central, Northamptonshire - PEIR

14/02/2018