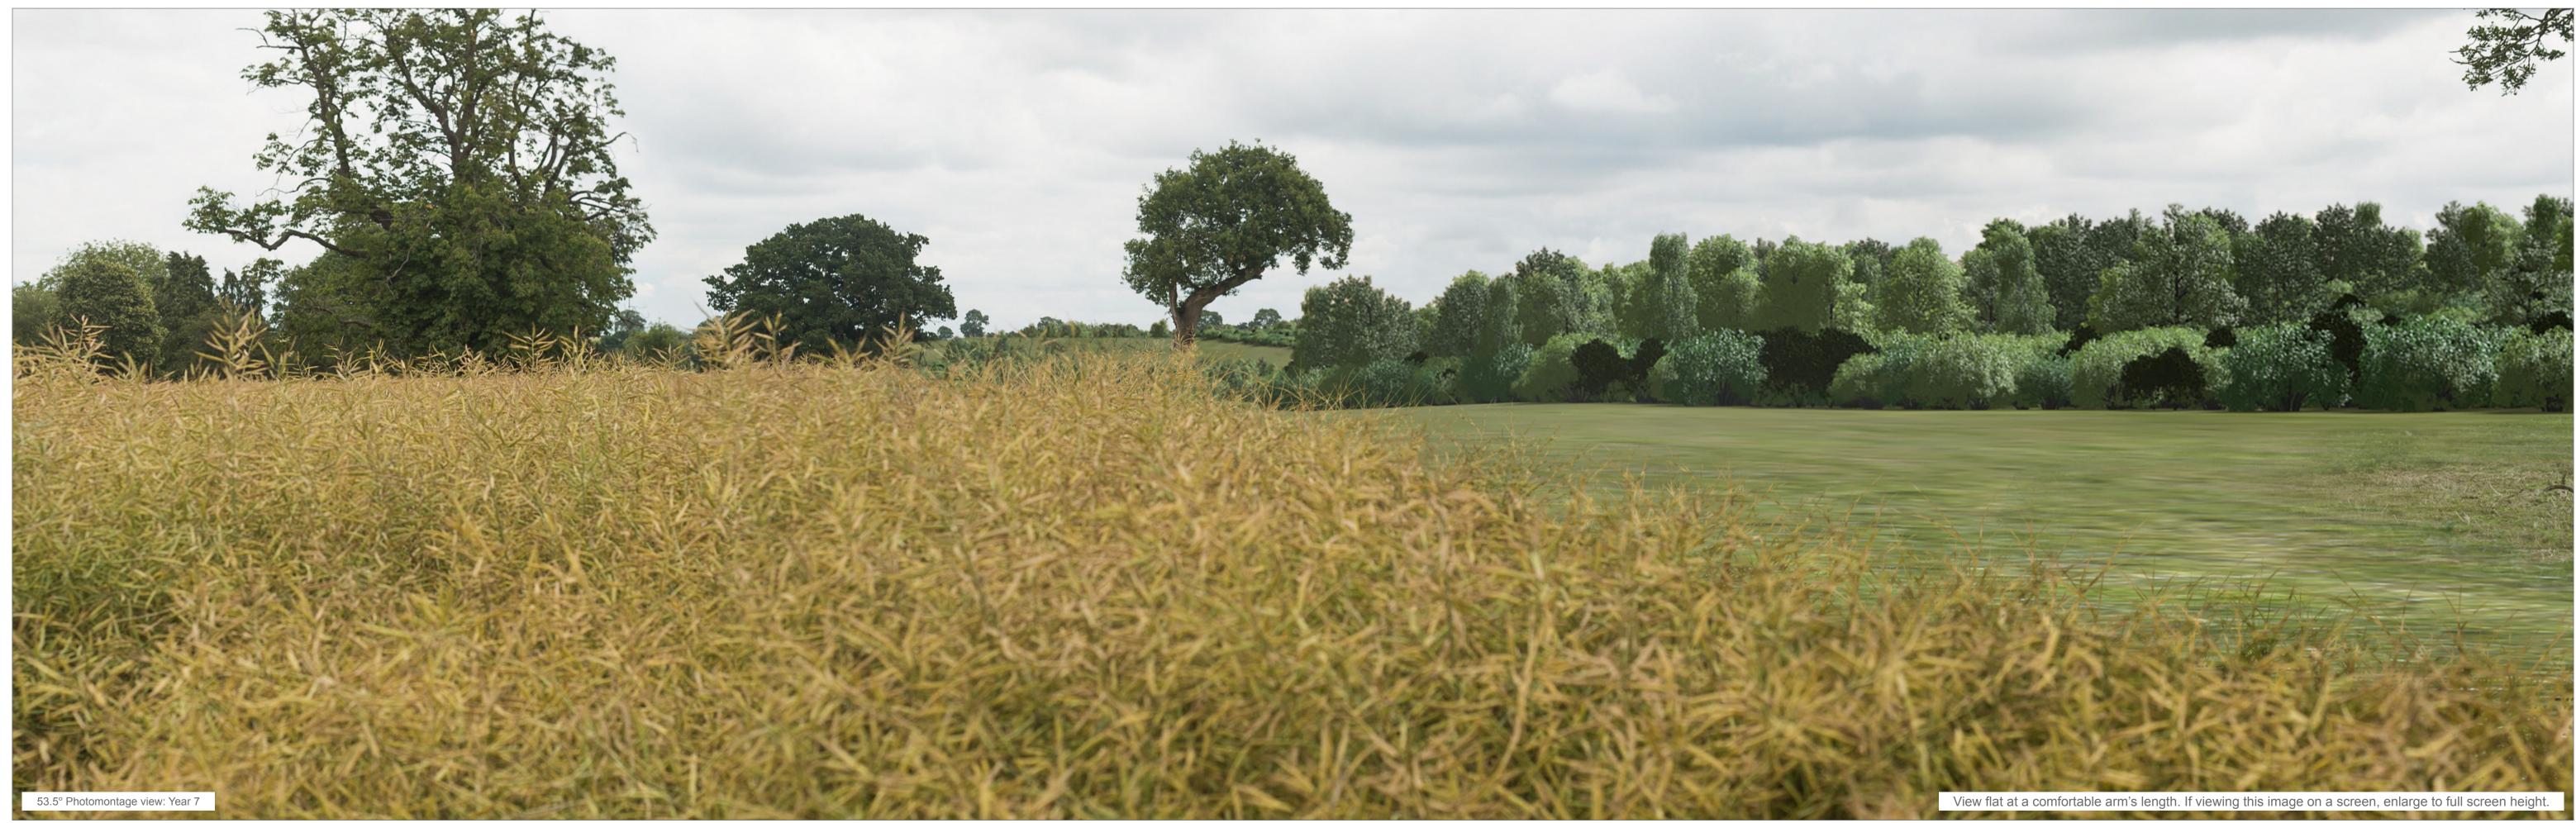

Illustrative Master Plan Photomontage: Viewpoint 17 Public Right of Way KX7 - Summer - View C

Direction of view: 101.75°

Horizontal field of view: 53.5° (rectilinear projection)

Principle distance: 812.5mm

Paper size: 841 x 594mm

Correct printed image size: 820 x 260mm

Client reference:
Ashfield Land Management Limited and
Gazeley GLP Northampton s.à.r.l.

Project:
Rail Central, Northamptonshire - PEIR

14/02/2018