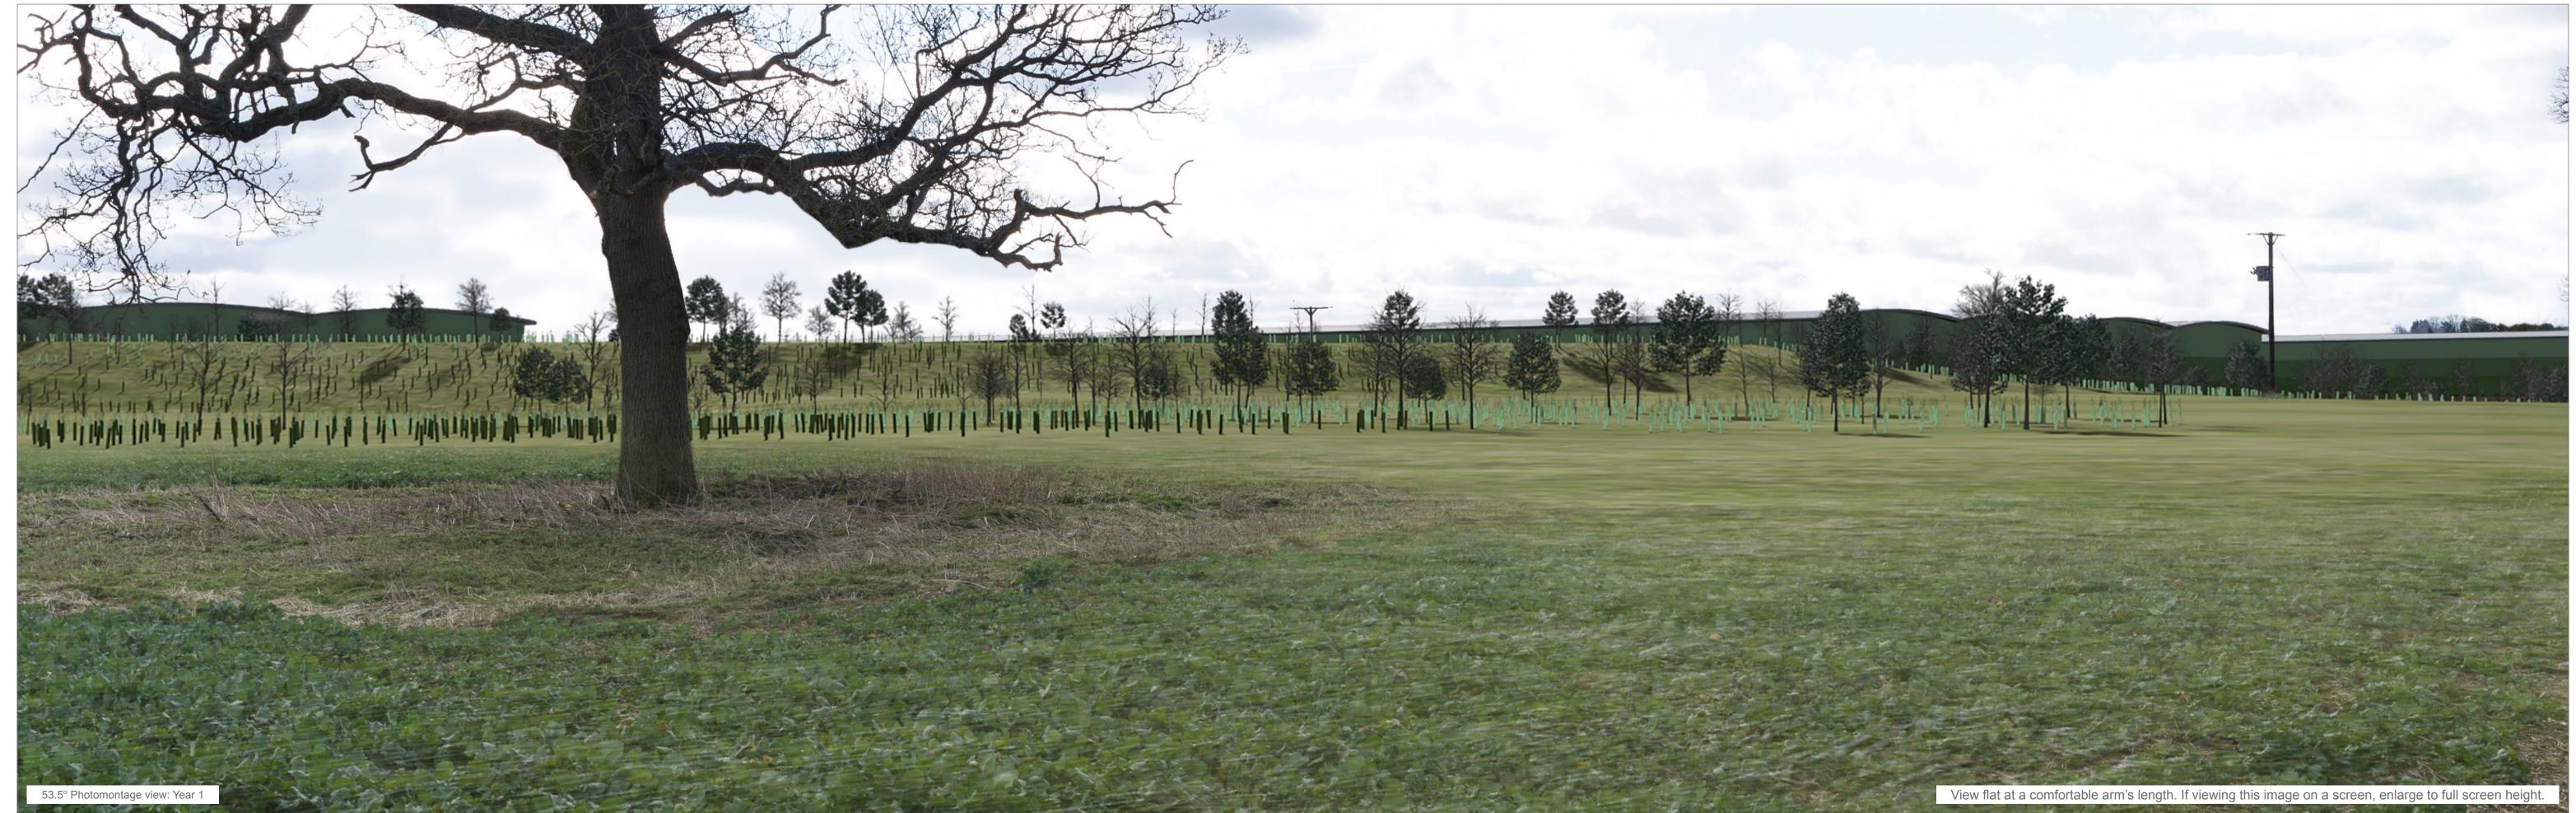

Viewpoint No.

Illustrative Master Plan Photomontage: Viewpoint 17 Public Right of Way KX7 - Winter - View D

Direction of view: 155.25°

Horizontal field of view: 53.5° (rectilinear projection)

Principle distance: **812.5mm** 

Paper size: **841 x 594mm** 

Correct printed image size: 820 x 260mm

Client reference:
Ashfield Land Management Limited and
Gazeley GLP Northampton s.à.r.l.

Project:
Rail Central, Northamptonshire - PEIR

Figure No.
A17.3.68e

Revi **/2018 04** 

File Reference: P:\660000 - EPD Projects\660954 Rail Central\01 Graphics\04 - Illustrator\A1\_53.5deg PM-IMP-YR1-Stage3-REV04.indd