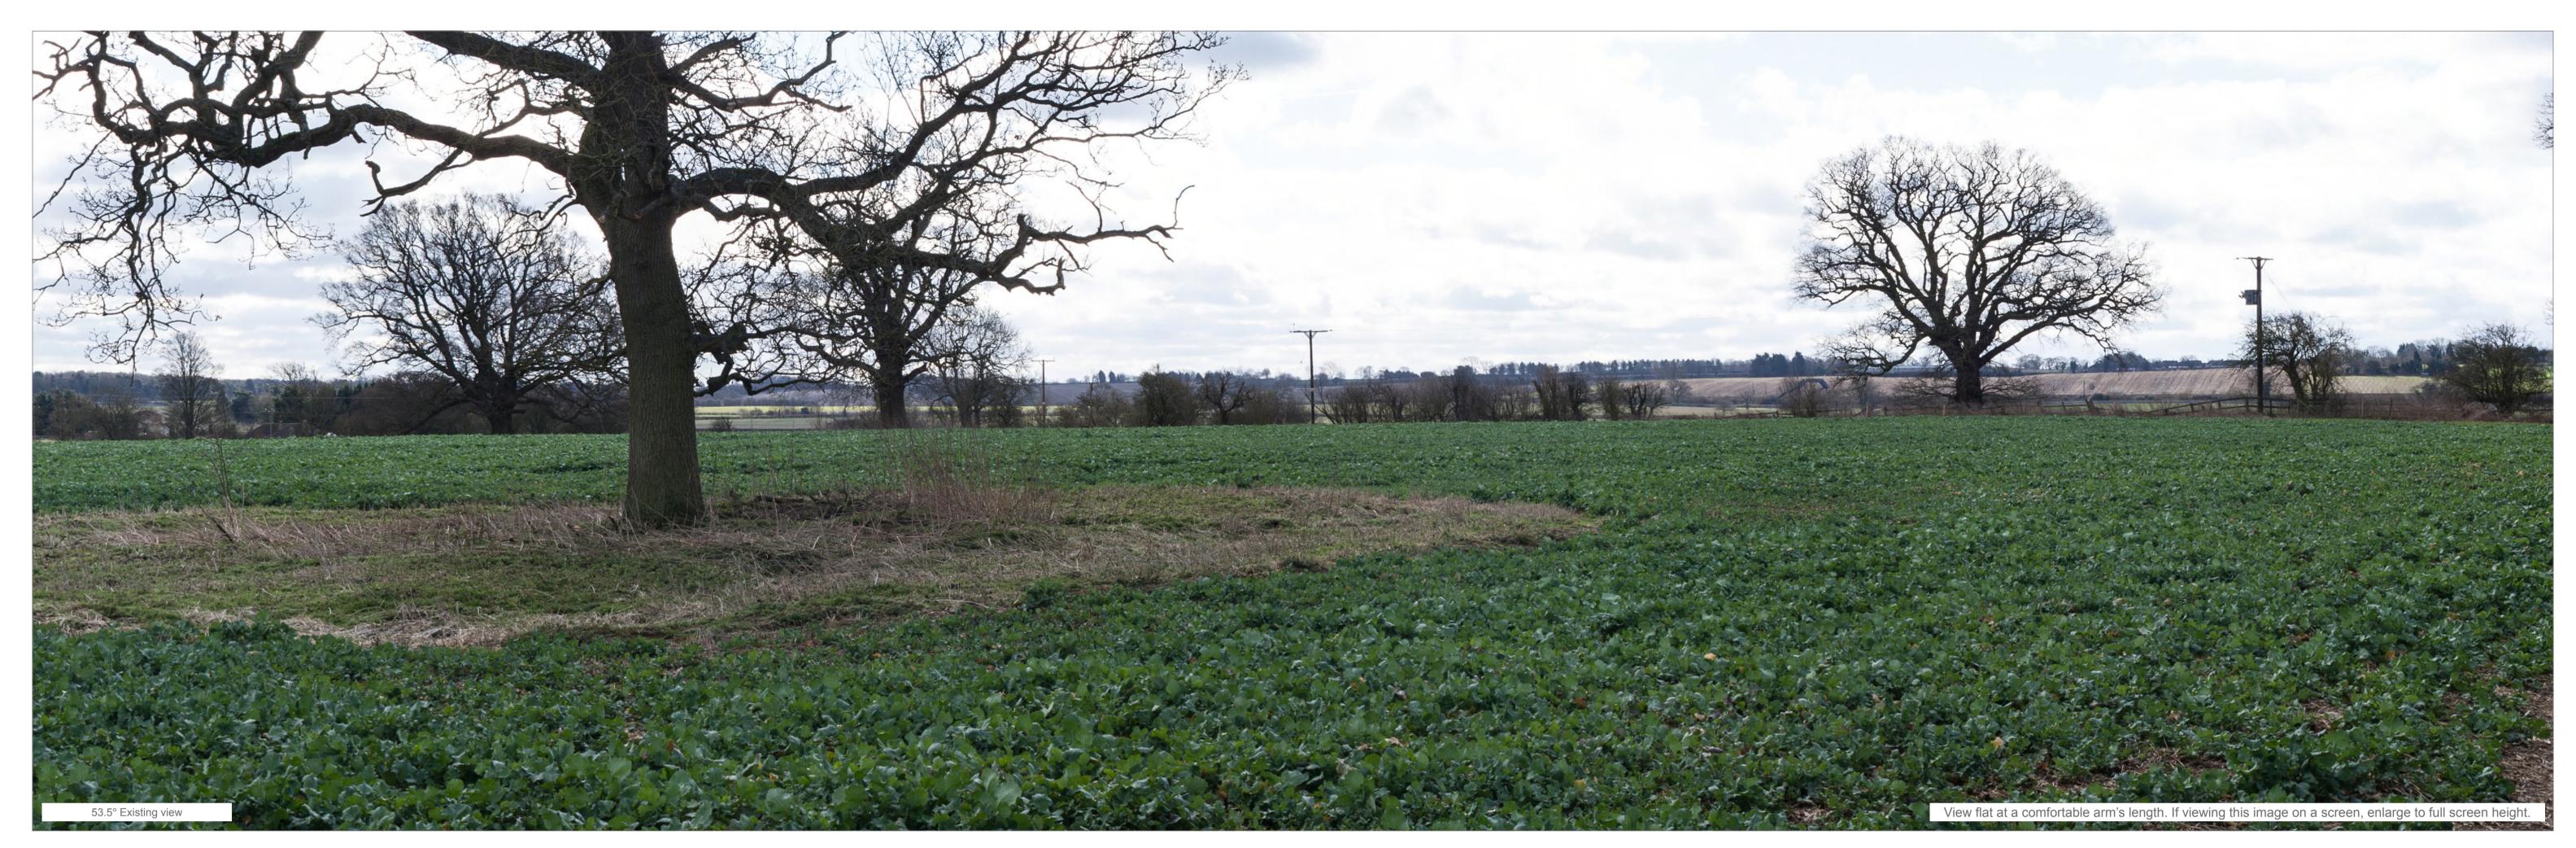

Viewpoint No.

Illustrative Master Plan Photomontage: Viewpoint 17 Public Right of Way KX7 - Winter - View D

Direction of view: 155.25°

Horizontal field of view: 53.5° (rectilinear projection)

Principle distance: **812.5mm** 

Paper size: **841 x 594mm** 

Correct printed image size: 820 x 260mm

Client reference:
Ashfield Land Management Limited and
Gazeley GLP Northampton s.à.r.l.

Project:
Rail Central, Northamptonshire - PEIR

Figure No.
A17.3.68e

Revi **/2018 04** 

File Reference: P:\660000 - EPD Projects\660954 Rail Central\01 Graphics\04 - Illustrator\A1\_53.5deg PM-IMP-YR1-Stage3-REV04.indd