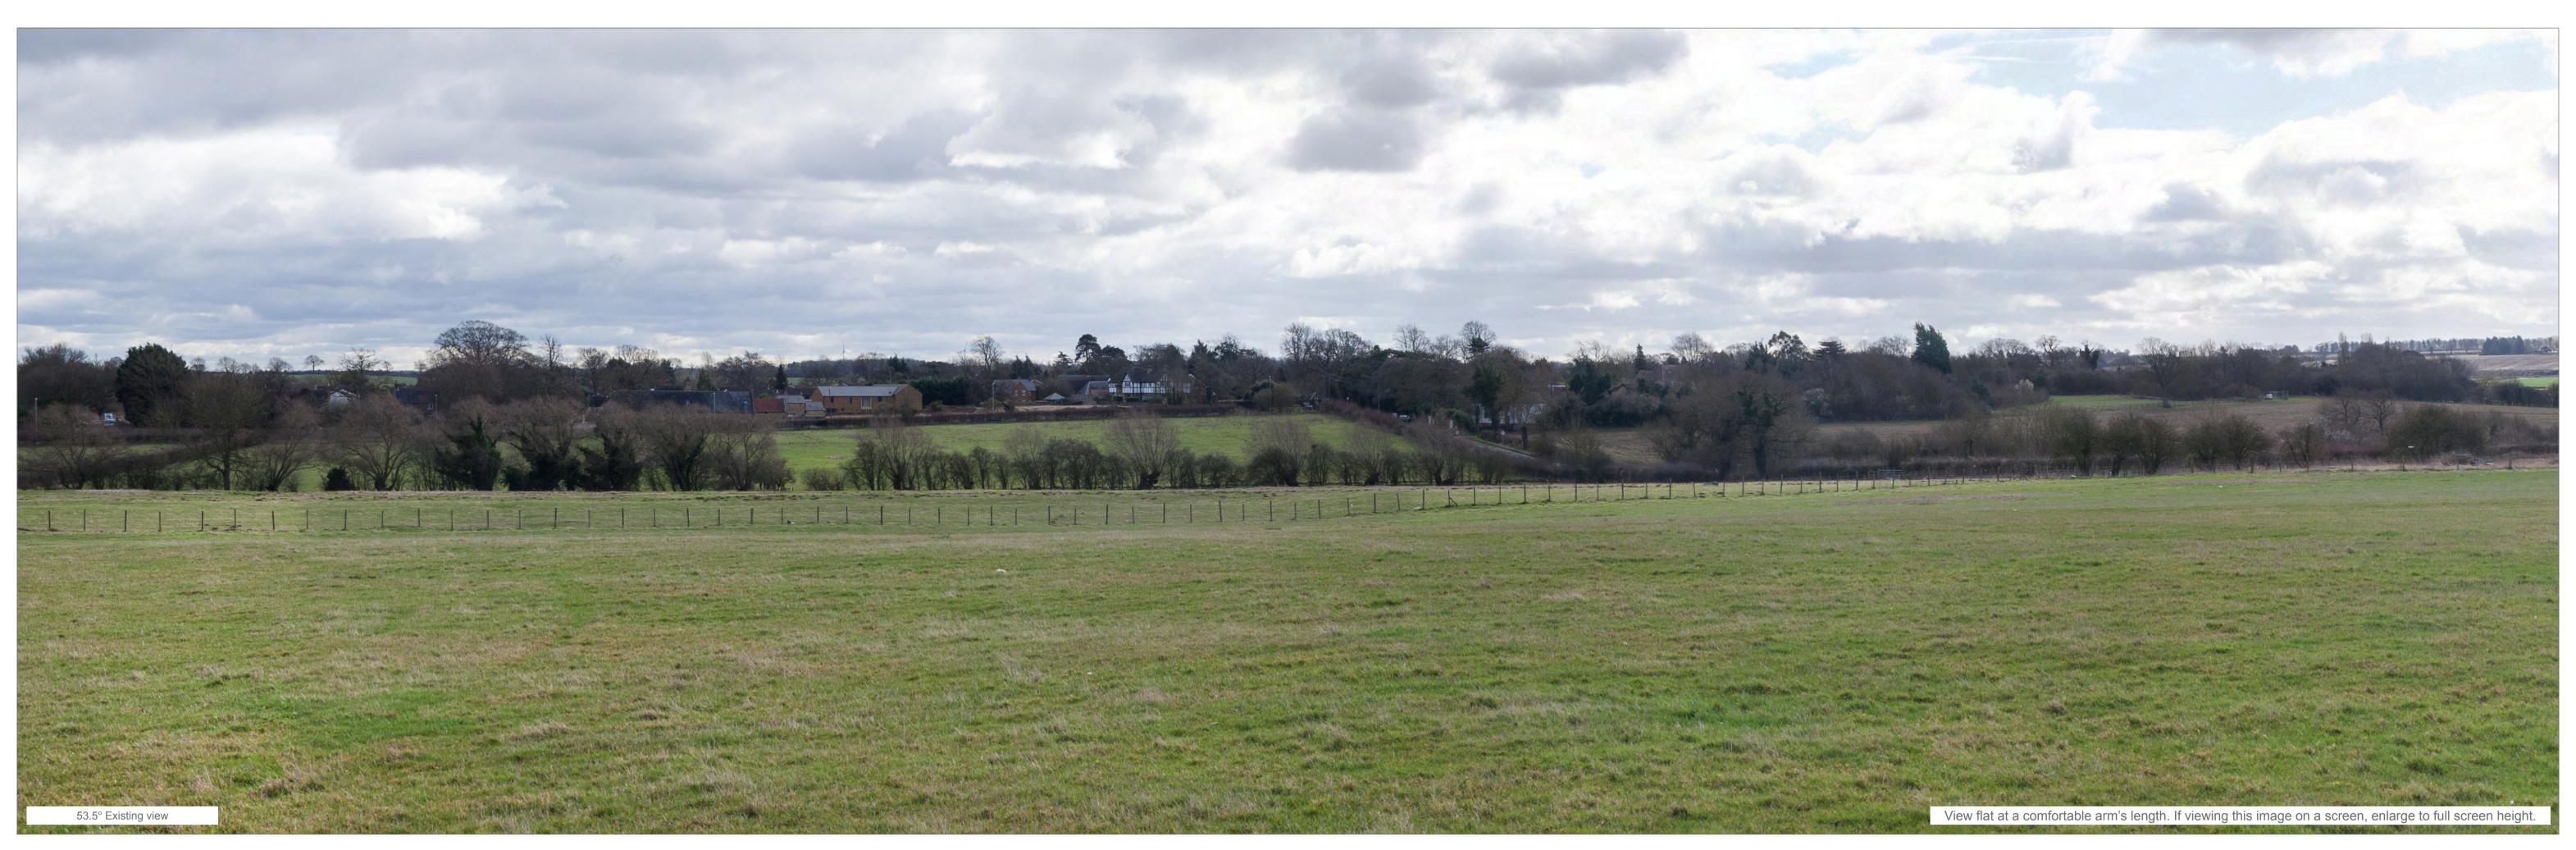

Viewpoint No.

Illustrative Master Plan Photomontage: Viewpoint 16 Public Right of Way KX5 - Winter - View C

Direction of view: 133.75°

Horizontal field of view: 53.5° (rectilinear projection)

Principle distance: **812.5mm** 

Paper size: **841 x 594mm** 

Correct printed image size: 820 x 260mm

Client reference:
Ashfield Land Management Limited and
Gazeley GLP Northampton s.à.r.l.

Project:
Rail Central, Northamptonshire - PEIR

Figure No.
A17.3.67c

File Reference: P:\660000 - EPD Projects\660954 Rail Central\01 Graphics\04 - Illustrator\A1\_53.5deg PM-IMP-YR1-Stage3-REV04.indd