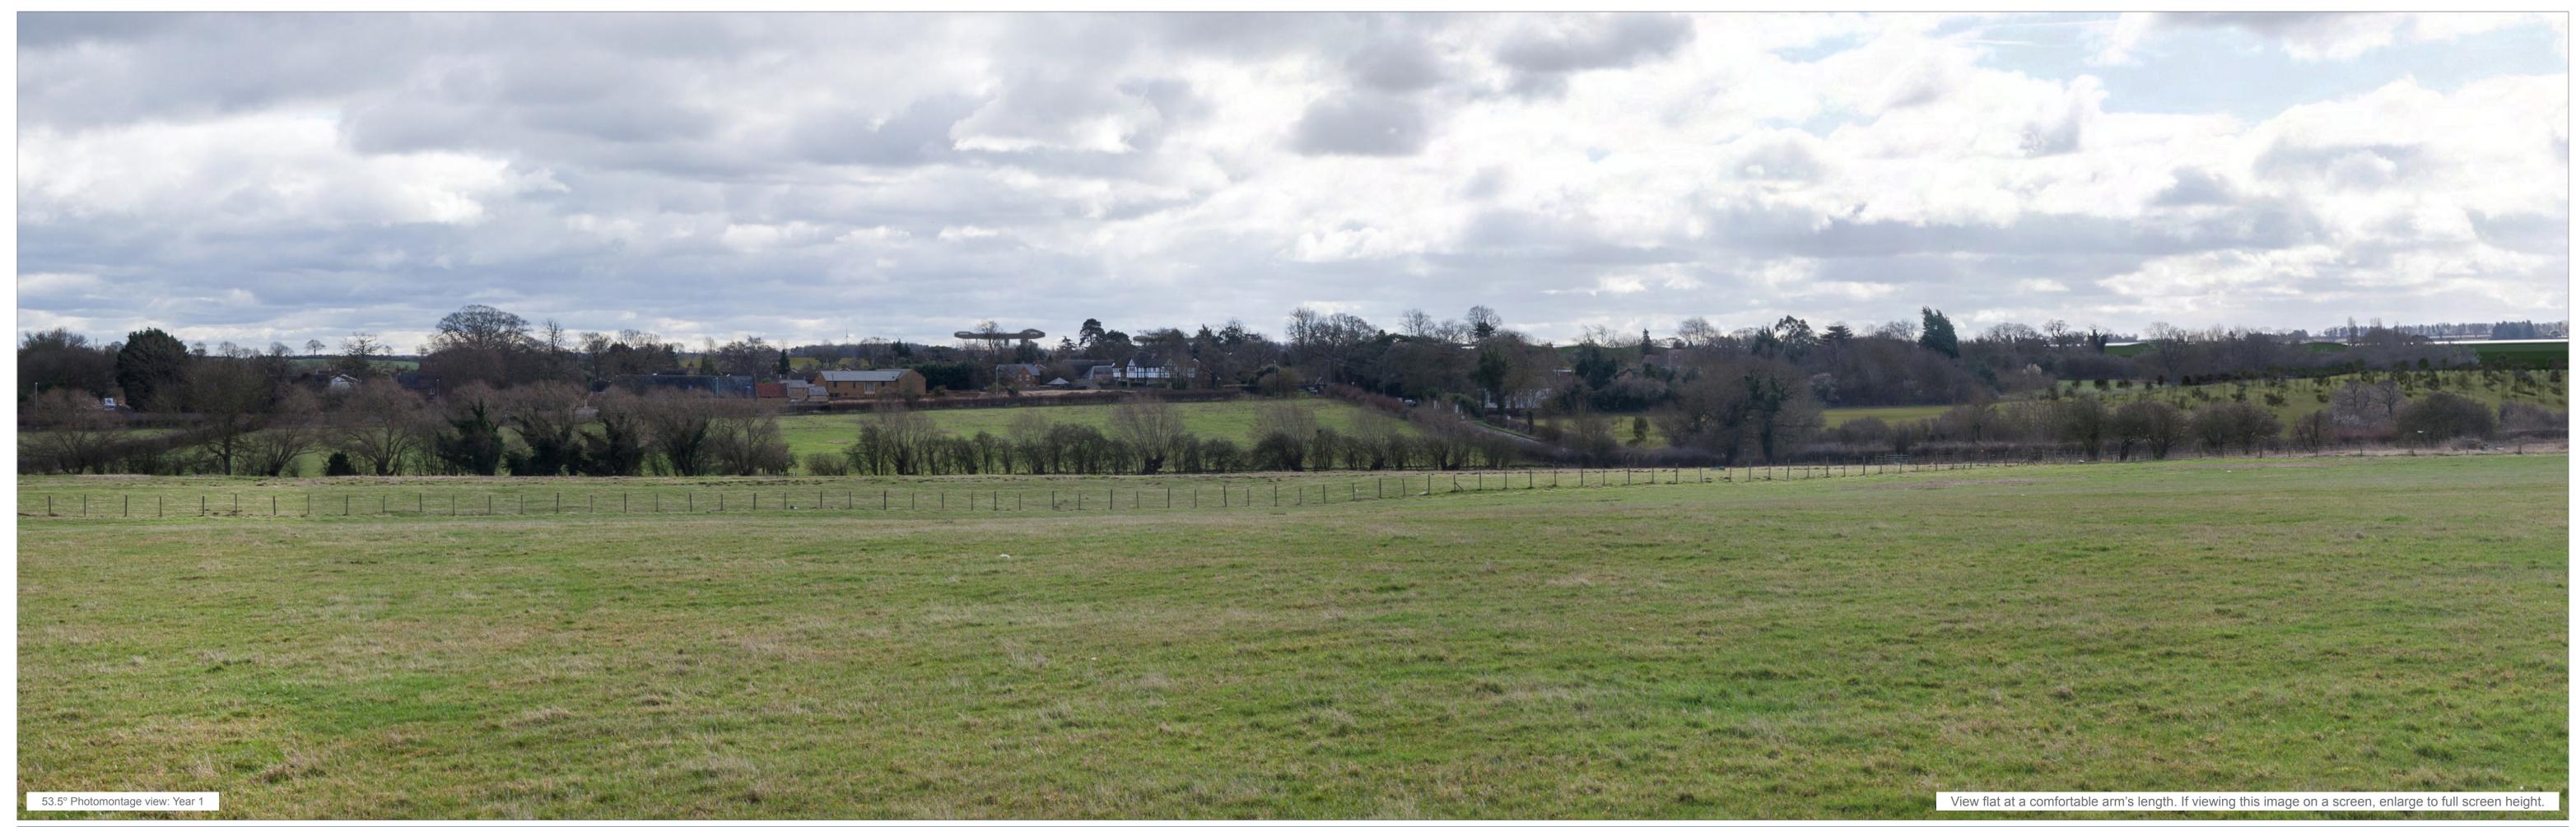

Viewpoint No.

Illustrative Master Plan Photomontage: Viewpoint 16 Public Right of Way KX5 - Winter - View C

Direction of view: 133.75°

Horizontal field of view: 53.5° (rectilinear projection)

Principle distance: **812.5mm** 

Paper size: **841 x 594mm** 

Correct printed image size: 820 x 260mm

Client reference:
Ashfield Land Management Limited and
Gazeley GLP Northampton s.à.r.l.

Project:
Rail Central, Northamptonshire - PEIR

Figure No.
A17.3.67c

File Reference: P:\660000 - EPD Projects\660954 Rail Central\01 Graphics\04 - Illustrator\A1\_53.5deg PM-IMP-YR1-Stage3-REV04.indd