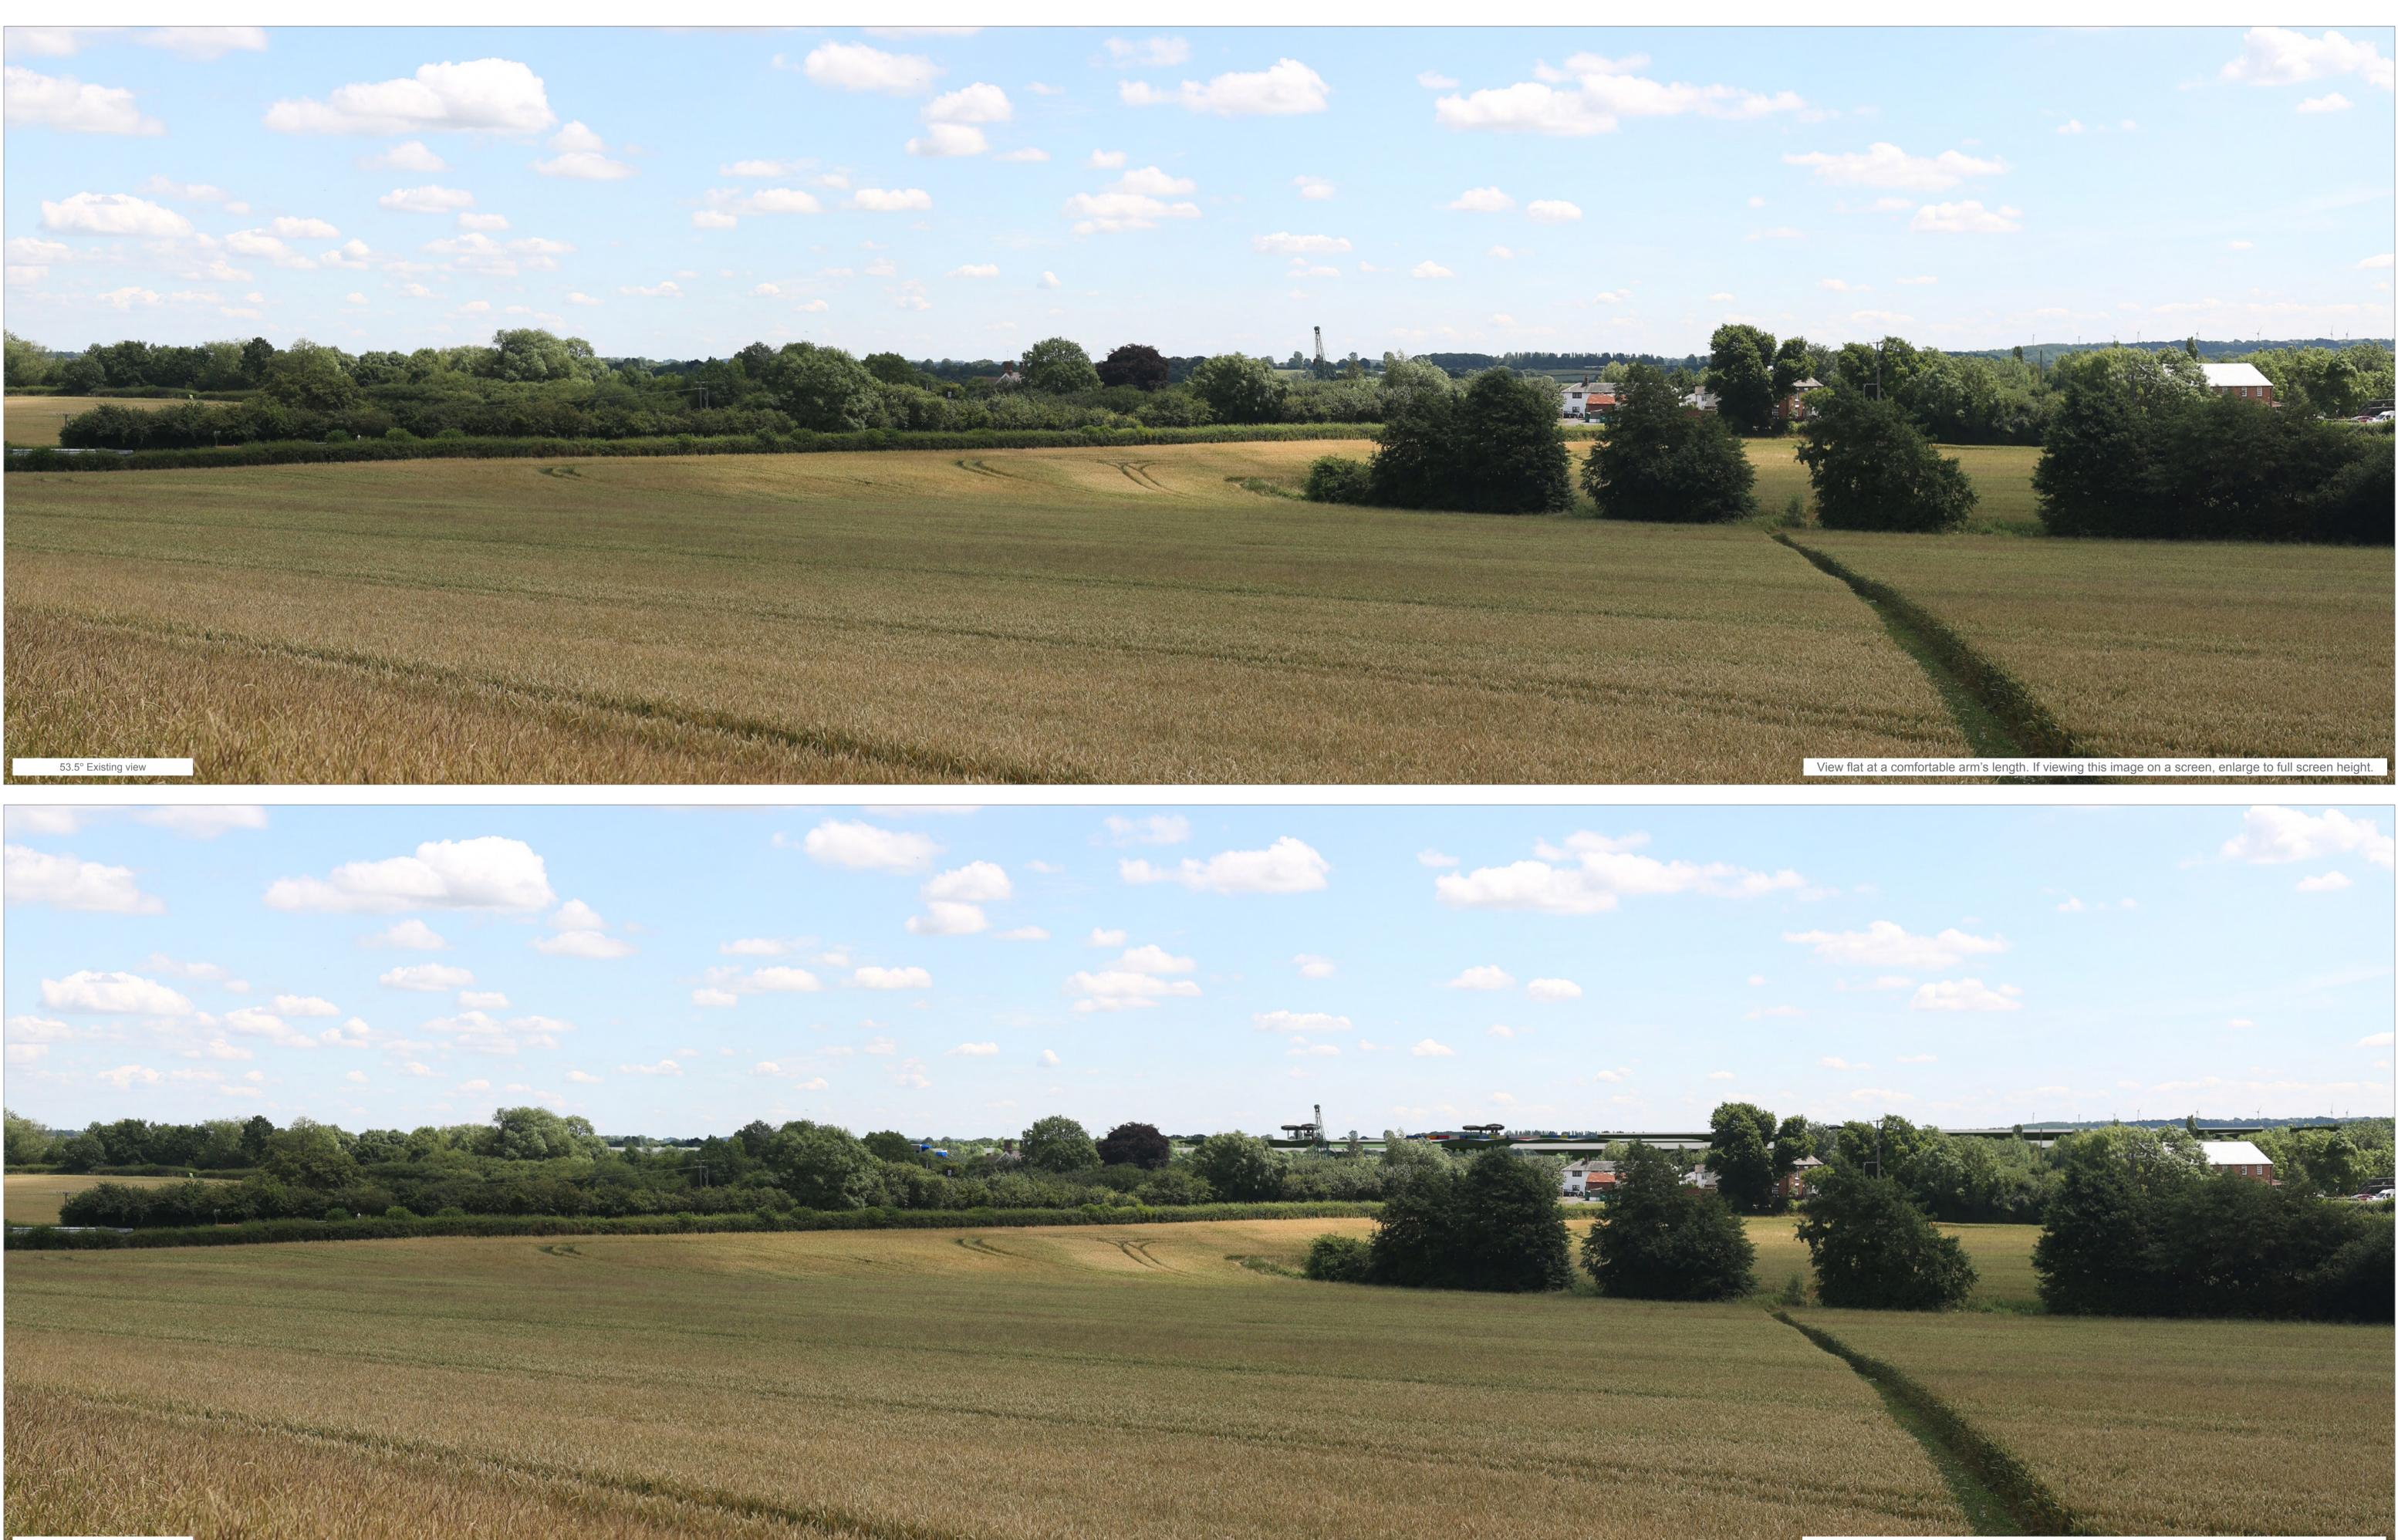

Viewpoint No. Illustrative Master Plan Photomontage: Viewpoint 15 Public Right of Way RL5 - Summer - View B

File Reference: P:1660000 - EPD Projects/660954 Rail Central/01 Graphics/04 - Illustrator/ Stage 3 Summer Layouts/ A1\_53.5deg PM&WF-IMP-YR7&15-Stage3-SUM-REV04.indd

Direction of view: 93.75°

Horizontal field of view: 53.5° (rectilinear projection)

Principle distance: 812.5mm

Paper size: 841 x 594mm

Correct printed image size: 820 x 260mm

Client reference: Ashfield Land Management Limited and Gazeley GLP Northampton s.à.r.l. Project: Rail Central, Northamptonshire - PEIR Figure No. **A17.3.66d** Date: Revision: Author: QA: 14/02/2018 04 AW DL