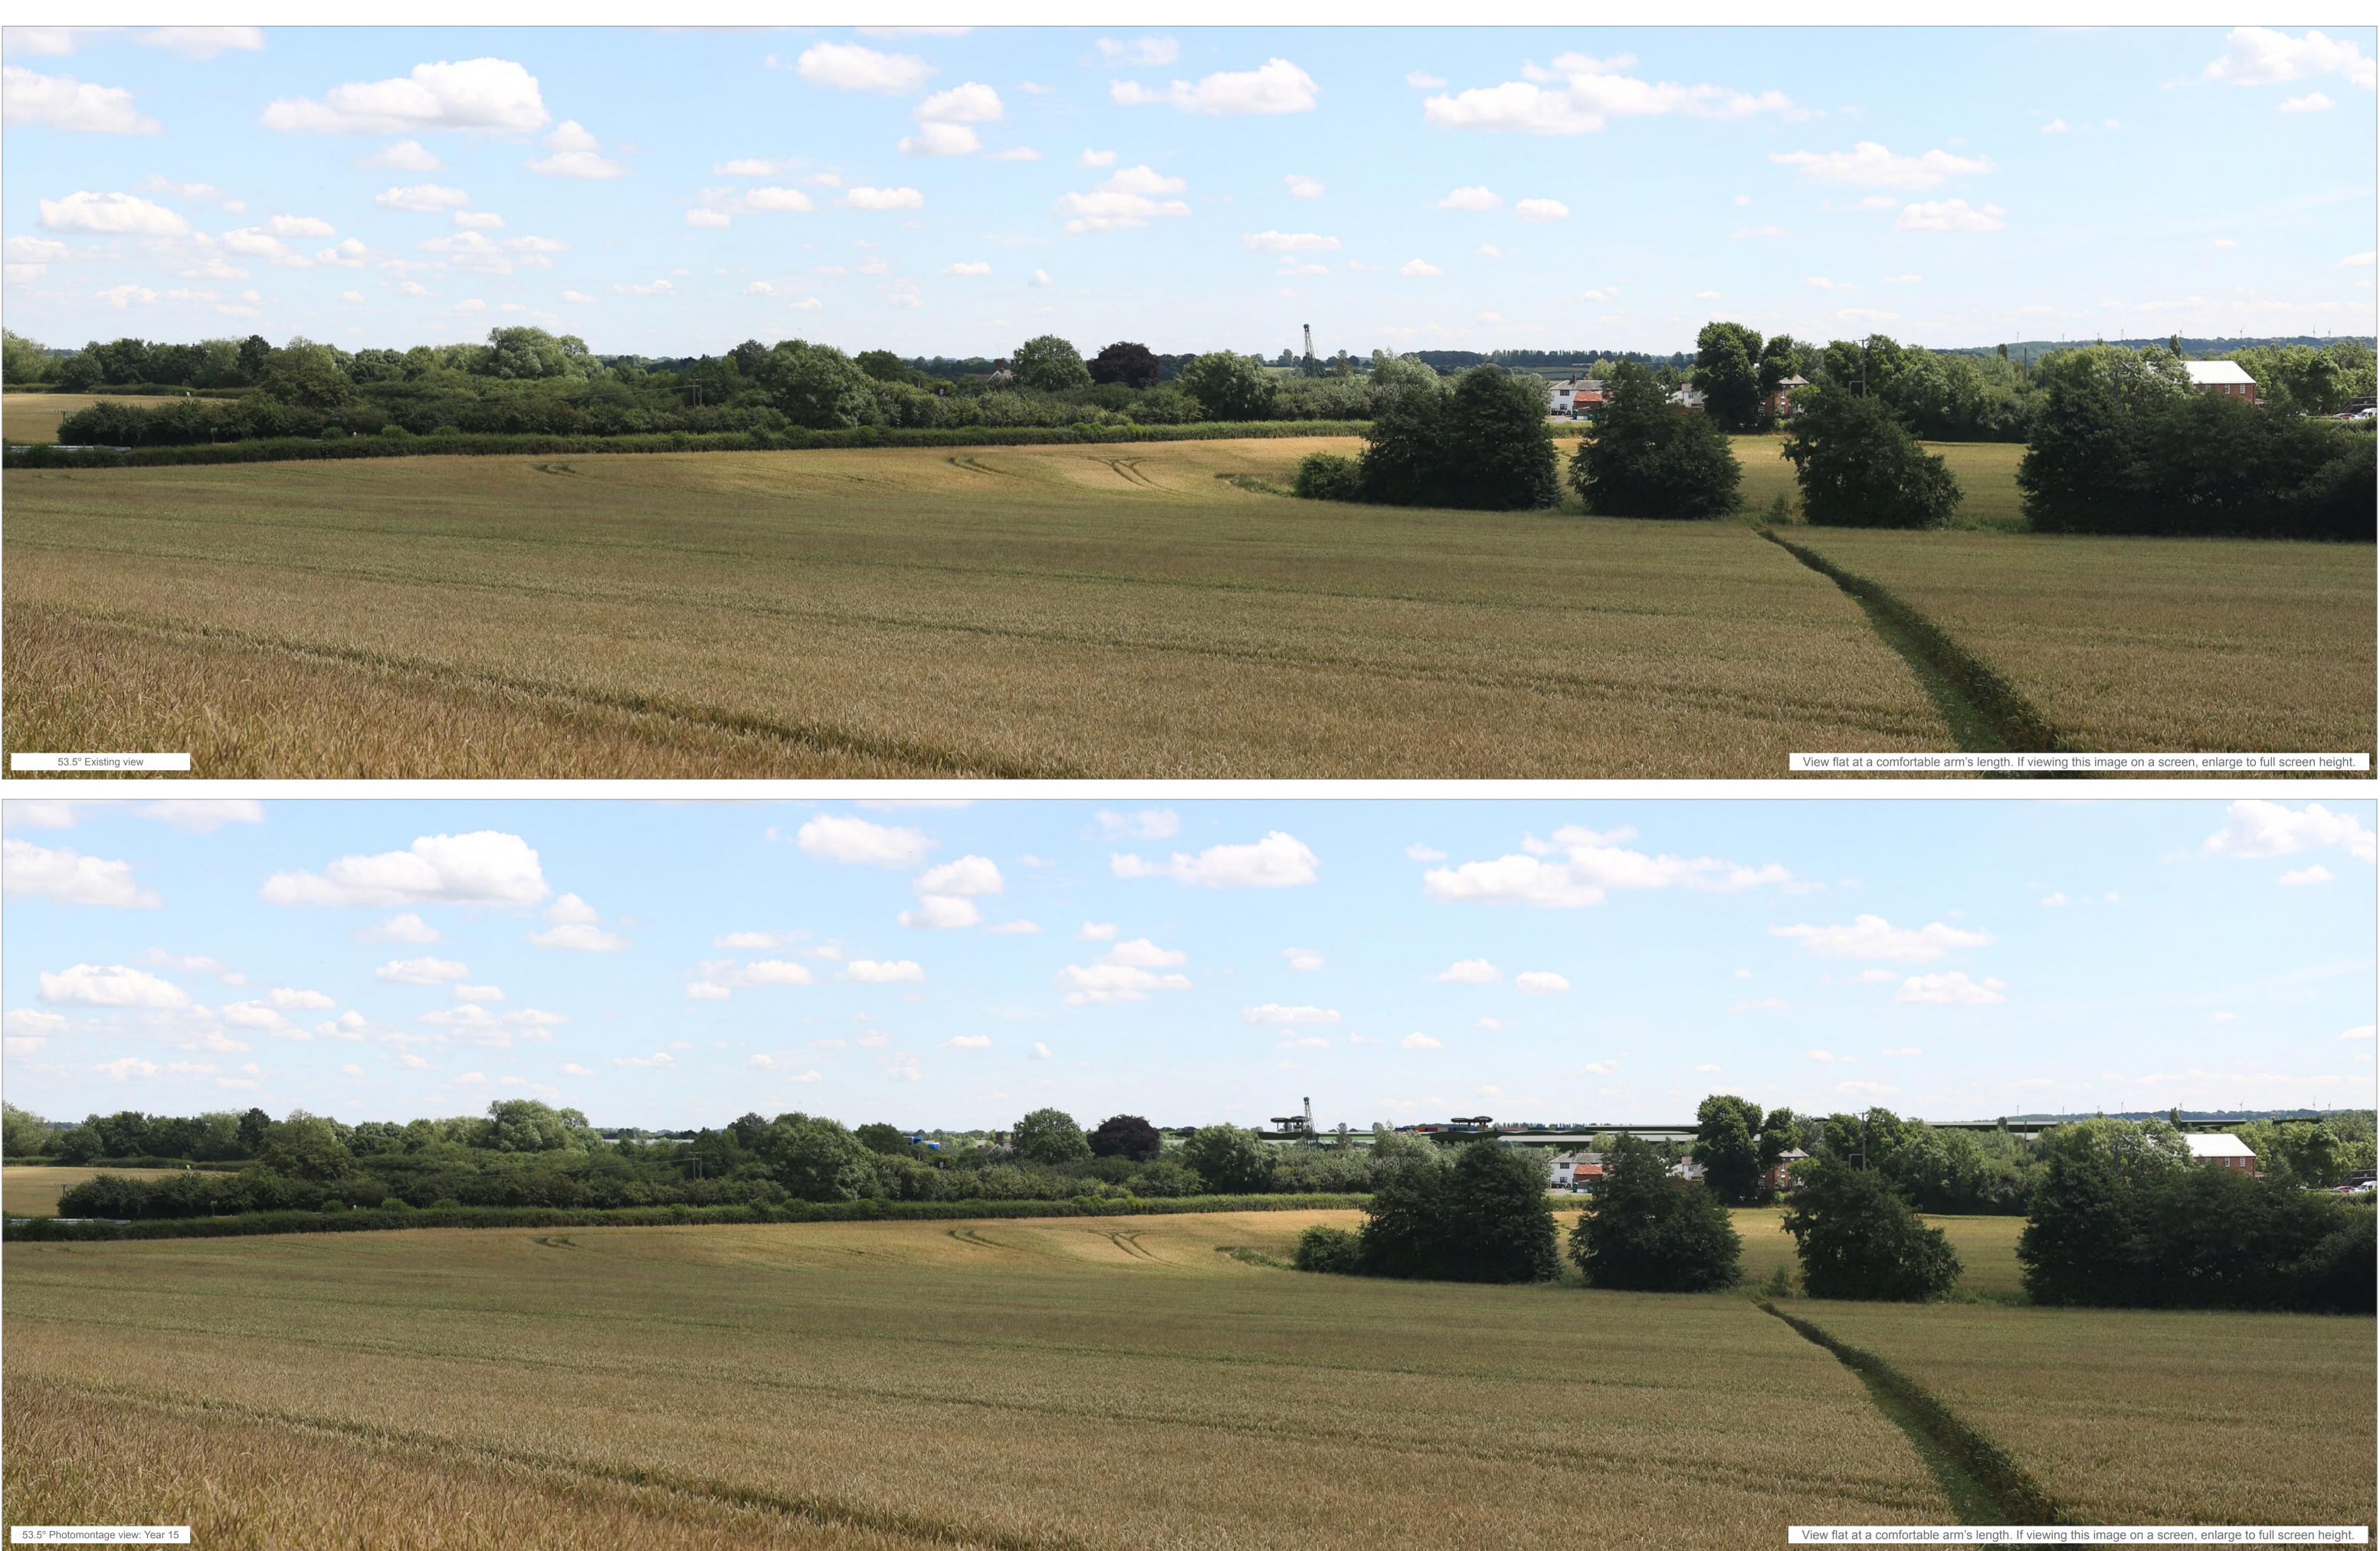

Viewpoint No. Illustrative Master Plan Photomontage: Viewpoint 15 Public Right of Way RL5 - Summer - View B

File Reference: P:1660000 - EPD Projects/660954 Rail Central/01 Graphics/04 - Illustrator/ Stage 3 Summer Layouts/ A1\_53.5deg PM&WF-IMP-YR7&15-Stage3-SUM-REV04.indd

Direction of view: 93.75°

Horizontal field of view: 53.5° (rectilinear projection)

Principle distance: 812.5mm

Paper size: 841 x 594mm

Correct printed image size: 820 x 260mm

Client reference: Ashfield Land Management Limited and Gazeley GLP Northampton s.à.r.l. Project: Rail Central, Northamptonshire - PEIR Figure No. **A17.3.66d** Date: Revision: Author: QA: 14/02/2018 04 AW DL