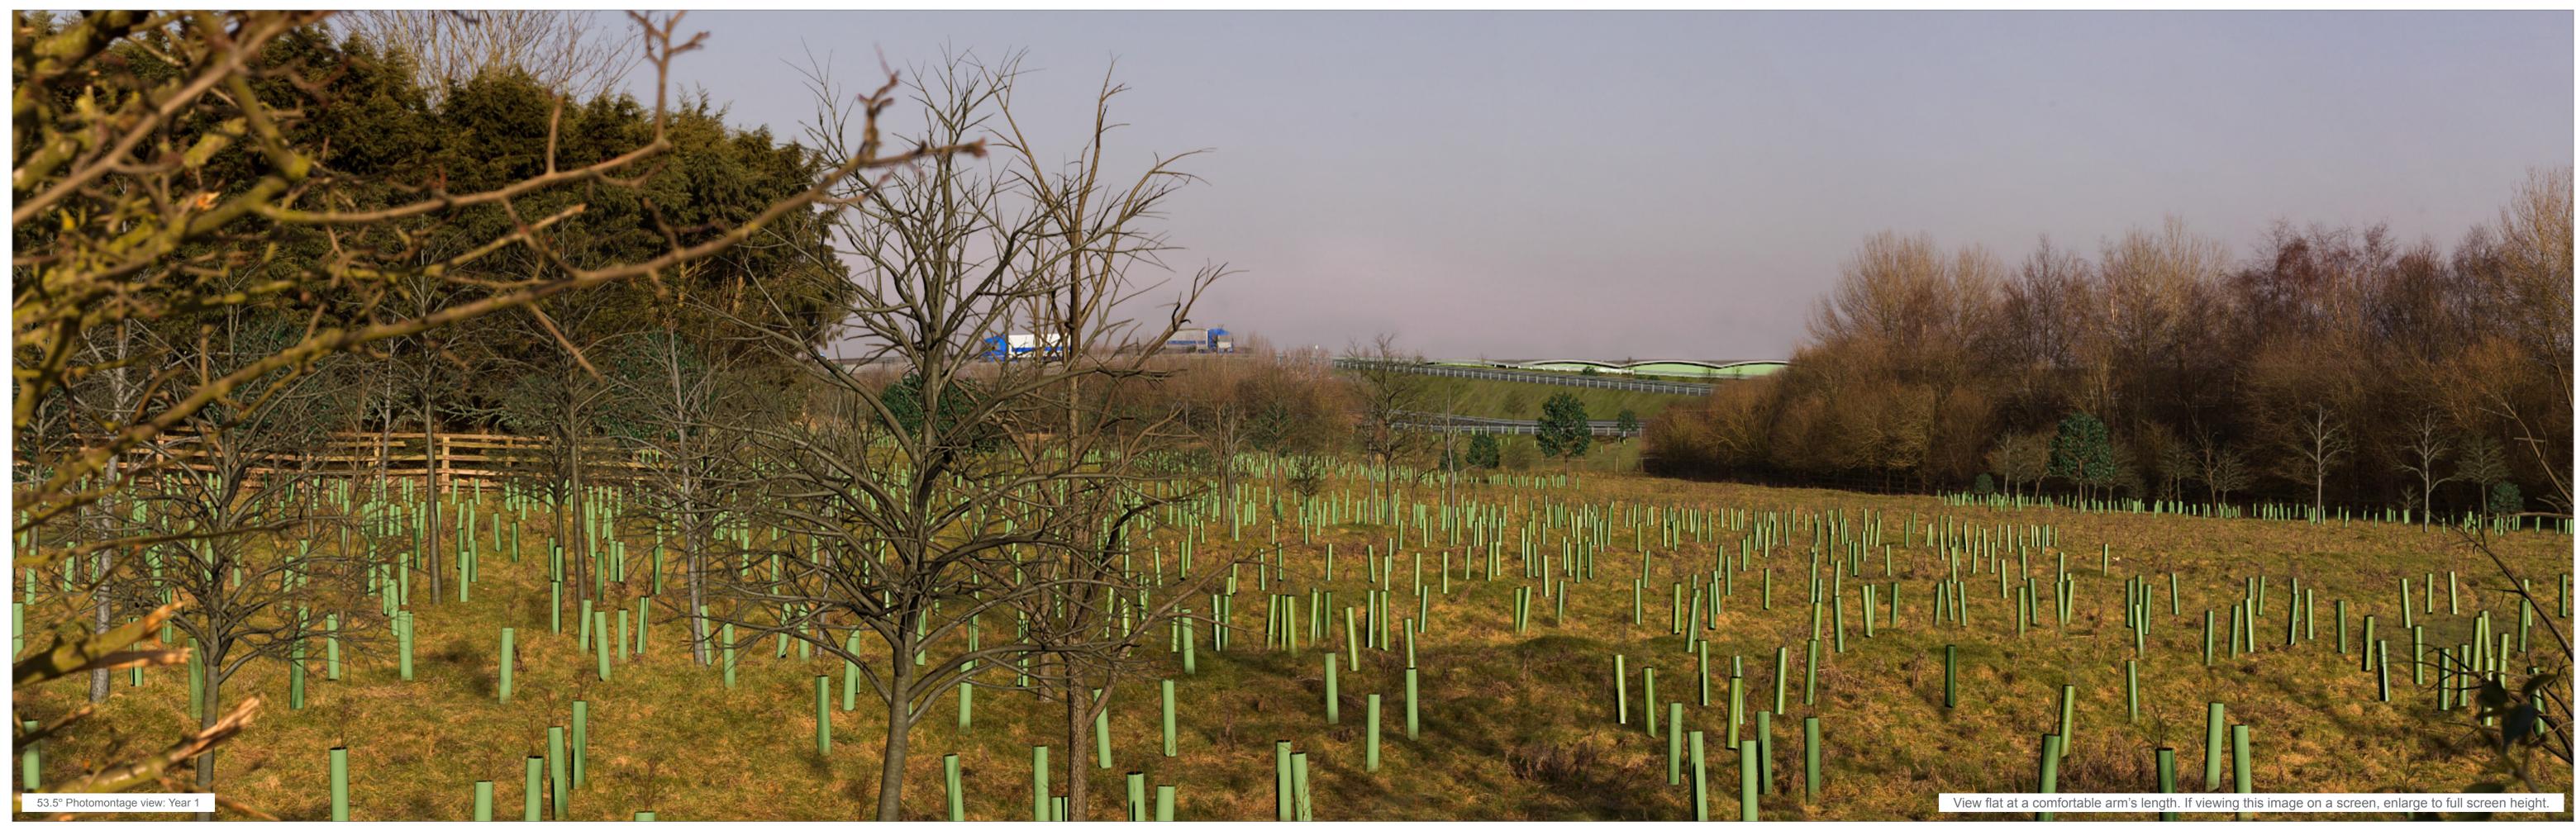

Viewpoint No.

Illustrative Master Plan Photomontage: Viewpoint 12 Grand Union Canal - Winter - View C

Direction of view: **51.75°** 

Horizontal field of view: 53.5° (rectilinear projection)

Principle distance: **812.5mm** 