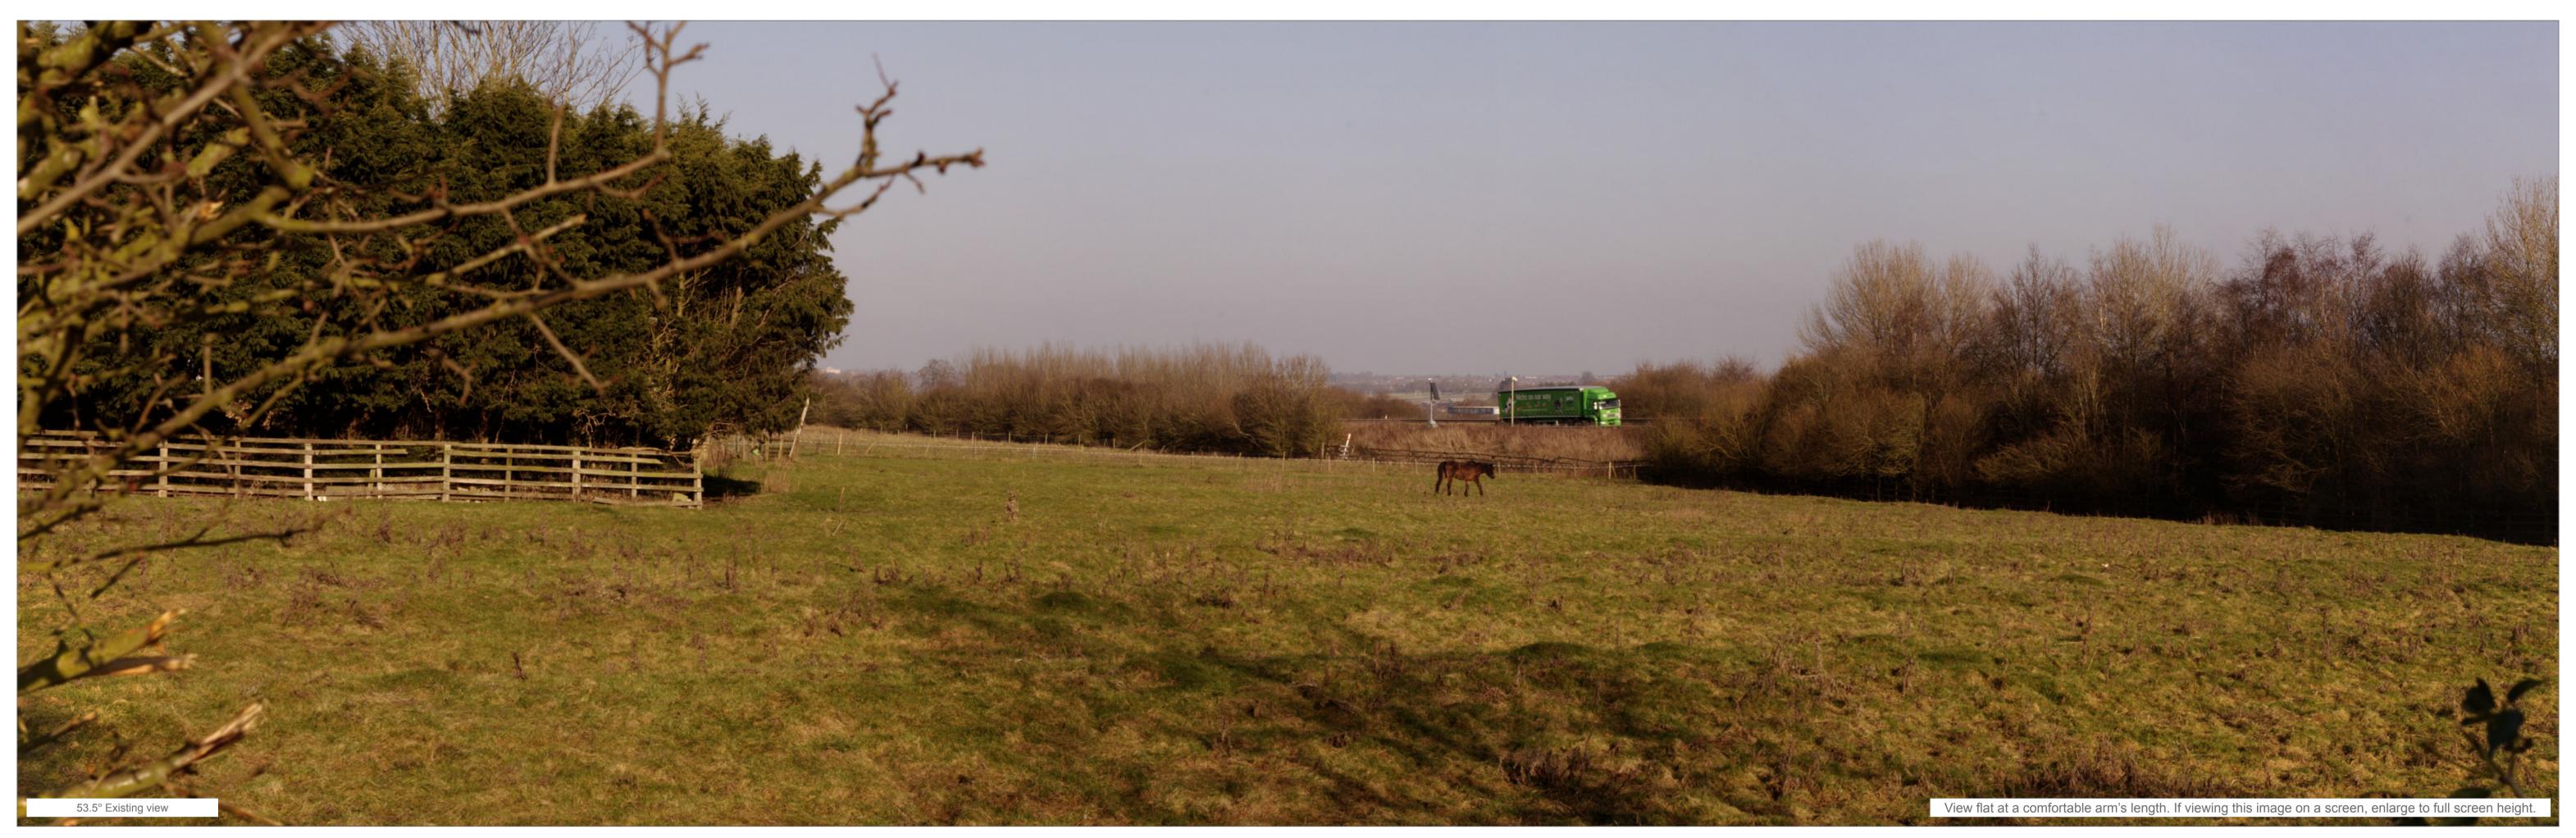

Viewpoint No.

Illustrative Master Plan Photomontage: Viewpoint 12 Grand Union Canal - Winter - View C

Direction of view: **51.75°** 

Horizontal field of view: 53.5° (rectilinear projection)

Principle distance: **812.5mm** 