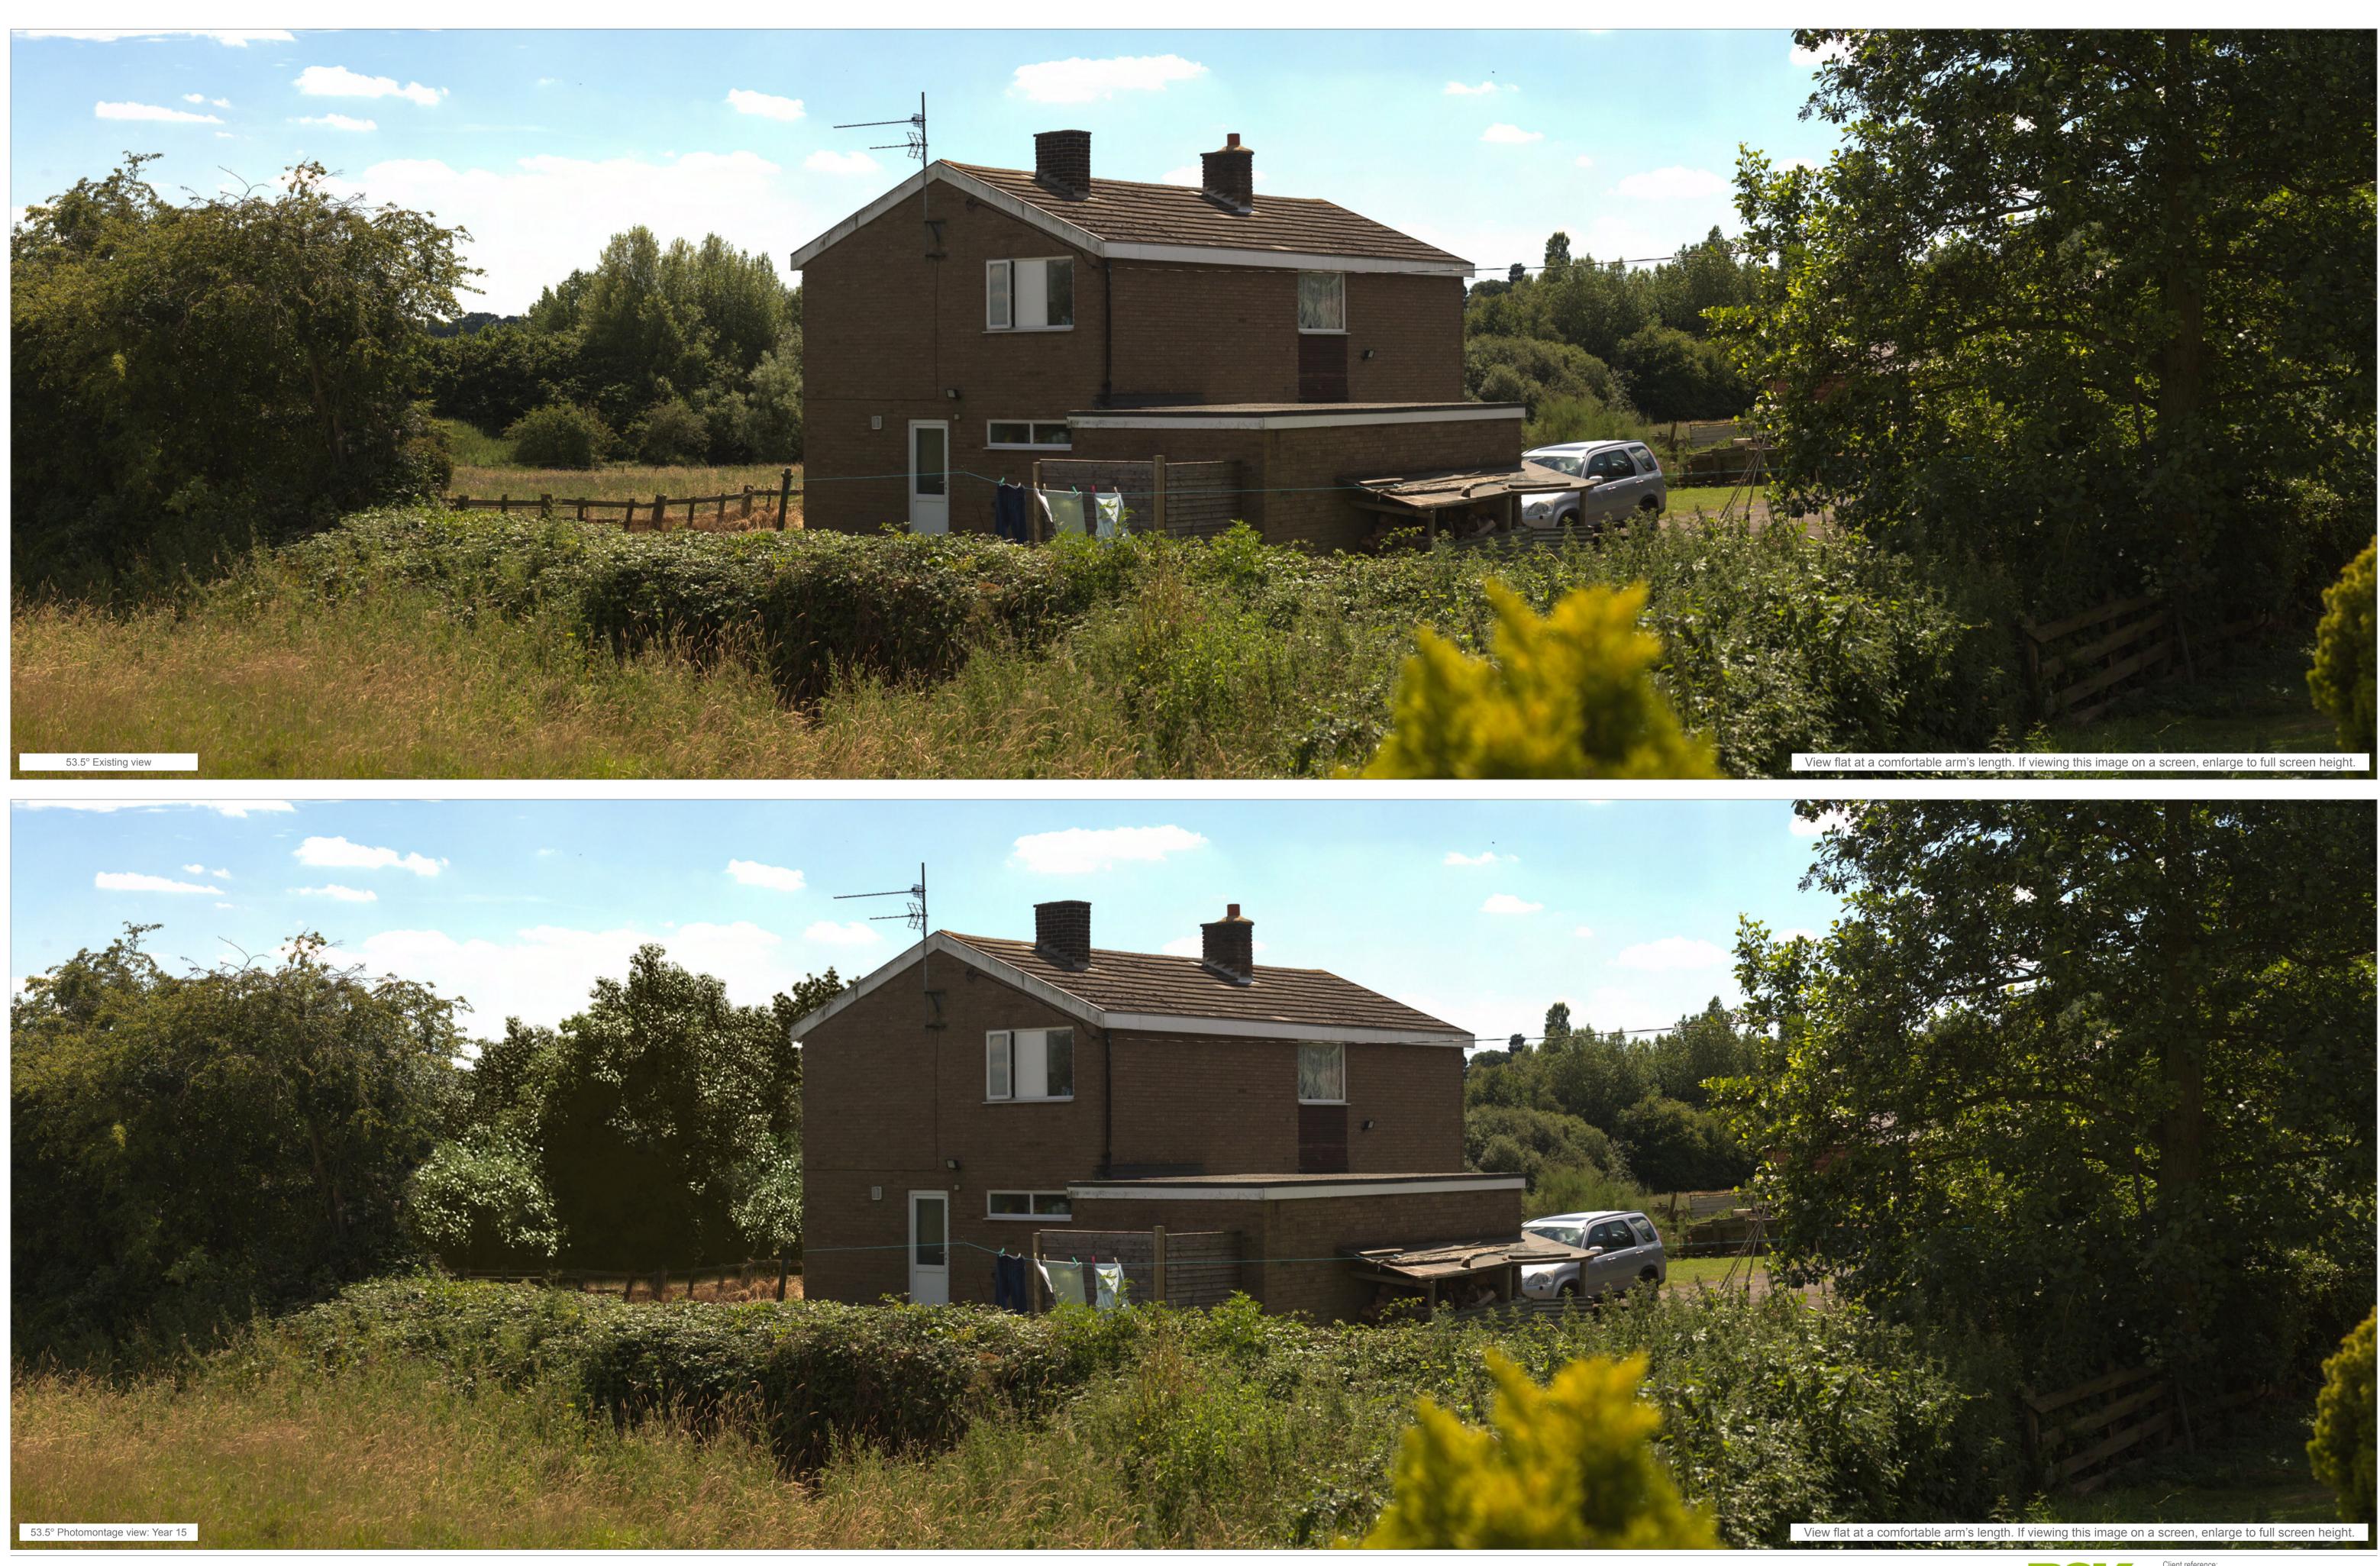

Viewpoint No. Illustrative Master Plan Photomontage: Viewpoint 7 Blisworth Arm - Summer - View E

File Reference: P:1660000 - EPD Projects/660954 Rail Central/01 Graphics/04 - Illustrator/ Stage 3 Summer Layouts/ A1\_53.5deg PM&WF-IMP-YR7&15-Stage3-SUM-REV04.indd

Direction of view: Horizontal field of view: 162.75°

53.5° (rectilinear projection)

Paper size: Principle distance: 841 x 594mm 812.5mm

Correct printed image size: 820 x 260mm

Client reference: Ashfield Land Management Limited and Gazeley GLP Northampton s.à.r.l. Project: Rail Central, Northamptonshire - PEIR Figure No. **A17.3.59I** Date: Revision: Author: QA: