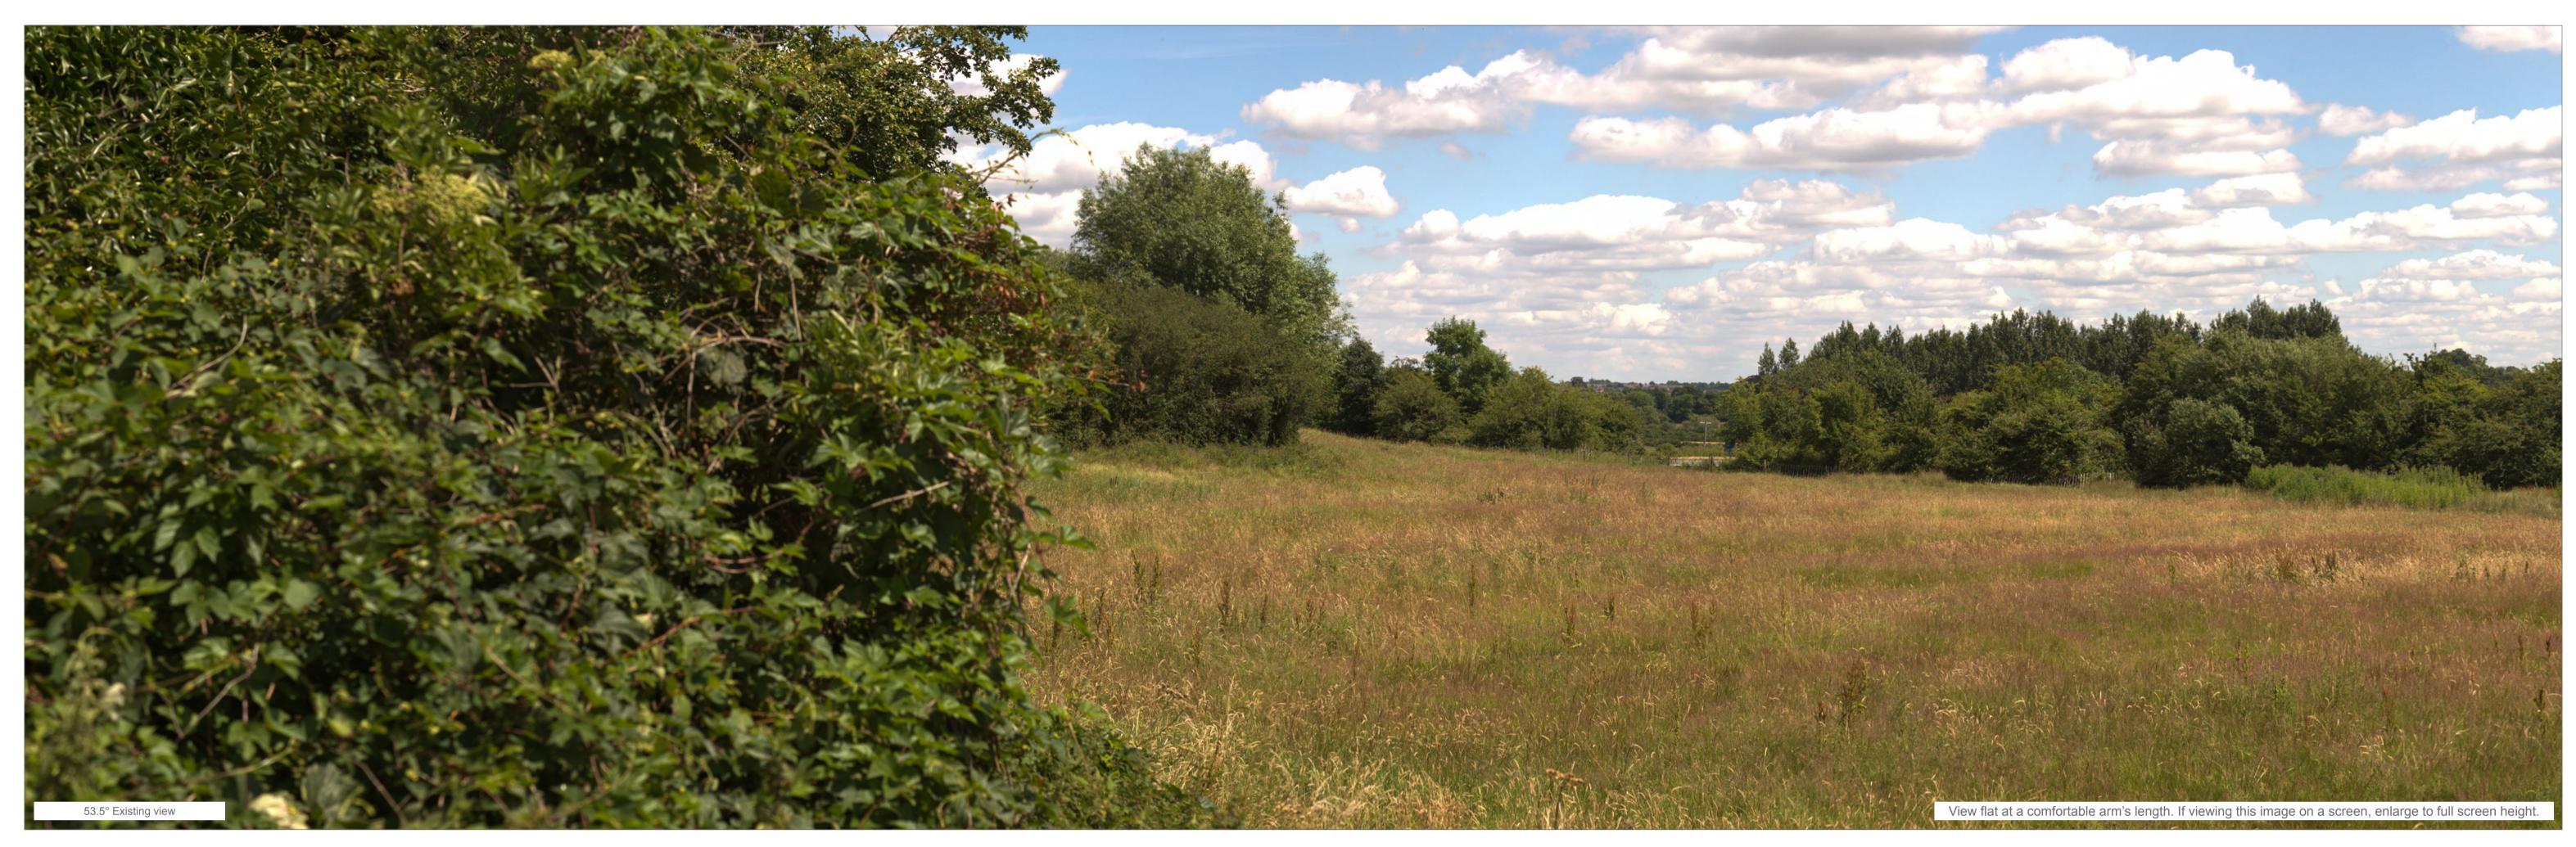

Viewpoint No.

Illustrative Master Plan Photomontage: Viewpoint 7 Blisworth Arm - Summer - View C

Direction of view: **55.75°** 

Horizontal field of view: 53.5° (rectilinear projection)

Principle distance: **812.5mm** 