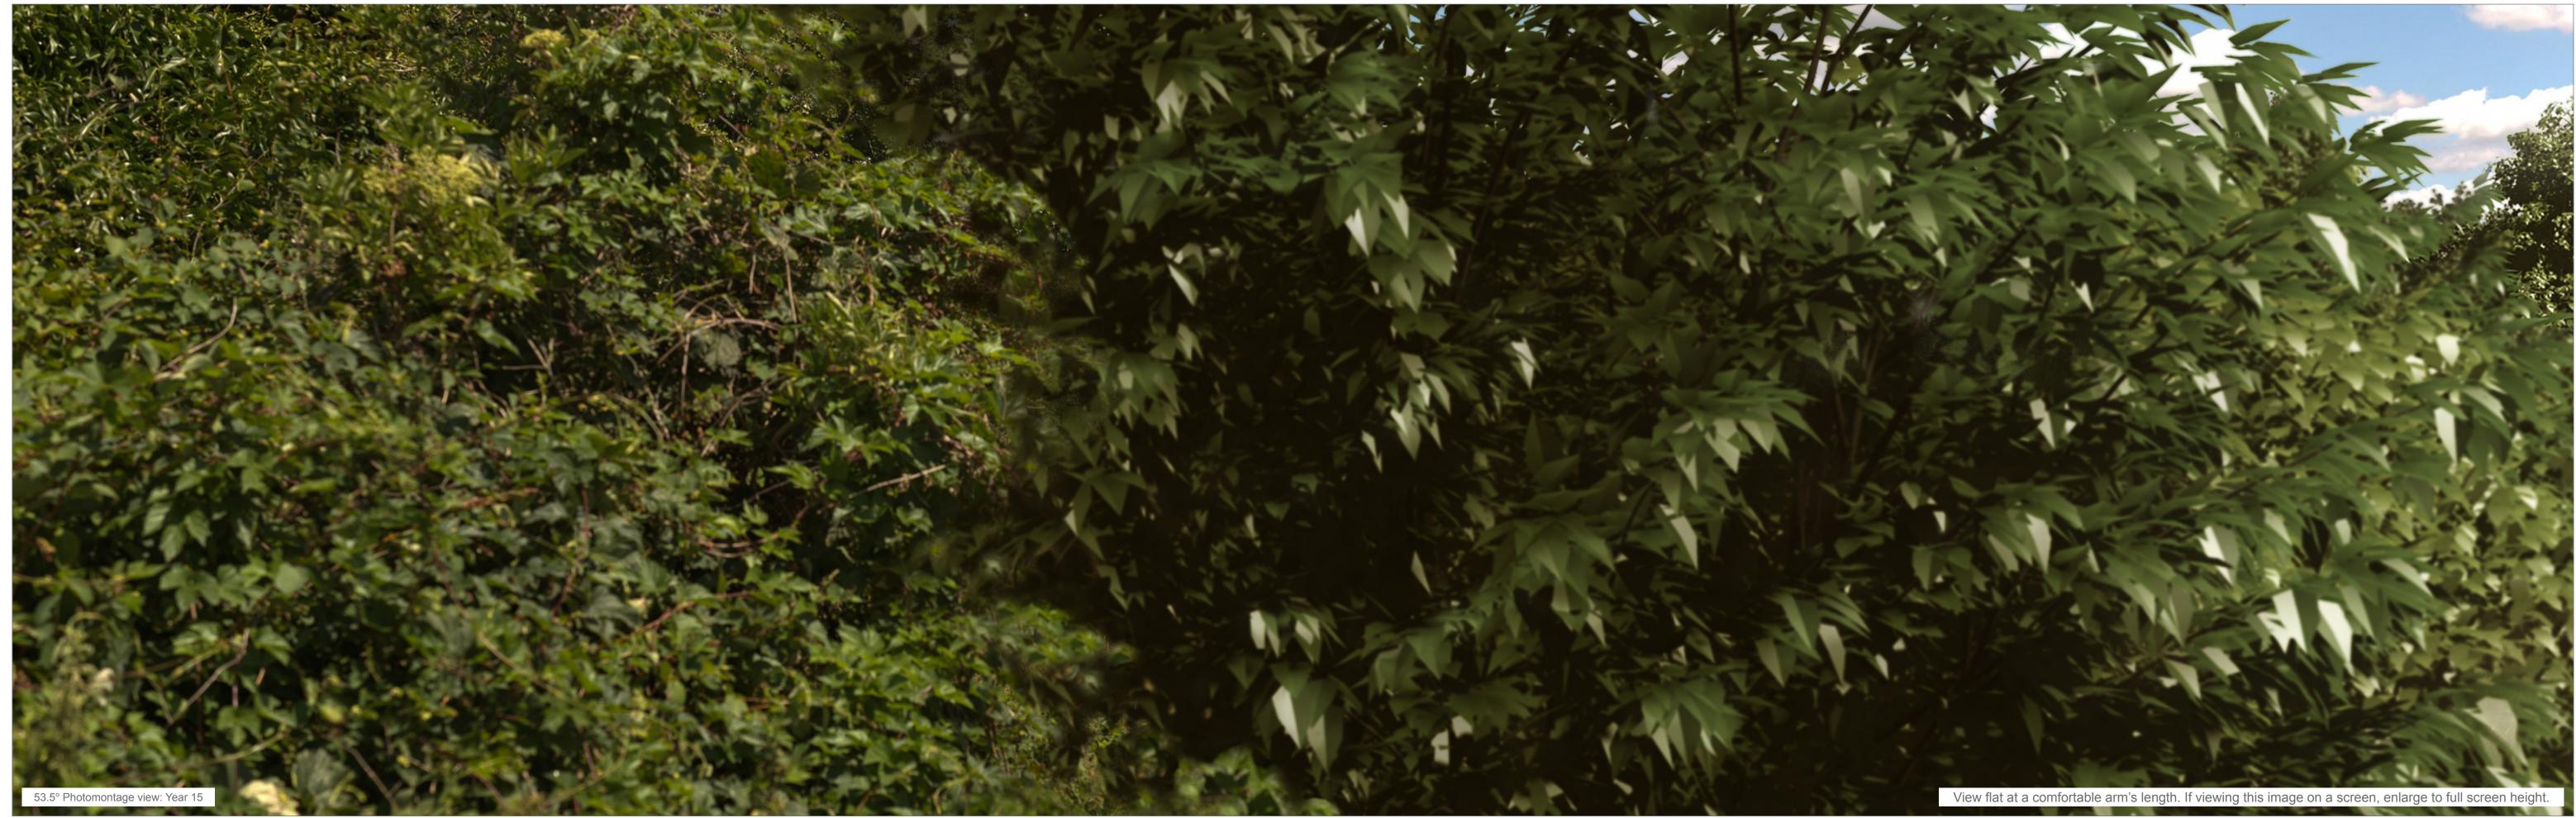

Viewpoint No.

Illustrative Master Plan Photomontage: Viewpoint 7 Blisworth Arm - Summer - View C

Direction of view: **55.75°** 

Horizontal field of view: 53.5° (rectilinear projection)

Principle distance: **812.5mm** 