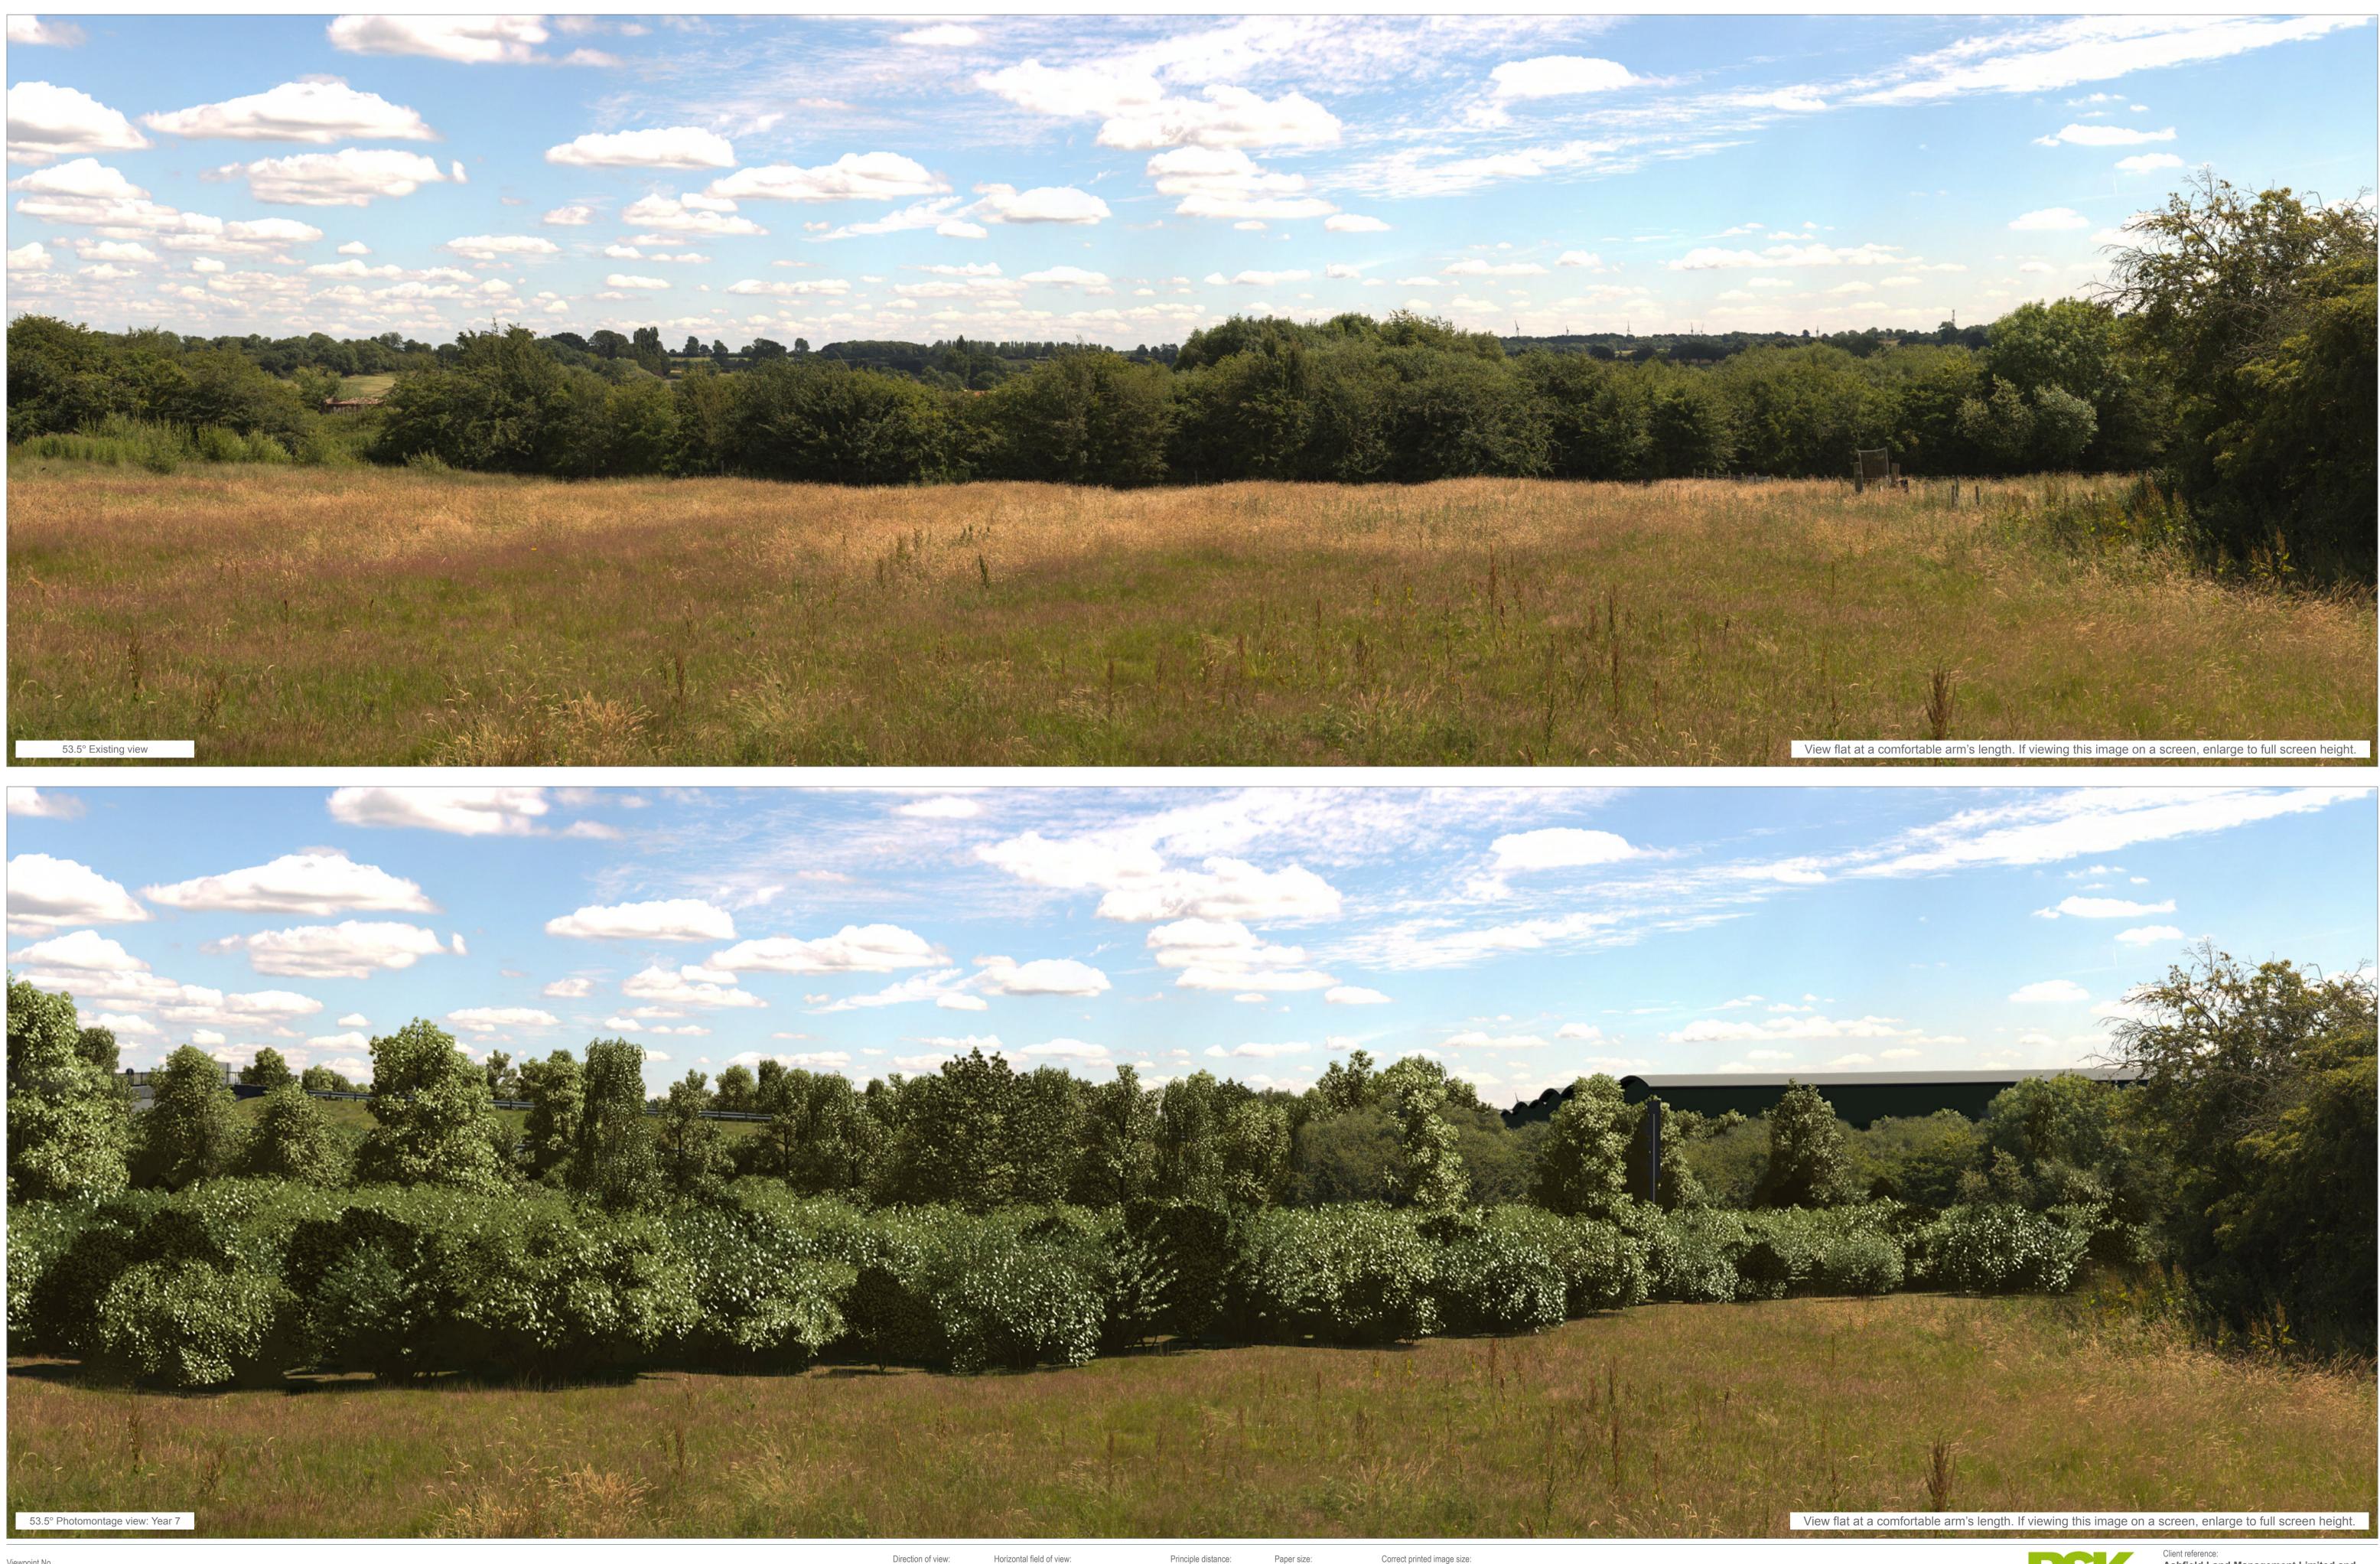

Viewpoint No. Illustrative Master Plan Photomontage: Viewpoint 7 Blisworth Arm - Summer - View D

File Reference: P:1660000 - EPD Projects/660954 Rail Central/01 Graphics/04 - Illustrator/ Stage 3 Summer Layouts/ A1\_53.5deg PM&WF-IMP-YR7&15-Stage3-SUM-REV04.indd

Horizontal field of view: 53.5° (rectilinear projection)

109.25°

Principle distance: 812.5mm

Paper size: 841 x 594mm

Correct printed image size: 820 x 260mm

Client reference: Ashfield Land Management Limited and Gazeley GLP Northampton s.à.r.l. Project: Rail Central, Northamptonshire - PEIR Figure No. **A17.3.59h** Date: Author: QA: AW DL Revision: 14/02/2018 04