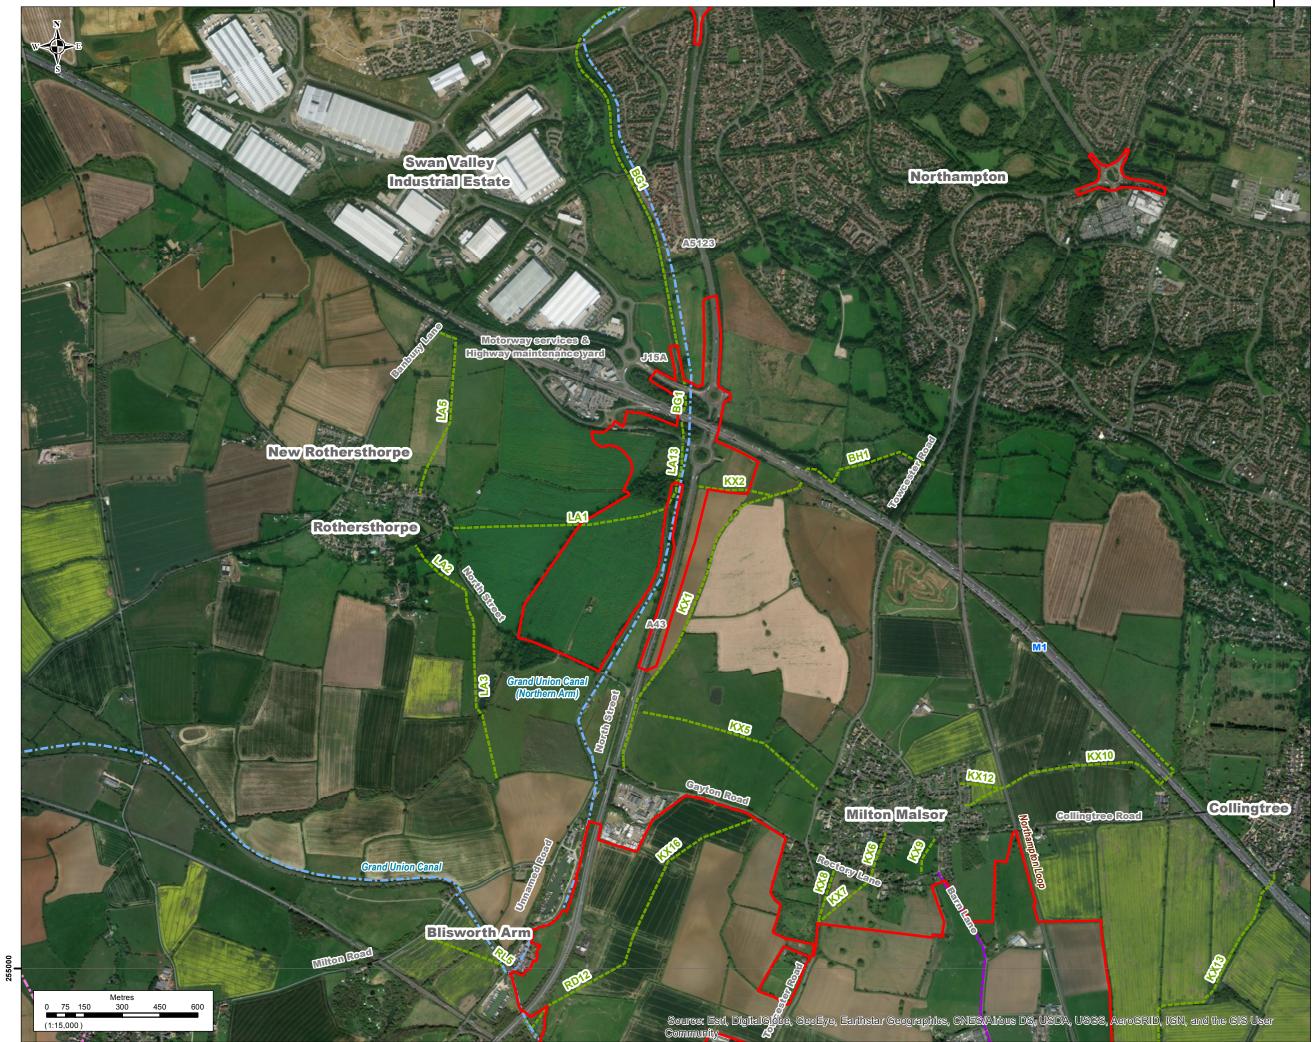

Client reference: Ashfield Land Management Limited and Gazeley GLP Northampton s.à.r.l.

Project: Rail Central, Northamptonshire

Document: PEIR

Title:

J15a landscape and visual context plan

Figure No: Figure A17.1.14 Revision: 03 Date: 28-02-2018