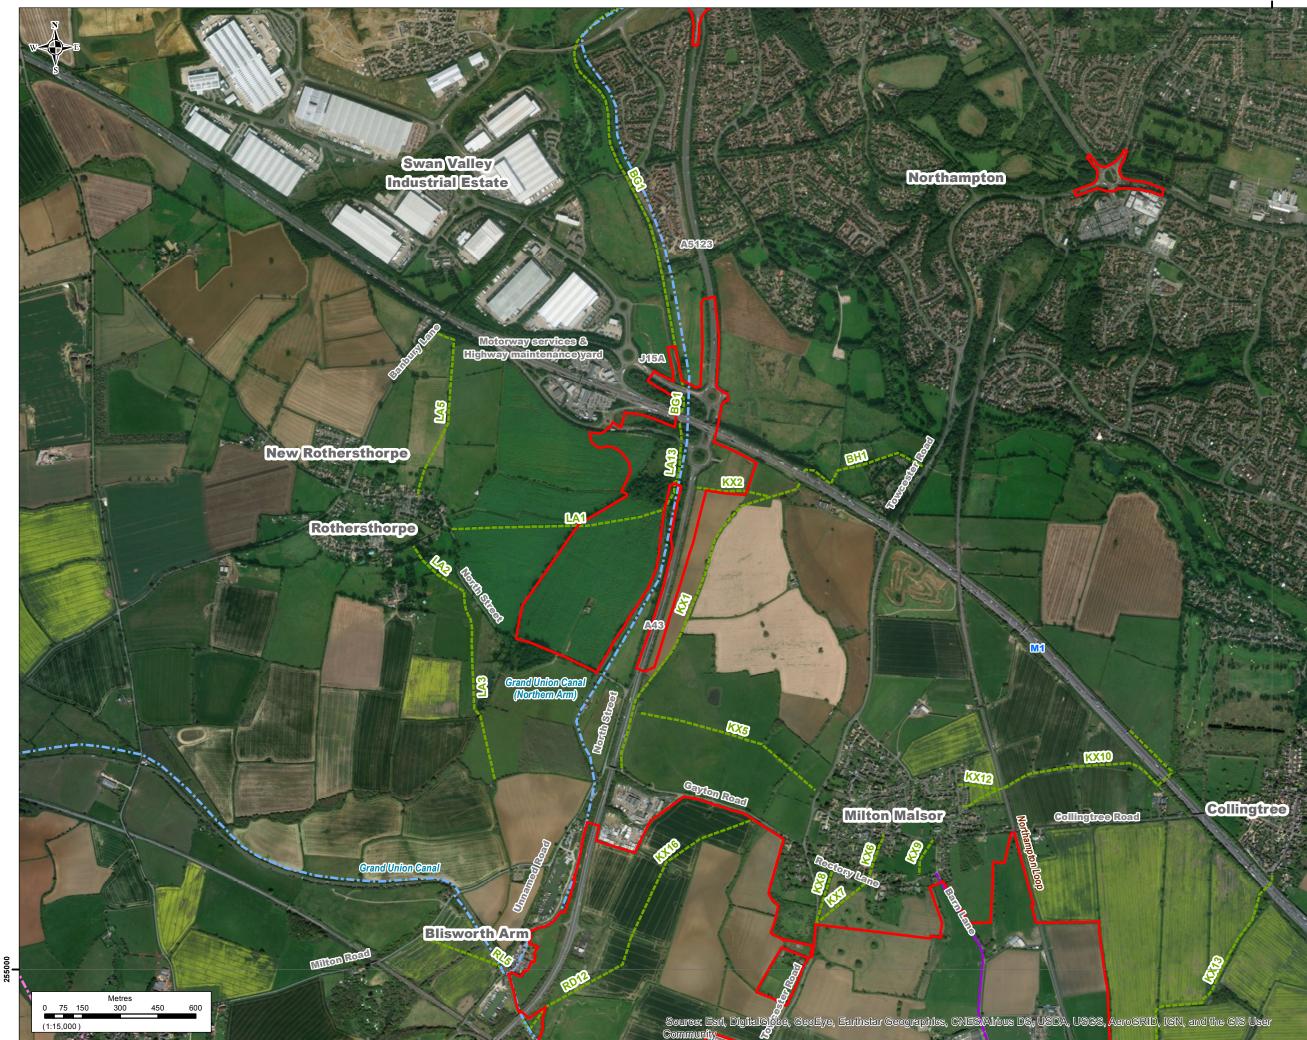

Title: J15a landscape and visual context plan

Environmental Statement

Project: Rail Central, Northamptonshire

Figure No: Figure A17.1.14 Revision:

01 Date: 26-01-2018

Notes

Client reference:

Document: