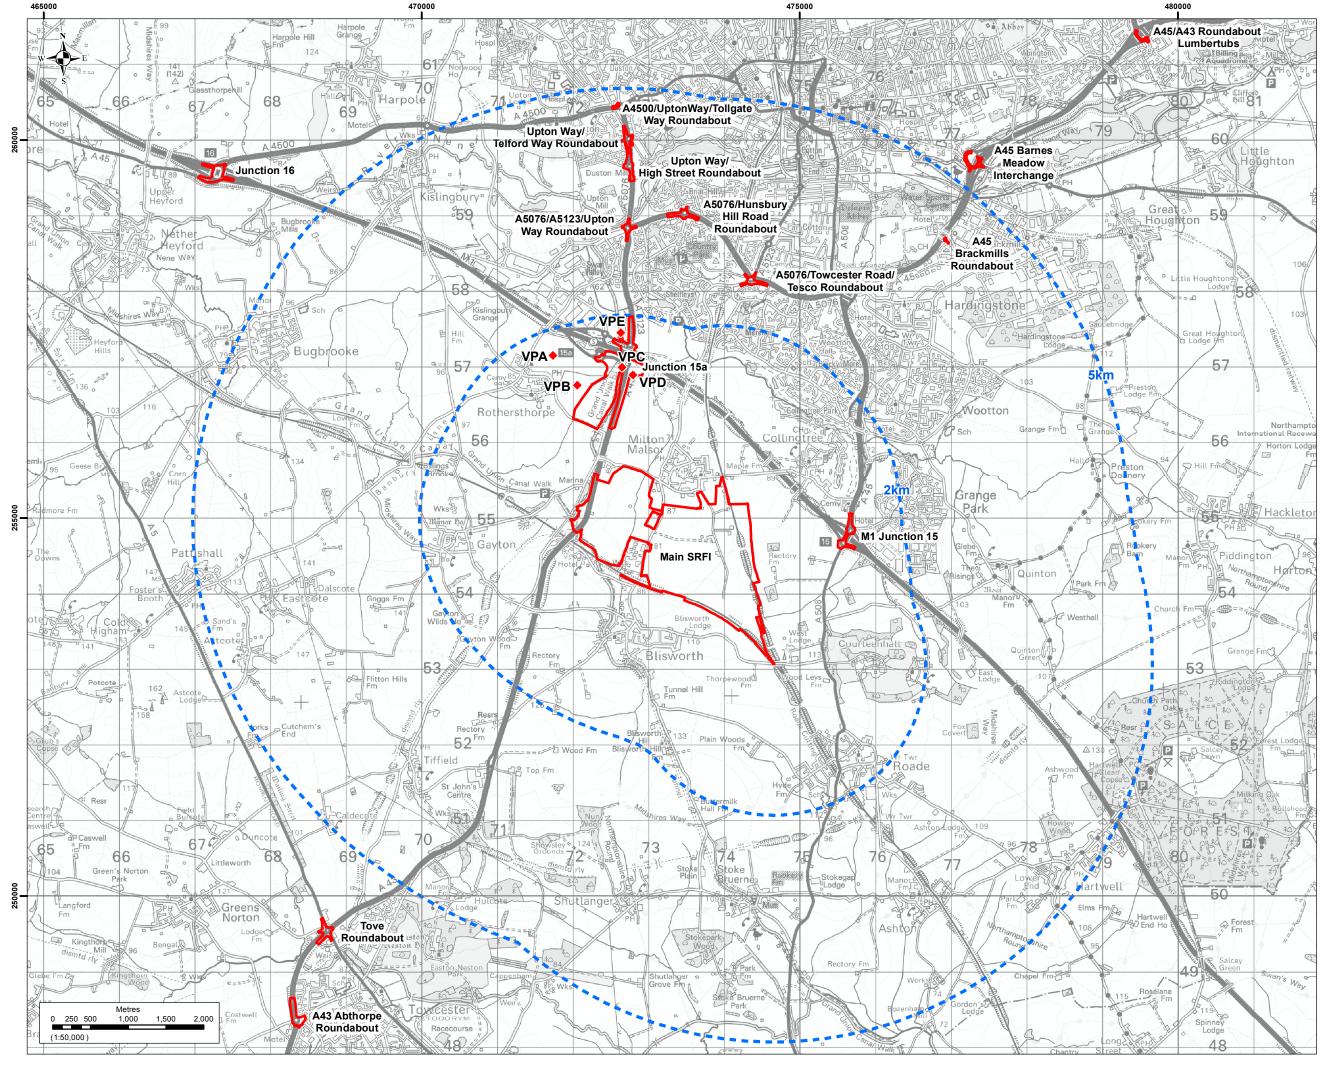

• Viewpoint Location

Order Limits

2km & 5km Distance Marker

Reproduction of all or any part of this document is prohibited without the consent of Ashfield Land Management Limited © Crown copyright and database right (2016) License number 0100031673. All rights reserved.

## Client reference: Ashfield Land Management Limited and Gazeley GLP Northampton s.à.r.l.

Project:

Rail Central, Northamptonshire

Document: PEIR

Title:

J15a representative viewpoint locations

Figure No: Figure A17.1.13