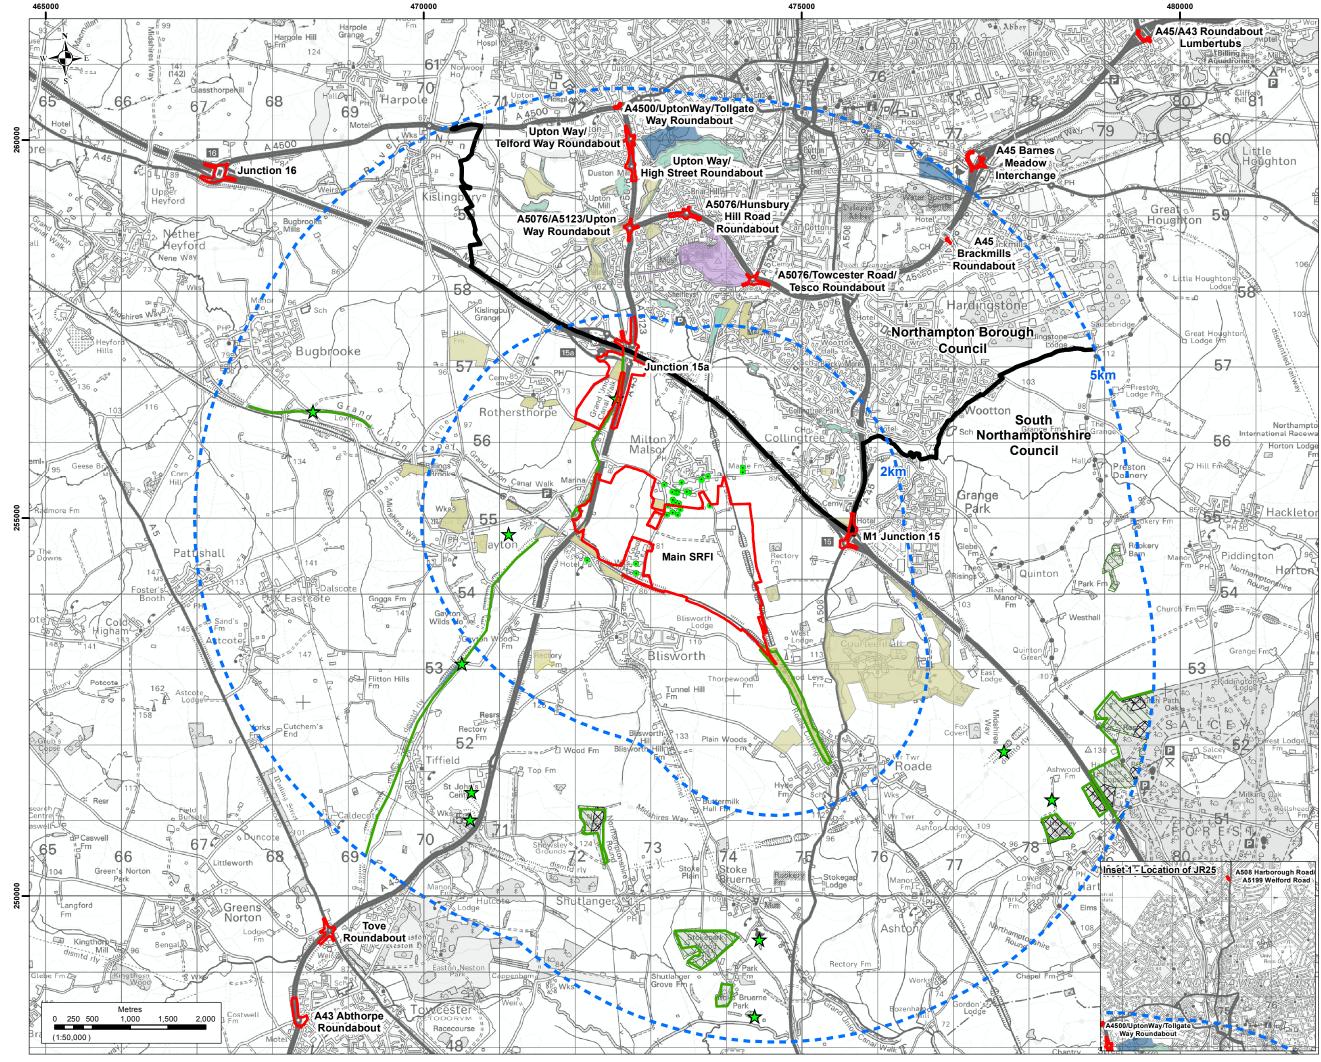

## Client reference: Ashfield Land Management Limited and Gazeley GLP Northampton s.à.r.l.

Project: Rail Central, Northamptonshire

Document: PEIR

Title:

Landscape designations 2

Figure No: Figure A17.1.8 Revision 80 Date 28-02-2018