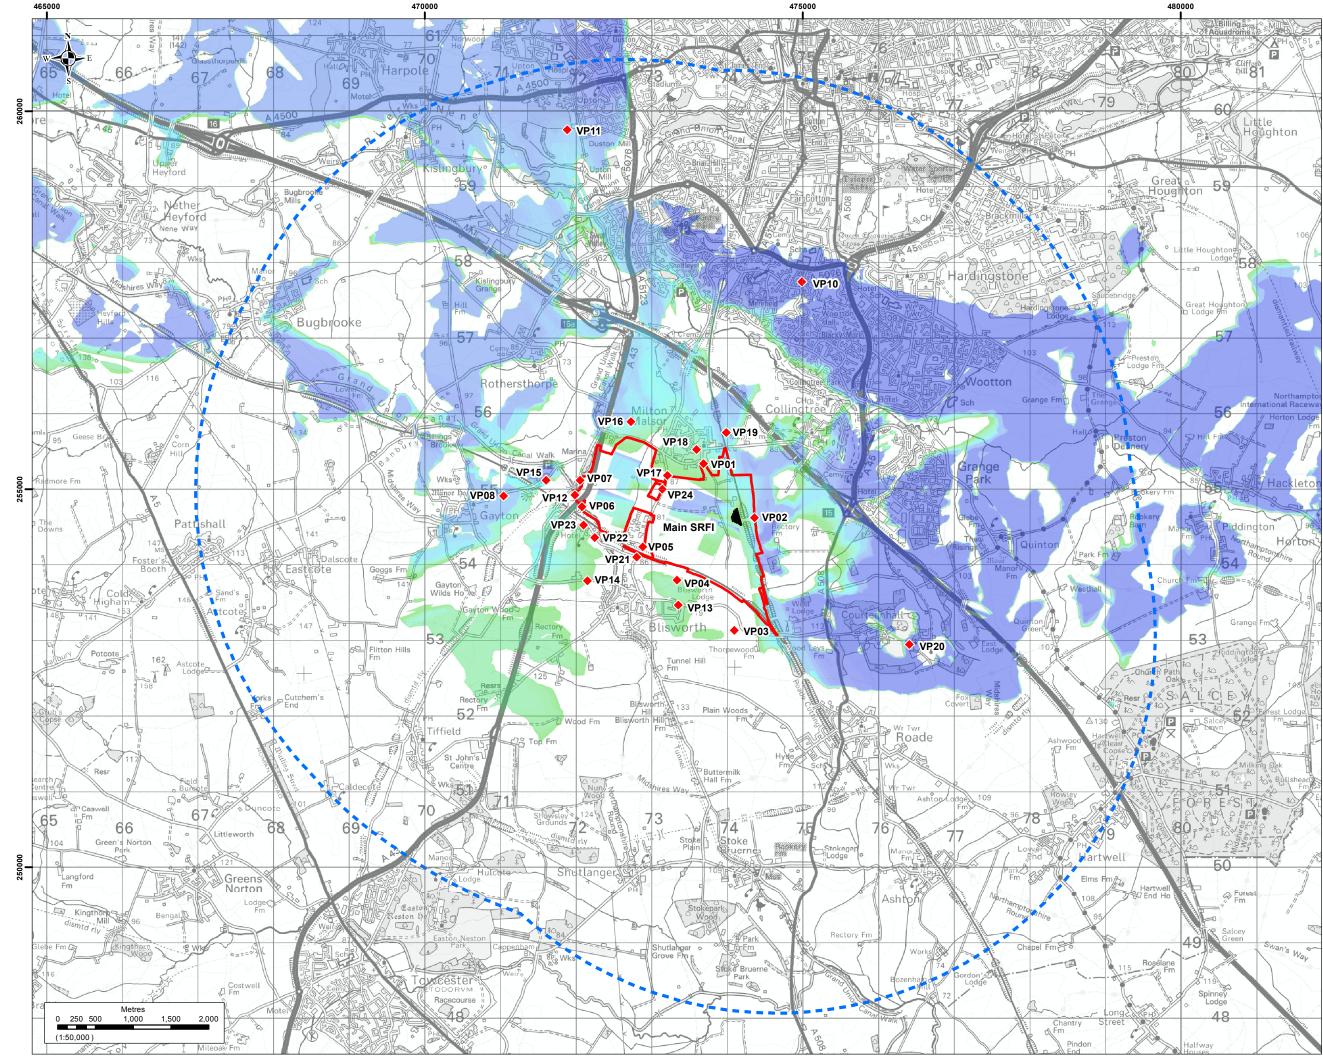

Order Limits

5km Distance Marker

Proposed Container Storage

Viewpoint Location

## Containers Storage ZTV

Greatest proportion of the site visible \*

Least proportion of the site visible\* \* Indicates the proportion of the development that is potentially visible from any given location.

N.B. This is based on a bare earth model so does not account for buildings and trees.

Reproduction of all or any part of this document is prohibited without the consent of Ashfield Land Management Limited © Crown copyright and database right (2016) License number 0100031673. All rights reserved.

## Client reference: Ashfield Land Management Limited and Gazeley GLP Northampton s.à.r.l.

Project:

Rail Central, Northamptonshire

Document: PEIR

Title:

ZTV container storage

Figure No: Figure A17.1.2 Revision: 04