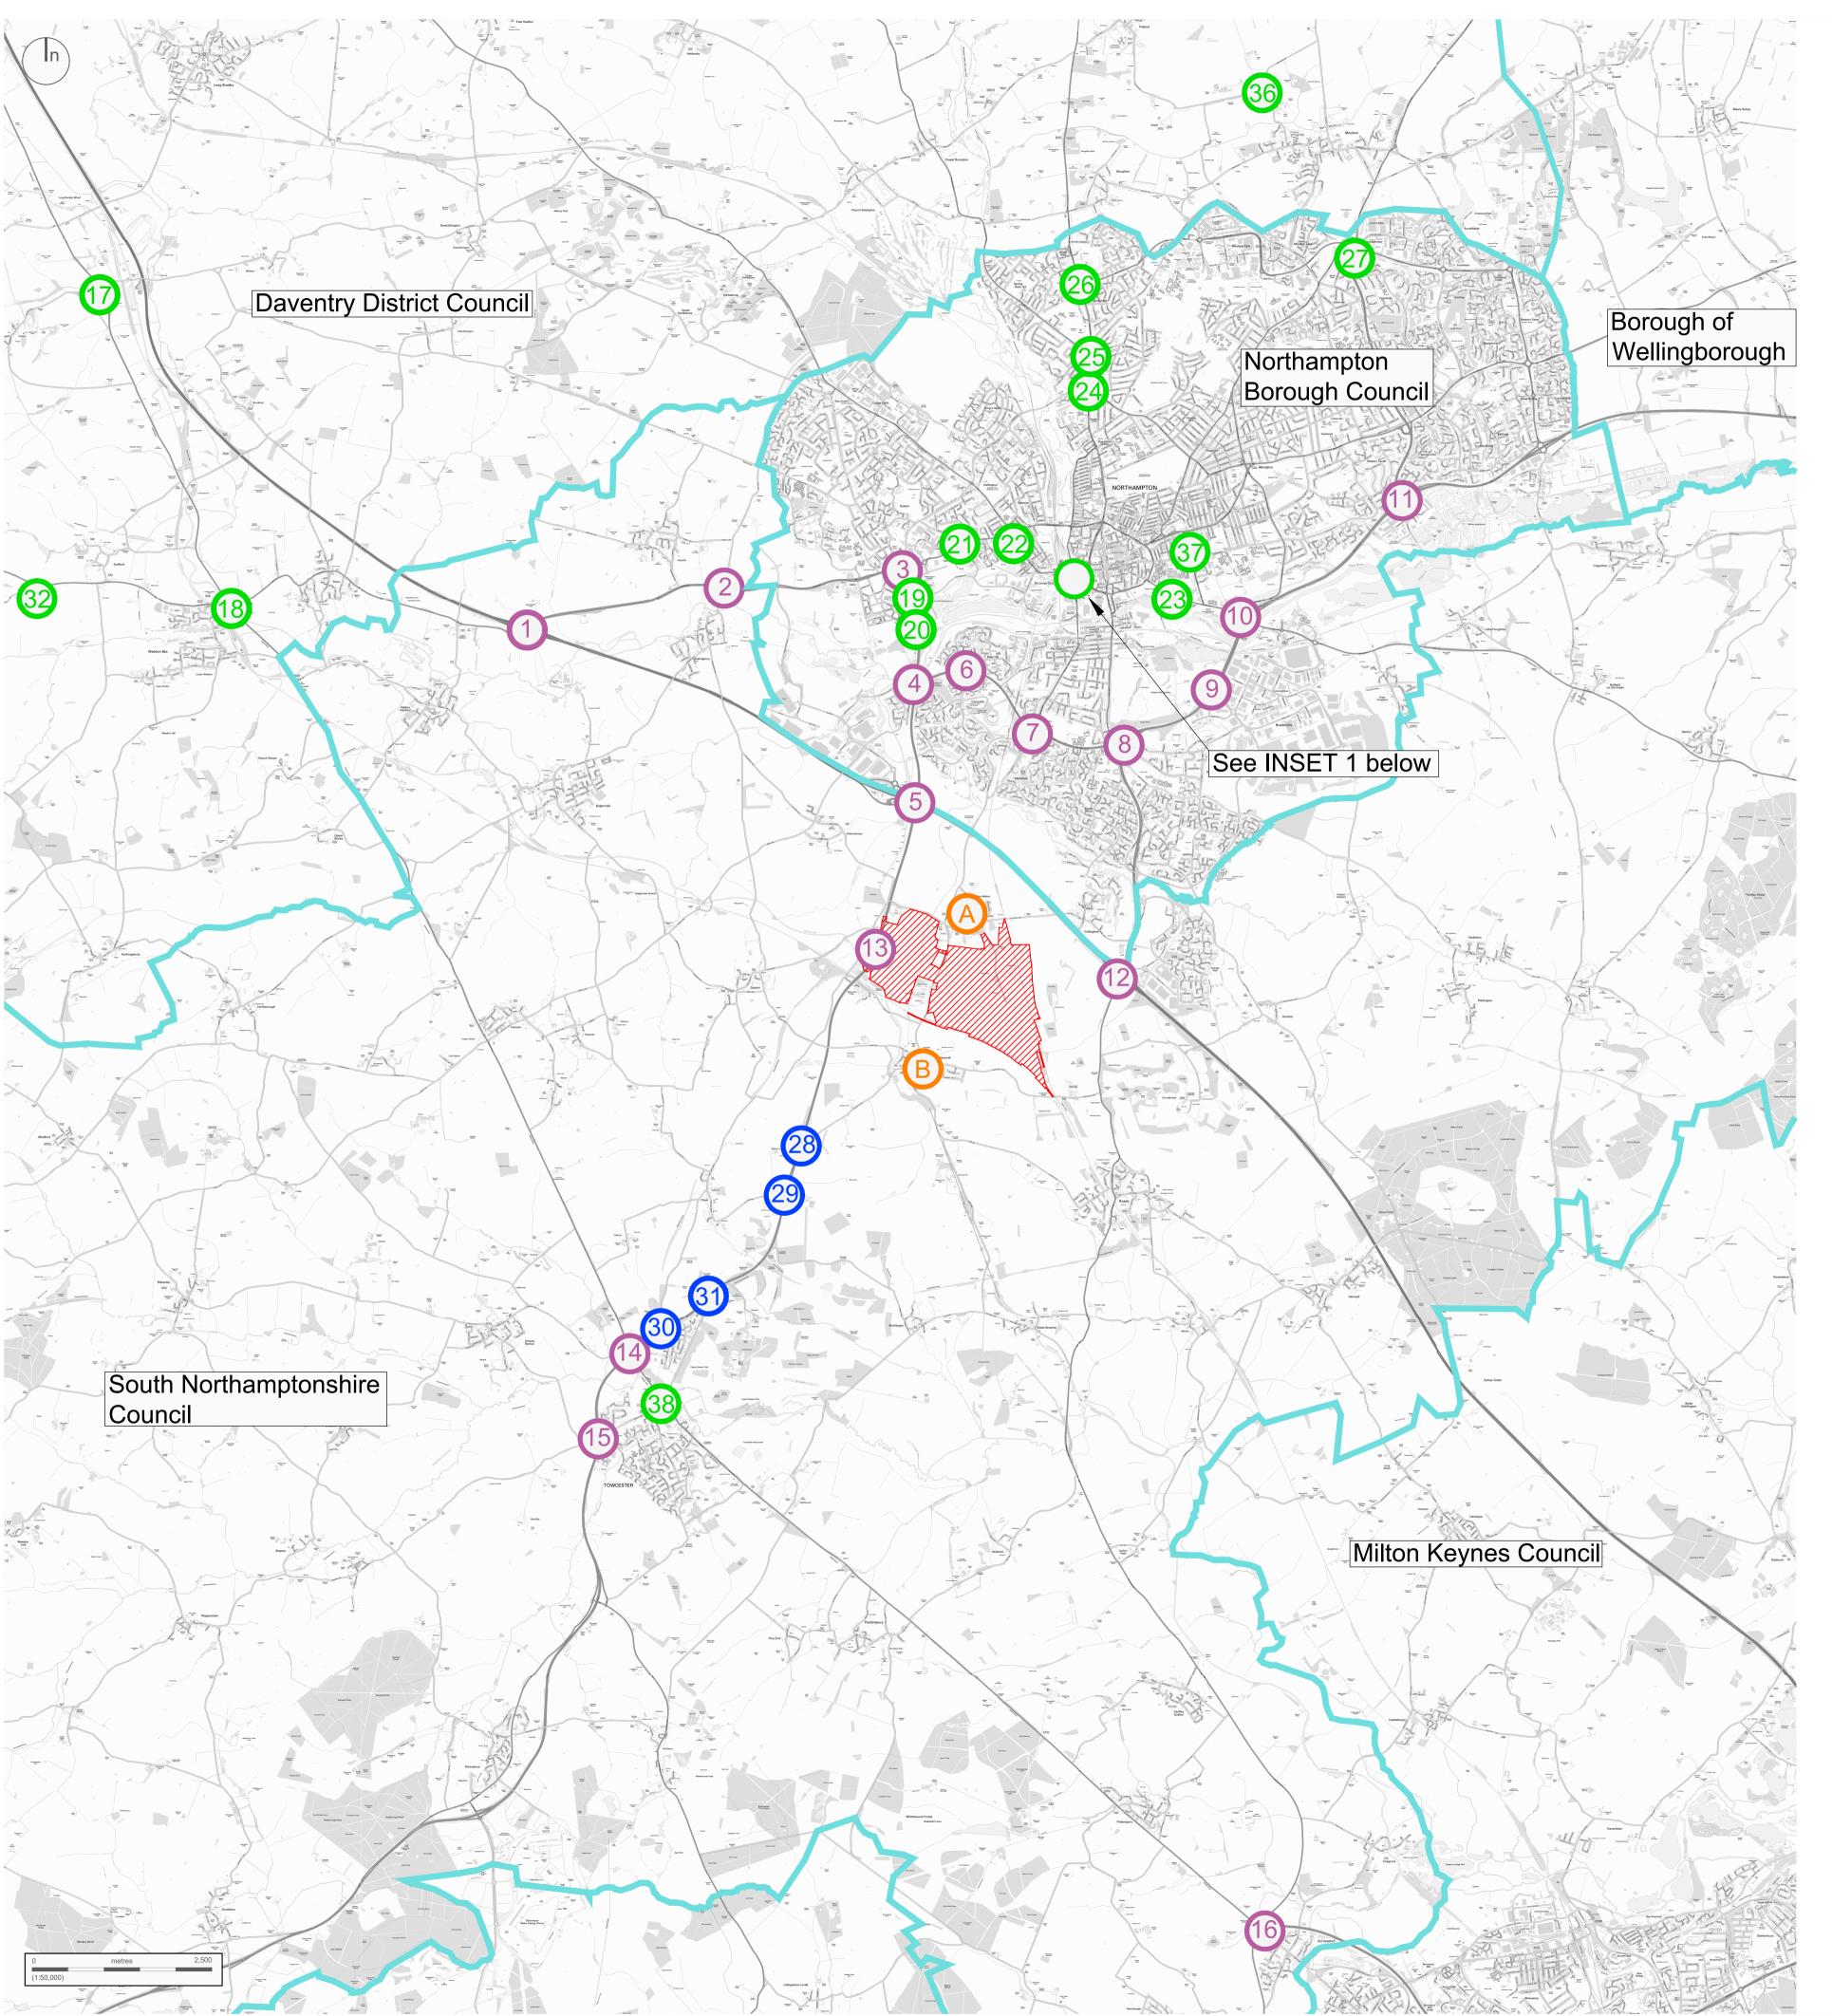

| Assessment Phas | e Junction Number | Junction Name / Description                                 | Junction Type                          |
|-----------------|-------------------|-------------------------------------------------------------|----------------------------------------|
| Phase 1         | 1                 | M1 Junction 16                                              | Grade Separated Rounda                 |
|                 | 2                 | A4500 / Sandy Lane Relief Road                              | Signalised Crossroads                  |
|                 | 3                 | A4500 / Upton Way / Tollgate Way                            | Signalised Roundabout                  |
|                 | 4                 | A5076 / A5123 / Upton Way                                   | Signalised Roundabout                  |
|                 | 5                 | M1 Junction 15A                                             | Grade Separated Rounda                 |
|                 |                   |                                                             | · ·                                    |
|                 | 6                 | A5076 / Hunsbury Hill Avenue /                              | Roundabout                             |
|                 |                   | Hunsbarrow Road / Hunsbury Hill Road                        |                                        |
|                 | 7                 | Towcester Road / A5076 / A5123 / Tesco                      | Signalised Roundabout                  |
|                 | 8                 | A45 Queen Eleanor Interchange                               | Grade Separated Signalis Roundabout    |
|                 | 9                 | A45 / Eagle Drive / Caswell Road                            | Grade Separated Signalise Roundabout   |
|                 | 10                | Barnes Meadow Interchange                                   | Grade Separated Signalis Roundabout    |
|                 | 11                | A45 / A43 / Ferris Row                                      | Grade Separated Signalis Roundabout    |
|                 | 12                | M1 Junction 15                                              | Grade Separated Gyrator                |
|                 | 13                | A43 Site Access                                             | Grade Separated Rounda                 |
|                 | 14                | Tove Roundabout                                             | Signalised Roundabout                  |
|                 | 15                | Abthorpe Roundabout                                         | Signalised Roundabout                  |
|                 | 16                | Old Stratford Roundabout                                    | Signalised Roundabout                  |
| Phase 2         | 17                | A5 / Daventry Road / Unnamed Road                           | Priority Crossroads                    |
|                 | 18                | A5 / A45                                                    | Signalised Crossroads                  |
|                 | 19                | A5076 / Telford Way / Walter Tull<br>Way / Duston Mill Lane | Roundabout                             |
|                 | 20                | A5076 / High Street / Duston Mill                           | Roundabout                             |
|                 |                   |                                                             |                                        |
|                 | 21                | A4500 / Duston Road / Montfort                              | Signalised T-Junction                  |
|                 |                   | Close / Peverel's Way                                       |                                        |
|                 | 22                | A4500 / A428                                                | Signalised T-Junction                  |
|                 | 23                | Nunn Mills Road / A428 / Beckett's View                     | Priority T-Junction                    |
|                 | 24                | The Cock Hotel Junction                                     | Complex Signalised Junct               |
|                 | 25                | A508 / A5199                                                | Signalised T-Junction                  |
|                 | 26                | A508 / Holly Lodge Drive                                    | Signalised T-Junction                  |
|                 | 27                | A43 / A5123 / A5076 / Stone Circle Road                     | Signalised Roundabout                  |
|                 | 32                | A45 / B4037                                                 | Priority T-Junction                    |
|                 | 33                | A508 / Northampton Road                                     | Priority Crossroads (Dual              |
|                 | 24                | A4500 / A5005                                               | Carriageway)                           |
|                 | 34                | A4500 / A5095                                               | Signalised T-Junction                  |
|                 | 35                | A5095 / Mare Fair                                           | Signalised Crossroads                  |
|                 | 36                | Pitsford Road / Boughton Fair Lane                          | Priority T-Junction                    |
|                 | 37                | Billing Road / Alfred Street / Cliftonville Road            | Signalised Crossroads                  |
|                 | 38                | A5 / Brackley Road / Northampton Road                       | Signalised Crossroads                  |
| Additional      | 28                | Blisworth Turn                                              | Priority T-Junction (Dual Carriageway) |
|                 | 29                | Fiffield Turn                                               | Priority Crossroads (Dual Carriageway) |
|                 | 30                | A43 / Donkey Lane                                           | Priority T-Junction (Dual Carriageway) |
|                 | 31                | A43 / Northampton Road                                      | Priority T-Junction (Dual Carriageway) |

Client reference:

Ashfield Land Management Limited and
Gazeley GLP Northampton s.à.r.l.

Approximate site boundary

Phase 1 junctions

Phase 2 junctions

Additional junctions

Environmental enhancement scheme - Milton Malsor

B Environmental enhancement scheme - Blisworth

Approximate district boundaries

Rail Central, Northamptonshire

Document:

**Environmental Statement** 

Title:
Agreed Study Area Plan

Figure No.

Figure No. 19.1

Author: PSW

Reproduced from Ordnance Survey Superplan Data with the permission of The Controller of Her Majesty's Stationery Office. Crown Copyright - Licence No. AL100034021 Date: Scale: 27.02.18 1:50,000 (A1)