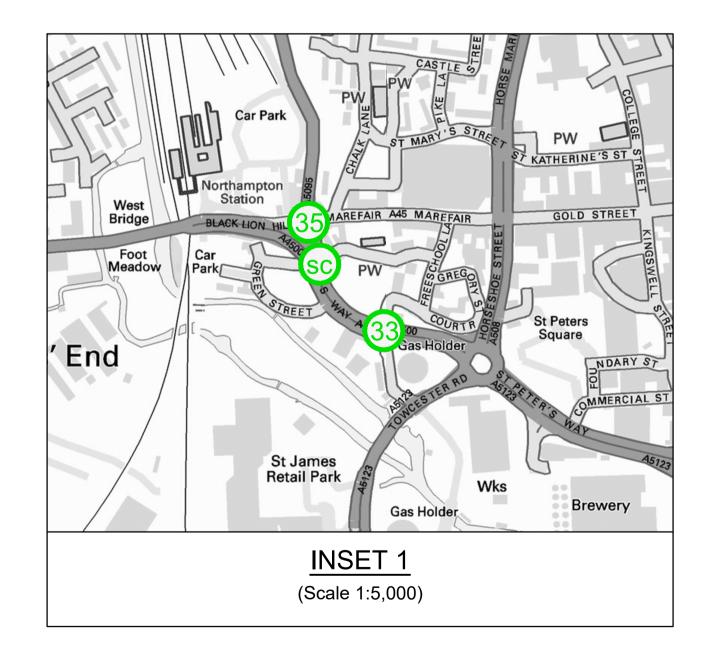

| Assessment Phas | e Junction Number | Junction Name / Description                                 | Junction Type                          |
|-----------------|-------------------|-------------------------------------------------------------|----------------------------------------|
| Phase 1         | 1                 | M1 Junction 16                                              | Grade Separated Rounda                 |
|                 | 2                 | A4500 / Sandy Lane Relief Road                              | Signalised Crossroads                  |
|                 | 3                 | A4500 / Upton Way / Tollgate Way                            | Signalised Roundabout                  |
|                 | 4                 | A5076 / A5123 / Upton Way                                   | Signalised Roundabout                  |
|                 | 5                 | M1 Junction 15A                                             | Grade Separated Rounda                 |
|                 |                   |                                                             | · ·                                    |
|                 | 6                 | A5076 / Hunsbury Hill Avenue /                              | Roundabout                             |
|                 |                   | Hunsbarrow Road / Hunsbury Hill Road                        |                                        |
|                 | 7                 | Towcester Road / A5076 / A5123 / Tesco                      | Signalised Roundabout                  |
|                 | 8                 | A45 Queen Eleanor Interchange                               | Grade Separated Signalis Roundabout    |
|                 | 9                 | A45 / Eagle Drive / Caswell Road                            | Grade Separated Signalise Roundabout   |
|                 | 10                | Barnes Meadow Interchange                                   | Grade Separated Signalis Roundabout    |
|                 | 11                | A45 / A43 / Ferris Row                                      | Grade Separated Signalis Roundabout    |
|                 | 12                | M1 Junction 15                                              | Grade Separated Gyrator                |
|                 | 13                | A43 Site Access                                             | Grade Separated Rounda                 |
|                 | 14                | Tove Roundabout                                             | Signalised Roundabout                  |
|                 | 15                | Abthorpe Roundabout                                         | Signalised Roundabout                  |
|                 | 16                | Old Stratford Roundabout                                    | Signalised Roundabout                  |
| Phase 2         | 17                | A5 / Daventry Road / Unnamed Road                           | Priority Crossroads                    |
|                 | 18                | A5 / A45                                                    | Signalised Crossroads                  |
|                 | 19                | A5076 / Telford Way / Walter Tull<br>Way / Duston Mill Lane | Roundabout                             |
|                 | 20                | A5076 / High Street / Duston Mill                           | Roundabout                             |
|                 |                   |                                                             |                                        |
|                 | 21                | A4500 / Duston Road / Montfort                              | Signalised T-Junction                  |
|                 |                   | Close / Peverel's Way                                       |                                        |
|                 | 22                | A4500 / A428                                                | Signalised T-Junction                  |
|                 | 23                | Nunn Mills Road / A428 / Beckett's View                     | Priority T-Junction                    |
|                 | 24                | The Cock Hotel Junction                                     | Complex Signalised Junct               |
|                 | 25                | A508 / A5199                                                | Signalised T-Junction                  |
|                 | 26                | A508 / Holly Lodge Drive                                    | Signalised T-Junction                  |
|                 | 27                | A43 / A5123 / A5076 / Stone Circle Road                     | Signalised Roundabout                  |
|                 | 32                | A45 / B4037                                                 | Priority T-Junction                    |
|                 | 33                | A508 / Northampton Road                                     | Priority Crossroads (Dual              |
|                 | 24                | A4500 / A5005                                               | Carriageway)                           |
|                 | 34                | A4500 / A5095                                               | Signalised T-Junction                  |
|                 | 35                | A5095 / Mare Fair                                           | Signalised Crossroads                  |
|                 | 36                | Pitsford Road / Boughton Fair Lane                          | Priority T-Junction                    |
|                 | 37                | Billing Road / Alfred Street / Cliftonville Road            | Signalised Crossroads                  |
|                 | 38                | A5 / Brackley Road / Northampton Road                       | Signalised Crossroads                  |
| Additional      | 28                | Blisworth Turn                                              | Priority T-Junction (Dual Carriageway) |
|                 | 29                | Fiffield Turn                                               | Priority Crossroads (Dual Carriageway) |
|                 | 30                | A43 / Donkey Lane                                           | Priority T-Junction (Dual Carriageway) |
|                 | 31                | A43 / Northampton Road                                      | Priority T-Junction (Dual Carriageway) |